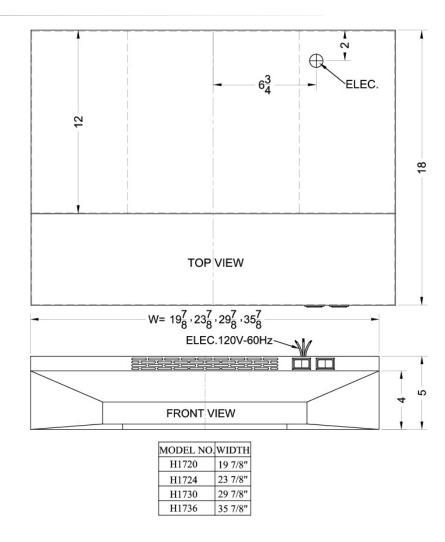

## 5.0" x 20.0" x 18.0" (H x W x D)

20 inch wide ductless range hood in black finish

## Specifications:

| Height               | 5.0"      |
|----------------------|-----------|
| Width                | 20.0"     |
| Depth                | 18.0"     |
| Shipping Weight      | 15.0 lbs. |
| Weight               | 14.0 lbs. |
| Parts/Labor Warranty | 1 Year    |