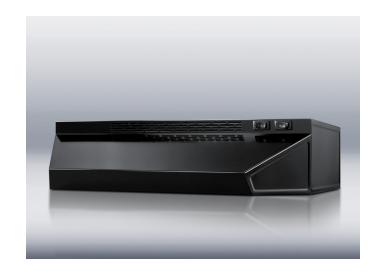

## H1720B

## 5.0" x 20.0" x 18.0" (H x W x D)

20 inch wide ductless range hood in black finish

## Highlights:

Designed for ductless (recirculating) operation

20" wide range hood matches slim apartment sized ranges

Features include two-speed fan, switchable light, and combination aluminum-charcoal filter

Black finish and contemporary styling

| 20" width                | Designed to match 20 inch ranges; also available in 24, 30, and 36 inch widths |
|--------------------------|--------------------------------------------------------------------------------|
| Ductless range hood      | Use for recirculating operation                                                |
| Black finish             | Stainless steel and white range hoods also available in this size and series   |
| Two-speed fan            | Variable speed for more venitlation options                                    |
| Light                    | Switchable light offers more convenience in your kitchen                       |
| Aluminum-charcoal filter | Provides thorough filtering to reduce odors                                    |
| Made in the USA          | Solidly constructed for years of use                                           |
| More sizes available     | Additional sizes can be specially ordered (minimums apply)                     |