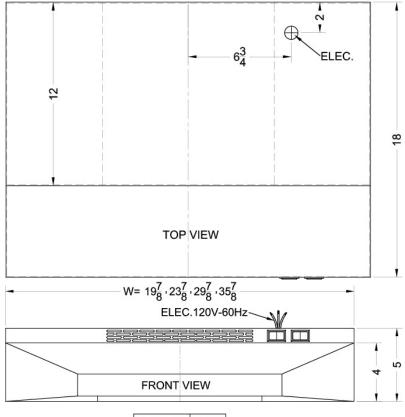

## Specifications:

| Height               | 5.0"      |
|----------------------|-----------|
| Width                | 24.0"     |
| Depth                | 18.0"     |
| Shipping Weight      | 15.0 lbs. |
| Weight               | 15.0 lbs. |
| Parts/Labor Warranty | 1 Year    |

| MODEL NO. | WIDTH   |
|-----------|---------|
| H1720     | 19 7/8" |
| H1724     | 23 7/8" |
| H1730     | 29 7/8" |
| H1736     | 35 7/8" |

Summit Appliance Division, Felix Storch, Inc. 770 Garrison Ave • Bronx, NY 10474 Phone: 718-893-3900 • Fax: 718-842-3093 Email: info@summitappliance.com