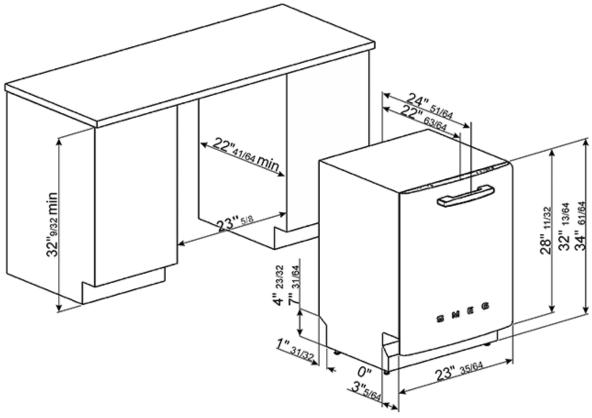

### 50's Retro style

Approx 24" Pre-finished Dishwasher with 50'S Retro Style handle, Pastel blue

EAN13: 8017709216658

Full-size tub

Hidden stainless steel electronic control panel

Self-balancing door

10 wash cycles including crystal washing, economy cycle and speed (27min)