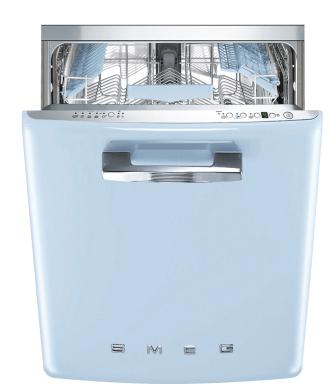

### 50's Retro style

Approx 24" Pre-finished Dishwasher with 50'S Retro Style handle, Pastel blue

EAN13: 8017709216658

Full-size tub

Hidden stainless steel electronic control panel

Self-balancing door

10 wash cycles including crystal washing, economy cycle and speed (27min)

#### 13 place setting

Enameled steel baskets

Adjustable upper basket to accommodate plates up to 13 %" in diameter

2 cutlery baskets

4 flip-down spike rails on lower basket

2 glass support racks in upper basket