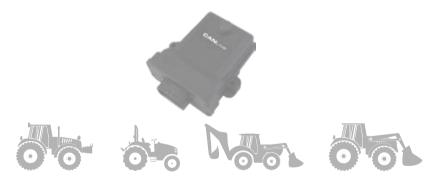

# **DIGITAL FARMING 4.0**

The connected system that simplifies and facilitates your daily work

Main data of fields and automatic calculation of the surface area and dimensions

Paths and routes of vehicles with data and travel and consumption statistics

Automatic recognition of tools and work in the field

Management of operators

Monitoring of the consumption of vehicles and tanks

Detailed reports and statistics of work and consumption

Management software with automated data entry

DIGITAL FARMING means fitting your resources with sensors to allow entrepreneurs, owners of farms and contractors to:

- AUTOMATICALLY recognise which and to what extent vehicles, tools, fuel tanks and employees have been employed in the various processes on a daily basis.
- CONSTANTLY monitor their company and business without having to assign specialist personnel, collect paper, depend on the records and on the memory of employees and without needing to manually introduce data into the system hoping it has been carefully and responsibly collected.
- Have COMPLETE TRACEABILITY of the resources and the correct attribution of the costs, necessary conditions to guarantee precise accounting and an accurate income statement.
- Allow each agricultural company to MEASURE THE PROFITABILITY of its land and vehicles, to assess the importance of its customers, the yield of the resources used and the investments made or to be planned.