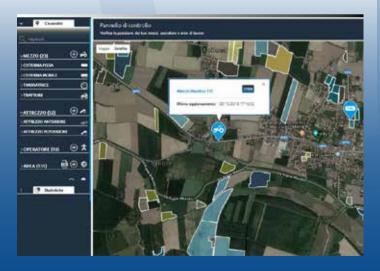

# **DIGITAL FARMING 4.0**

The connected system that simplifies and facilitates your daily work

Main data of fields and automatic calculation of the surface area and dimensions

Paths and routes of vehicles with data and travel and consumption statistics

Automatic recognition of tools and work in the field

Management of operators

Monitoring of the consumption of vehicles and tanks

Detailed reports and statistics of work and consumption

Management software with automated data entry

All this allows the reporting and measurement of the company's profitability, fundamental assistance to improve the efficiency and productivity of your work.