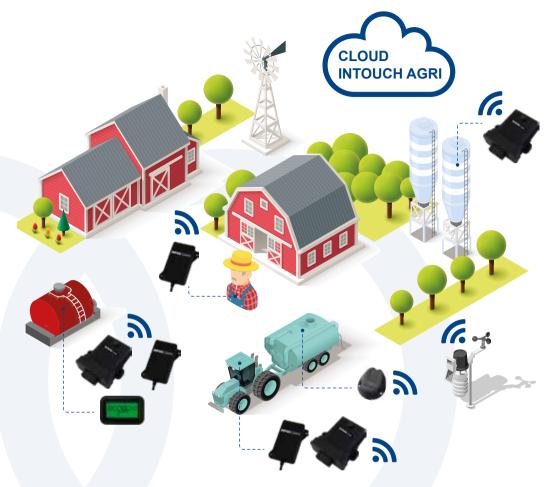

#### COBO INTOUCH AGRI

The integrated and connected INTOUCH AGRI system is used to digitise the farm, obtaining significant advantages in terms of the saving of costs and time, improved control of activities and greater profitability. The "4.0" technologies that pervade agriculture in the short term will allow the Made in Italy concept to maintain the excellence it deserves. Be the protagonist of the evolution and success of Italian Agriculture together with us!

DIGITAL FARMING means fitting your resources with sensors to allow entrepreneurs, owners of farms and contractors to:

- AUTOMATICALLY recognise which and to what extent vehicles, tools, fuel tanks and employees have been employed in the various processes on a daily basis.
- CONSTANTLY monitor their company and business without having to assign specialist personnel, collect paper, depend on the records and on the memory of employees and without needing to manually introduce data into the system hoping it has been carefully and responsibly collected.
- Have COMPLETE TRACEABILITY of the resources and the correct attribution of the costs, necessary conditions to guarantee precise accounting and an accurate income statement.
- Allow each agricultural company to MEASURE THE PROFITABILITY of its land and vehicles, to assess the importance of its customers, the yield of the resources used and the investments made or to be planned.