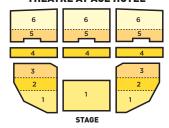

## **PSYCHO**

| FRI    | SAT           | SAT           |
|--------|---------------|---------------|
| OCT 25 | OCT 26        | OCT 26        |
| 8:00PM | 2:00PM        | 8:00PM        |
| SUN    | WED           | THU           |
| OCT 27 | <b>OCT 30</b> | <b>OCT 31</b> |
| 2:00PM | 8:00PM        | 8:00PM        |

| SECTIONS           | 0CT<br>26 & 31<br>(W/PARTY) | OCT 26M,<br>27M, 30 | OCT 25 |
|--------------------|-----------------------------|---------------------|--------|
| 1: Prime Orchestra | \$124                       | \$99                | \$109  |
| 2: Side Orchestra  | \$99                        | \$74                | \$89   |
| 3: Value Orchestra | \$59                        | \$44                | \$49   |
| 4: Prime Balcony   | \$99                        | \$74                | \$79   |
| 5: Front Balcony   | \$59                        | \$44                | \$49   |
| 6: Value Balcony   | \$49                        | \$29                | \$39   |

### THEATRE AT ACE HOTEL