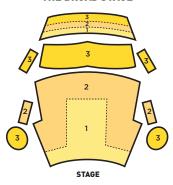

## **ANGEL'S BONE**

| FRI    | SUN    |
|--------|--------|
| MAY 1  | MAY 3  |
| 8:00PM | 2:00PM |

| SECTIONS   | PRICE<br>(PER TICKET) |
|------------|-----------------------|
| 1: Prime   | \$149                 |
| 2: Level A | \$99                  |
| 3: Level B | \$49                  |

#### THE BROAD STAGE