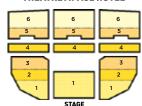

### **FRANKENSTEIN**

| SECTIONS           | FRI<br>OCT 28<br>8:00PM | SAT<br>OCT 29<br>8:00PM |
|--------------------|-------------------------|-------------------------|
| 1: Prime Orchestra | \$99                    | \$109                   |
| 2: Side Orchestra  | \$64                    | \$69                    |
| 3: Value Orchestra | \$29                    | \$39                    |
| 4: Prime Balcony   | \$99                    | \$109                   |
| 5: Front Balcony   | \$64                    | \$69                    |
| 6: Value Balcony   | \$29                    | \$39                    |

#### THEATRE AT ACE HOTEL