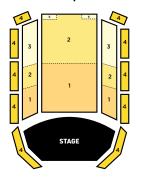

# 

| SECTIONS           | SAT<br>DEC 3<br>7:30PM | SAT<br>FEB 25<br>7:30PM |
|--------------------|------------------------|-------------------------|
| 1: Prime Orchestra | \$124                  | \$124                   |
| 2: Main Orchestra  | \$79                   | \$79                    |
| 3: Rear Orchestra  | \$49                   | \$49                    |
| 4: Balcony         | \$29                   | \$29                    |
| 5: Wheelchair      | \$29                   | \$29                    |

#### **ZIPPER HALL, COLBURN**