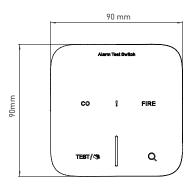

### Line Diagrams

| Weights & Dimensions |                 |                           |                   |                    |                    |                     |                   |      |              |           |
|----------------------|-----------------|---------------------------|-------------------|--------------------|--------------------|---------------------|-------------------|------|--------------|-----------|
| Cat No               | Description     | Dimensions (H x W x D) cm |                   |                    |                    | Weight (kg)         |                   |      |              | CBM (m³)  |
|                      |                 | Unpacked<br>Product       | Packed<br>Product | Inner Box          | Outer Box          | Unpacked<br>Product | Packed<br>Product |      | Outer<br>Box | Outer Box |
| SDMREM               | Wireless Remote | 9.0 x 9.0 x 2.4           | 9.3 x 9.3 x 4.0   | 19.5 x 13.5 x 20.0 | 41.0 x 29.0 x 42.5 | 0.132               | 0.159             | 2.02 | 16.74        | 0.05053   |