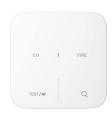

# Technical Data

## Smoke/Heat Alarm Wireless Remote

#### **Brief product description:**

This BG wireless remote is designed for use with BG SDMHOA Combination smoke and heat alarms. Ideal for testing and silencing the alarm remotely when installed in areas that are difficult to access such as the loft or attic.

#### Features:

- Wireless remote is designed for use with the BG mains powered combined smoke & heat alarm SDMHOA
- Pairs with the alarm using 868MHz wireless frequency
- Connect with up to 48 alarms
- Supplied with mounting bracket
- Allows you to silence and test the alarm remotely
- 100M open air range
- Requires 2 x AA batteries (supplied)

### **Product Images**







SDMREM

### Line Diagrams







# Smoke/Heat Alarm Wireless Remote

| Technical Specifications |                     |    |
|--------------------------|---------------------|----|
| Standard(s)              | 2014/53/EU          | CF |
| Operating frequency      | 868.3MHz            |    |
| Power Source             | 3V DC               |    |
| Max Interconnections     | 48                  |    |
| Transmission Distance    | 35M (100M open air) |    |
| RoHS Directive           | Yes                 |    |
| WEEE Directive           | Yes                 |    |

| Packaging Information |                                        |            |           |               |      |              |              |               |               |               |
|-----------------------|--