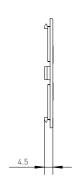

## **Dimensional Line Drawing**

### **Dimensions of Product**

Height: 58 mm Width: 108 mm Depth: 4.5 mm