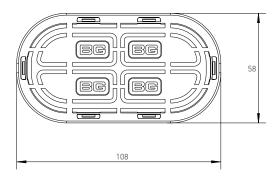

## **Dimensional Line Drawing**

### **Dimensions of Product**

Height: 58 mm Width: 108 mm Depth: 4.5 mm