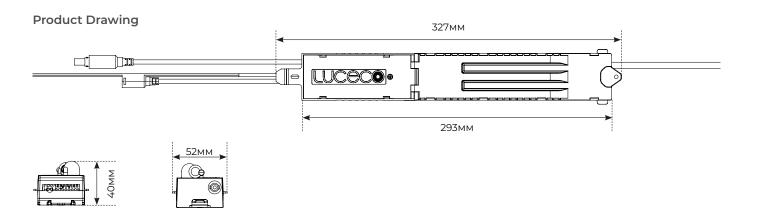

| CAT NO.     | WEIGHT | MIN. CUTOUT<br>SIZE | VOLTAGE  | FREQUENCY | TEMP.<br>RANGE | AMBIENT TEMP<br>RATED LIFE | BATTERY<br>CHARGE TIME | PACK<br>WARRANTY | BATTERY<br>WARRANTY |
|-------------|--------|---------------------|----------|-----------|----------------|----------------------------|------------------------|------------------|---------------------|
| LED3EP2W-01 | 0.33   | 55mm                | 220-240V | 50-60     | 0-30°C         | 25°C                       | 24hrs                  | 5 years          | 5 years             |