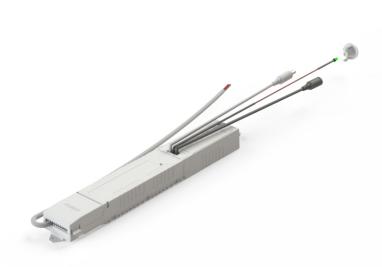

## **EMERGENCY PACK**

## **Product Features**

- · Universal emergency packs compatible with most LED Panels and commercial downlights
- · Can be retro-fitted to fixed output or dimmable drivers
- · LiFePO4 battery technology
- · User replaceable universal batteries (2 x 2,000mAh 18650 Batteries)