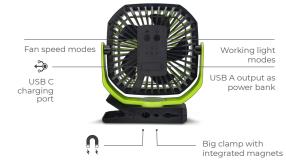

## **Product Features**

- · Durable hard wearing housing
- · Inbuilt 4000mAh powerbank
- · Big clamp with strong magnet base
- · Mode of fan: Slow / Middle / Fast / Nature / OFF
- · Run time: 10hrs / 5hrs / 2.5hrs / 4hrs

WORKING TIME (AT MAX OUTPUT) Fan 2.5 hours / Light 5 hrs