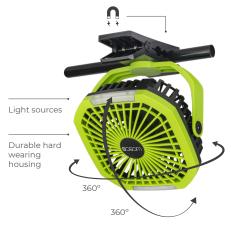

## **Product Features**

- · Durable hard wearing housing
- · Inbuilt 4000mAh powerbank
- · Big clamp with strong magnet base
- · Mode of fan: Slow / Middle / Fast / Nature / OFF
- · Run time: 10hrs / 5hrs / 2.5hrs / 4hrs