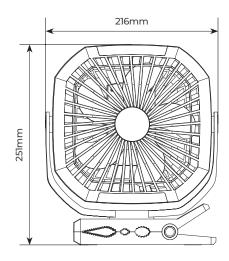

## **Product Drawing**

| STANDARD     | DESCRIPTION                                                                                                                                                                                                |
|--------------|------------------------------------------------------------------------------------------------------------------------------------------------------------------------------------------------------------|
| EN 60598-1   | Luminaires – General requirements                                                                                                                                                                          |
| EN 60598-2-4 | Luminaires - Portable                                                                                                                                                                                      |
| EN 61000-3-2 | Electromagnetic compatibility (EMC) – Part 3-2: Limits – for harmonic current emissions                                                                                                                    |
| EN 61000-3-3 | Limits – Limitation of voltage changes, voltage fluctuations and flicker in public low-voltage supply systems, for equipment with rated current ≤ 16 A per phase and not subject to conditional connection |
| EN 61547     | Equipment for general lighting purposes – EMC immunity requirements                                                                                                                                        |
| EN 55015     | Limits and methods of measurement of radio disturbance characteristics of electrical lighting and similar equipment                                                                                        |