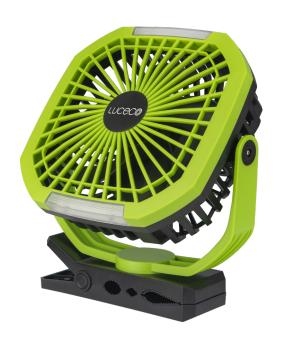

## LED RECHARGEABLE **6W MAGNETIC CLAMP FAN LIGHT** WITH & POWER BANK

## **Product Features**

- · Durable hard wearing housing
- · Inbuilt 4000mAh powerbank
- · Big clamp with strong magnet base
- · Mode of fan: Slow / Middle / Fast / Nature / OFF
- · Run time: 10hrs / 5hrs / 2.5hrs / 4hrs