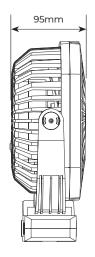

## **Product Drawing**

| STANDARD     | DESCRIPTION                                                                                                                                                                                                |
|--------------|------------------------------------------------------------------------------------------------------------------------------------------------------------------------------------------------------------|
| EN 60598-1   | Luminaires – General requirements                                                                                                                                                                          |
| EN 60598-2-4 | Luminaires - Portable                                                                                                                                                                                      |
| EN 61000-3-2 | Electromagnetic compatibility (EMC) – Part 3-2: Limits – for harmonic current emissions                                                                                                                    |
| EN 61000-3-3 | Limits – Limitation of voltage changes, voltage fluctuations and flicker in public low-voltage supply systems, for equipment with rated current ≤ 16 A per phase and not subject to conditional connection |
| EN 61547     | Equipment for general lighting purposes – EMC immunity requirements                                                                                                                                        |
| EN 55015     | Limits and methods of measurement of radio disturbance characteristics of electrical lighting and similar equipment                                                                                        |