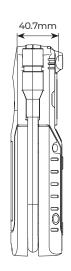

## **Product Drawing**

| STANDARD     | DESCRIPTION                                                                                                                                                                                                |
|--------------|------------------------------------------------------------------------------------------------------------------------------------------------------------------------------------------------------------|
| EN 60598-1   | Luminaires – General requirements                                                                                                                                                                          |
| EN 60598-2-4 | Luminaires – Portable                                                                                                                                                                                      |
| EN 61000-3-2 | Electromagnetic compatibility (EMC) – Part 3-2: Limits – for harmonic current emissions                                                                                                                    |
| EN 61000-3-3 | Limits – Limitation of voltage changes, voltage fluctuations and flicker in public low-voltage supply systems, for equipment with rated current ≤ 16 A per phase and not subject to conditional connection |
| EN 61547     | Equipment for general lighting purposes – EMC immunity requirements                                                                                                                                        |
| EN 55015     | Limits and methods of measurement of radio disturbance characteristics of electrical lighting and similar equipment                                                                                        |