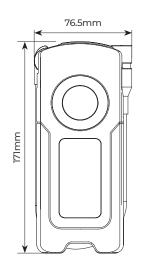

## **Product Drawing**

| STANDARD     | DESCRIPTION                                                                                                                                                                                                |
|--------------|------------------------------------------------------------------------------------------------------------------------------------------------------------------------------------------------------------|
| EN 60598-1   | Luminaires – General requirements                                                                                                                                                                          |
| EN 60598-2-4 | Luminaires – Portable                                                                                                                                                                                      |
| EN 61000-3-2 | Electromagnetic compatibility (EMC) – Part 3-2: Limits – for harmonic current emissions                                                                                                                    |
| EN 61000-3-3 | Limits – Limitation of voltage changes, voltage fluctuations and flicker in public low-voltage supply systems, for equipment with rated current ≤ 16 A per phase and not subject to conditional connection |
| EN 61547     | Equipment for general lighting purposes – EMC immunity requirements                                                                                                                                        |
| EN 55015     | Limits and methods of measurement of radio disturbance characteristics of electrical lighting and similar equipment                                                                                        |