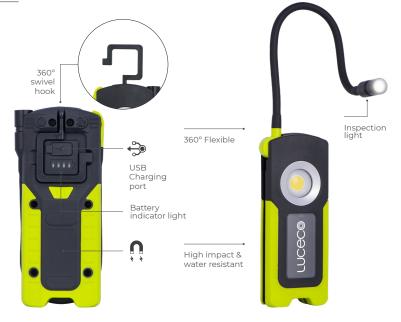

## **Product Features**

- · High quality LED Chip 6500K
- · Durable 2m drop resistance body: IK rating IK08
- · 300mm Flexible hose design provides 360° rotation and easy access for narrow and difficult to reach spaces
- · Strong magnetic base for handsfree attachment & 360° foldaway hanging hook
- · High quality battery Li-ion 2500mA