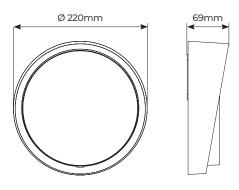

## **Product Drawing**

| STANDARD     | DESCRIPTION                                                                                                                                                                                                     |
|--------------|-----------------------------------------------------------------------------------------------------------------------------------------------------------------------------------------------------------------|
| EN 60598-1   | Luminaires – General requirements                                                                                                                                                                               |
| EN 60598-2-1 | Luminaires – Fixed general purpose                                                                                                                                                                              |
| EN 61000-3-2 | Electromagnetic compatibility (EMC) – Part 3-2: Limits - for harmonic current emissions                                                                                                                         |
| EN 61000-3-3 | Limits - Limitation of voltage changes, voltage fluctuations and flicker in public low-voltage supply systems, for equipment with rated current $\leq$ 16 A per phase and not subject to conditional connection |
| EN 61547     | Equipment for general lighting purposes – EMC immunity requirements                                                                                                                                             |
| EN 55015     | Limits and methods of measurement of radio disturbance characteristics of electrical lighting and similar equipment                                                                                             |