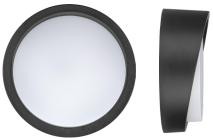

## **Product Features**

- $\cdot$  3-step colour change using standard light switch
  - no special wiring required
- · Stylish modern design to fit all applications
- · Easy fix wall bracket for quick installation
- · Tough PC and ABS housing
- · Weatherproof IP65 rated