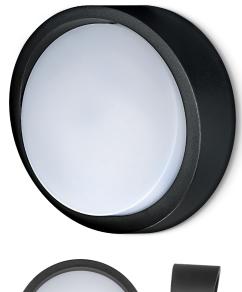

## **EXTERIOR DECORATIVE LIPTUS 15W BULKHEAD**

Ø220MM COLOUR CHANGE

## **Product Features**

- $\cdot$  3-step colour change using standard light switch
  - no special wiring required
- · Stylish modern design to fit all applications
- · Easy fix wall bracket for quick installation
- · Tough PC and ABS housing
- · Weatherproof IP65 rated