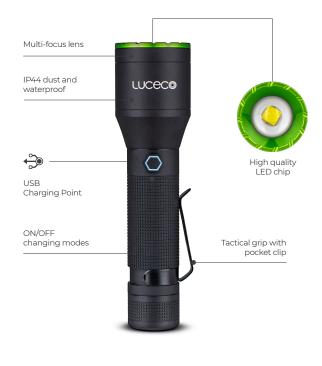

## **Product Features**

- High quality LED Chip 6500K
- Durable die cast aluminium body
- Tactical grip with helpful pocket clip
- · Adjustable head for short & long distance focus beam control
- 3 light modes: 100%, 50%, 25%
- High quality 18650 Li-ion battery for long life
- Built-in USB-C charging port