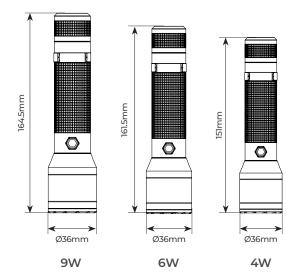

| CAT NO.     | LUMENS | WATTAGE | CHARGING<br>TIME | WORKING TIME<br>(AT MAX OUTPUT) |
|-------------|--------|---------|------------------|---------------------------------|
| LILHT40B65  | 400    | 4W      | 2-3 hrs          | 1 hour 40min                    |
| LILHT60B65  | 600    | 6W      | 3-4 hrs          | 1 hour 30min                    |
| LILHT100B65 | 1000   | 9W      | 3-4 hrs          | 1 hour                          |

## Product Drawing

| STANDARD     | DESCRIPTION                                                                                                                                                                                               |  |  |  |
|--------------|-----------------------------------------------------------------------------------------------------------------------------------------------------------------------------------------------------------|--|--|--|
| EN 60598-1   | Luminaires – General requirements                                                                                                                                                                         |  |  |  |
| EN 60598-2-4 | Luminaires – Portable                                                                                                                                                                                     |  |  |  |
| EN 61000-3-2 | Electromagnetic compatibility (EMC) – Part 3-2: Limits – for harmonic current emissions                                                                                                                   |  |  |  |
| EN 61000-3-3 | Limits – Limitation of voltage changes, voltage fluctuations and flicker in public low-voltage supply systems, for equipmer with rated current ≤ 16 A per phase and not subject to conditional connection |  |  |  |
| EN 61547     | Equipment for general lighting purposes – EMC immunity requirements                                                                                                                                       |  |  |  |
| EN 55015     | Limits and methods of measurement of radio disturbance characteristics of electrical lighting and similar equipment                                                                                       |  |  |  |