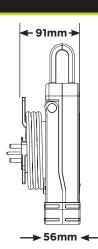

#### **Product Information**

| Part No                 | WLU05134SL          | Qty                      | 5                  |
|-------------------------|---------------------|--------------------------|--------------------|
| Туре                    | Work Light Reel     | Shipping Carton Info (m) | H:33 x W:26 x D:58 |
| Cable Type              | PVC                 | CBM (m <sup>3</sup> )    | 0.0498             |
| Cable Length (m)        | 5m                  | G.W (kg)                 | 18                 |
| Amp                     | 13                  | EAN Barcode              | 5015056637501      |
| Product Dimensions (cm) | H:28.5 x W:22 x D:9 | Weight (Kg)              | 2.8                |