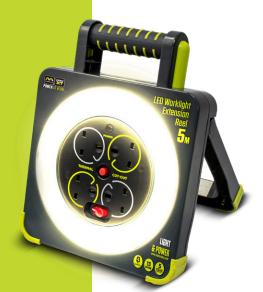

#### **Features**

- » 5W 500lm LED light, with independent power control
- >> Fold out stand
- >> 4 sockets, with optional power control switch
- » 5m of H05VV-F 3G 1,25mm cable
- » Ergonomic carry handle

#### **Description**

Portable worklight, providing light and power for home and heavy duty applications. This handy work light provided 500lm of light power, as well as four shuttered sockets with power control and status indicator where you are working. Designed and engineered for longevity, the work light has a fold out handle and ground touch points have grips to ensure stability. Supplied with 5 metres of highly visible green cable.