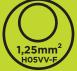

### **Technical Specifications**

| Standards    | EN 61242                   |  |  |
|--------------|----------------------------|--|--|
| Maximum Load | 720W/240V - Fully Wound    |  |  |
|              | 3120W/240V - Fully Unwound |  |  |
| Switch       | Double Pole                |  |  |
| Cable length | 5m                         |  |  |
| Cable Size   | 1.25mm² (HO5VV-F)          |  |  |