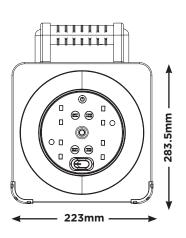

#### **Product Information**

| Part No                 | WLU05134SL          | Qty                      | 5                  |
|-------------------------|---------------------|--------------------------|--------------------|
| Туре                    | Work Light Reel     | Shipping Carton Info (m) | H:33 x W:26 x D:58 |
| Cable Type              | PVC                 | CBM (m <sup>3</sup> )    | 0.0498             |
| Cable Length (m)        | 5m                  | G.W (kg)                 | 18                 |
| Amp                     | 13                  | EAN Barcode              | 5015056637501      |
| Product Dimensions (cm) | H:28.5 x W:22 x D:9 | Weight (Kg)              | 2.8                |