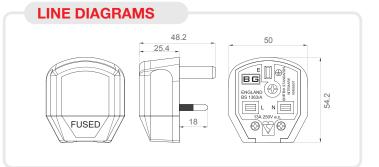

### **PRODUCT INFORMATION**

Part Number 7x

Colour options (x) White (W), Black (B)

Product Dimensions Height 54mm x Width 50mm x Depth 48mm