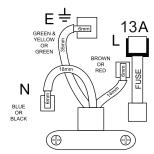

### **SAFETY WARNING**

PLEASE READ CAREFULLY AND USE IN ACCORDANCE WITH OUR SAFETY INSTRUCTIONS BELOW

**DO** Follow the wiring instructions carefully.

**DO** Fit a fuse suitable for the appliance connected.

# WIRING INSTRUCTIONS

Always fit the correct rated fuse for your appliance.

Always fit BS 1362 replacement cartridge fuse.