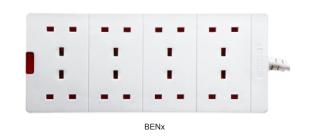

#### **PRODUCT IMAGES**

## **PRODUCT INFORMATION**

| Part Number        | BENx                                    |
|--------------------|-----------------------------------------|
| Product Dimensions | Height 26mm x Width 242mm x Depth 100mm |
| Sockets            | 8                                       |