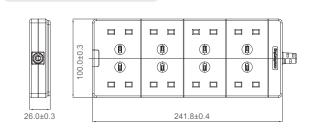

# LINE DIAGRAMS

## **PRODUCT INFORMATION**

| Part Number        | BENx                                    |
|--------------------|-----------------------------------------|
| Product Dimensions | Height 26mm x Width 242mm x Depth 100mm |
| Sockets            | 8                                       |