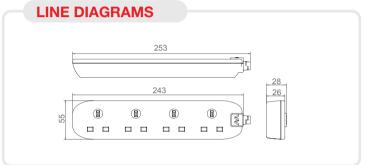

#### PRODUCT INFORMATION

| Part Number        | BFGxNB                                 |
|--------------------|----------------------------------------|
| Part Number Note   | x = length of cable in metres          |
| Product Dimensions | Height 28mm x Width 243mm x Depth 55mm |
| Sockets            | 4                                      |