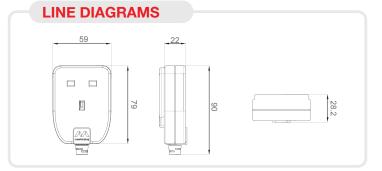

### **PRODUCT INFORMATION**

| Part Number        | BOGx                                  |
|--------------------|---------------------------------------|
| Product Dimensions | Height 28mm x Width 59mm x Depth 79mm |
| Sockets            | 1                                     |