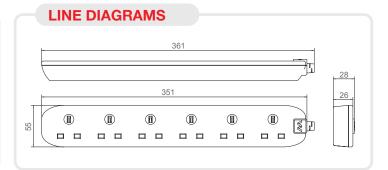

### **PRODUCT INFORMATION**

| Part Number        | BSGxN                                  |
|--------------------|----------------------------------------|
| Product Dimensions | Height 28mm x Width 351mm x Depth 55mm |
| Sockets            | 6                                      |