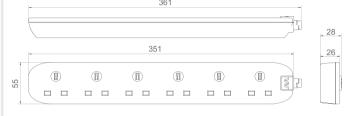

# LINE DIAGRAMS 361

### **PRODUCT INFORMATION**

| Part Number        | BSGxNB                                 |
|--------------------|----------------------------------------|
| Part Number Note   | x = length of cable in metres          |
| Product Dimensions | Height 28mm x Width 351mm x Depth 55mm |
| Sockets            | 6                                      |