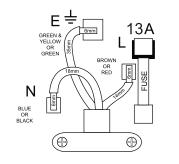

### WIRING INSTRUCTIONS

Always fit the correct rated fuse for your appliance. Always fit BS 1362 replacement cartridge fuse.

## **SAFETY WARNING**

PLEASE READ CAREFULLY AND USE IN ACCORDANCE WITH OUR SAFETY INSTRUCTIONS BELOW

**DO** Follow the wiring instructions carefully.

**DO** Fit a fuse suitable for the appliance connected.