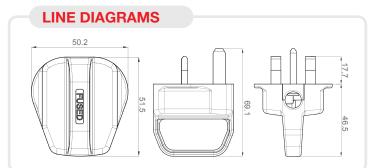

### **PRODUCT IMAGES**

### **PRODUCT INFORMATION**

Part Number PT13HW

Product Dimensions Height 51.5mm x Width 50mm x Depth 69mm