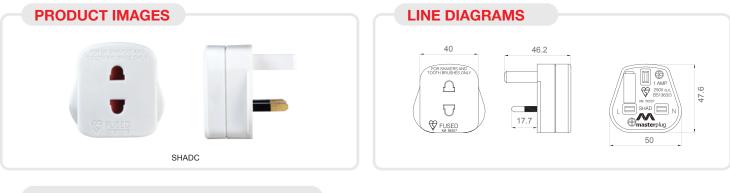

## **PRODUCT INFORMATION**

| Part Number<br>Product Dimensions | SHADC<br>Height 48mm x Width 50mm x Depth 46mm                   |    |
|-----------------------------------|------------------------------------------------------------------|----|
| TECHNICAL SPE                     | CIFICATIONS                                                      |    |
| Standard(s)                       | This product is certified to applicable British safety standards | CE |
|                                   | BS1363_3                                                         |    |