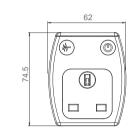

#### **LINE DIAGRAMS**

#### PRODUCT INFORMATION

| Part Number        | SRGAUSBPx3            |
|--------------------|-----------------------|
| Product Dimensions | Height 74.5mm x Width |
| Sockets            | 1                     |