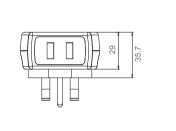

#### **LINE DIAGRAMS**

#### PRODUCT INFORMATION

| Part Number        | SRGAUSBPx3            |
|--------------------|-----------------------|
| Product Dimensions | Height 74.5mm x Width |
| Sockets            | 1                     |