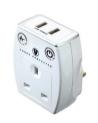

#### **PRODUCT IMAGES**

SRGAUSBPx3

#### **FEATURES**

- Two USB ports (3.1A shared)
- Plug through design
- · Protects valuable electrical equipment from surges and spikes
- · Unlimited value, 3 year connected equipment warranty
- LED power and surge indicators