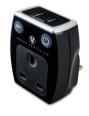

#### **PRODUCT IMAGES**

SRGAUSBPx3

#### **FEATURES**

- Two USB ports (3.1A shared)
- Plug through design
- · Protects valuable electrical equipment from surges and spikes
- · Unlimited value, 3 year connected equipment warranty
- LED power and surge indicators