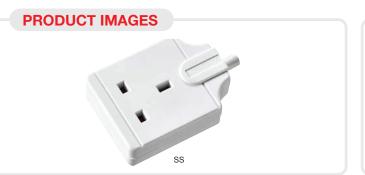

#### **FEATURES**

- White moulded trailing socket
- · Manufactured from high quality ABS material
- Rewireable

- Single socket
- · Power indicator
- · Manufactured to BS1363-2

#### **PRODUCT INFORMATION**