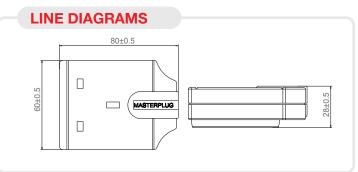

#### **TECHNICAL SPECIFICATIONS**

| Standard(s)            | This product is certified to applicable British safety standards |  |
|------------------------|------------------------------------------------------------------|--|
|                        | BS1363-2                                                         |  |
| Vall Mounting Option   | No                                                               |  |
| Maximum Load (Wattage) | 10A: 2400 Watts, 240 Volts. 13A: 3120 Watts, 240 Volts           |  |