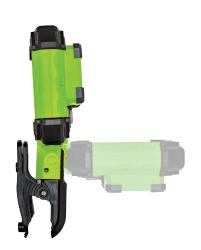

## **RECHARGEABLE CLAMP WORK LIGHT**

## **Product Features**

- Portable work light with heavy duty clamp, stand and carry handle
- Robust ABS/PC construction for increased durability
- · High and low output modes
- · Supplied with charging adaptor