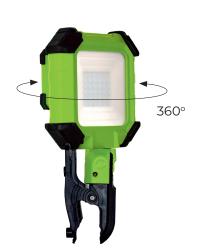

## **RECHARGEABLE CLAMP WORK LIGHT**

## **Product Features**

- Portable work light with heavy duty clamp, stand and carry handle
- Robust ABS/PC construction for increased durability
- · High and low output modes
- · Supplied with charging adaptor