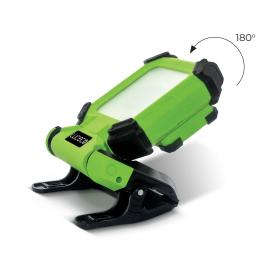

## **RECHARGEABLE CLAMP WORK LIGHT**

## **Product Features**

- Portable work light with heavy duty clamp, stand and carry handle
- Robust ABS/PC construction for increased durability
- · High and low output modes
- · Supplied with charging adaptor

CAT NO.

**LUMINAIRE LUMENS** 

**CHARGING TIME** 

LCWR13G60

1300/650

5 Hours

CAT NO. LCWR13G60 1.325

WATTAGE 15W