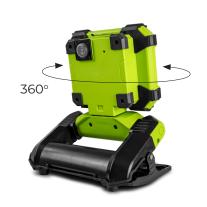

## **Product Features**

- · Portable work light with heavy duty clamp, stand and carry handle
- · Robust ABS/PC construction for increased durability
- · High and low output modes
- · Supplied with USB charging cable