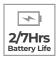

| CAT NO.  | LUMINAIRE LUMENS | CHARGING TIME |  |  |
|----------|------------------|---------------|--|--|
| LCWR9G60 | 900/300          | 4 Hours       |  |  |

| CAT NO.   | WEIGHT<br>(kg) | WATTAGE | CRI | IK RATING | BATTERY TYPE | BATTERY CAPACITY | TEMP RANGE<br>(°C) | AMBIENT TEMP<br>RATED LIFE (°C) |
|-----------|----------------|---------|-----|-----------|--------------|------------------|--------------------|---------------------------------|
| LCWP13G60 | 0.95           | 9\//    | >80 | IKO7      | 37V Li-lon   | 4400mAh          | 0 to +25           | 25                              |