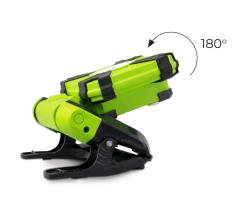

## **MINI CLAMP WORK LIGHT**

## **Product Features**

- · Portable work light with heavy duty clamp, stand and carry handle
- · Robust ABS/PC construction for increased durability
- · High and low output modes
- · Supplied with USB charging cable