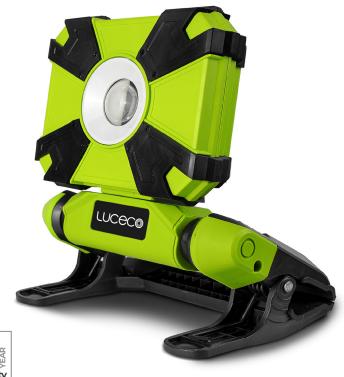

## **MINI CLAMP WORK LIGHT**

## **Product Features**

- · Portable work light with heavy duty clamp, stand and carry handle
- · Robust ABS/PC construction for increased durability
- · High and low output modes
- · Supplied with USB charging cable