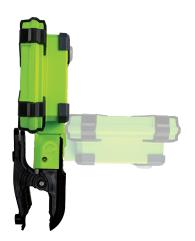

## **Product Features**

- · Portable work light with heavy duty clamp, stand and carry handle
- · Robust ABS/PC construction for increased durability
- · High and low output modes
- · Supplied with USB charging cable