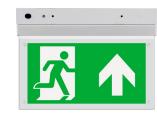

## DECORATIVE EXIT BLADE

#### **Product Features**

- Maintained emergency exit blade with ceiling or wall
  mounting as standard
- Recessed and suspended mounted options
  via accessories
- Polycarbonate body with double sided acrylic legend

| CAT NO.        | ТҮРЕ       | WATTAGE | LEGEND<br>DIRECTION |  |
|----------------|------------|---------|---------------------|--|
| LEMDEBM3       | Maintained | 3W      | Up                  |  |
| LEMDEBM3EST    | Self-Test  | 3W      | Up                  |  |
| LEMDEBM3EDA    | DALI       | 3W      | Up                  |  |
| LEMDEBM3DA     | Maintained | 3W      | Down                |  |
| LEMDEBM3DAEST  | Self-Test  | 3W      | Down                |  |
| LEMDEBM3DAEDA  | DALI       | 3W      | Down                |  |
| LEMDEBM3RLA    | Maintained | 3W      | Right/Left          |  |
| LEMDEBM3RLAEST | Self-Test  | 3W      | Right/Left          |  |
| LEMDEBM3RLADA  | DALI       | 3W      | Right/Left          |  |
|                |            |         |                     |  |