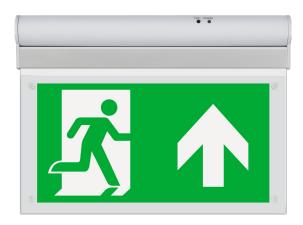

## DECORATIVE EXIT BLADE

#### **Product Features**

- Maintained emergency exit blade with ceiling or wall
  mounting as standard
- Recessed and suspended mounted options
  via accessories
- Polycarbonate body with double sided acrylic legend

| CAT NO.        | ТҮРЕ       | WATTAGE | LEGEND<br>DIRECTION |  |
|----------------|------------|---------|---------------------|--|
| LEMDEBM3       | Maintained | 3W      | Up                  |  |
| LEMDEBM3EST    | Self-Test  | 3W      | Up                  |  |
| LEMDEBM3EDA    | DALI       | 3W      | Up                  |  |
| LEMDEBM3DA     | Maintained | 3W      | Down                |  |
| LEMDEBM3DAEST  | Self-Test  | 3W      | Down                |  |
| LEMDEBM3DAEDA  | DALI       | 3W      | Down                |  |
| LEMDEBM3RLA    | Maintained | 3W      | Right/Left          |  |
| LEMDEBM3RLAEST | Self-Test  | 3W      | Right/Left          |  |
| LEMDEBM3RLADA  | DALI       | 3W      | Right/Left          |  |
|                |            |         |                     |  |