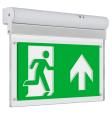

## DECORATIVE EXIT BLADE

#### **Product Features**

- Maintained emergency exit blade with ceiling or wall
  mounting as standard
- Recessed and suspended mounted options
  via accessories
- Polycarbonate body with double sided acrylic legend

| CAT NO.        | ТҮРЕ       | WATTAGE | LEGEND<br>DIRECTION |  |
|----------------|------------|---------|---------------------|--|
| LEMDEBM3       | Maintained | 3W      | Up                  |  |
| LEMDEBM3EST    | Self-Test  | 3W      | Up                  |  |
| LEMDEBM3EDA    | DALI       | 3W      | Up                  |  |
| LEMDEBM3DA     | Maintained | 3W      | Down                |  |
| LEMDEBM3DAEST  | Self-Test  | 3W      | Down                |  |
| LEMDEBM3DAEDA  | DALI       | 3W      | Down                |  |
| LEMDEBM3RLA    | Maintained | 3W      | Right/Left          |  |
| LEMDEBM3RLAEST | Self-Test  | 3W      | Right/Left          |  |
| LEMDEBM3RLADA  | DALI       | 3W      | Right/Left          |  |
|                |            |         |                     |  |