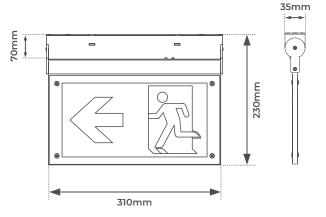

#### **Product Drawing**

| CAT NO.     | WEIGHT(Kg) | CRI | FREQUENCY (Hz) | IK RATING | BATTERY<br>TYPE | BATTERY<br>CAPACITY | TEMP<br>RANGE (°C) | AMBIENT TEMP<br>RATED LIFE (°C) |
|-------------|------------|-----|----------------|-----------|-----------------|---------------------|--------------------|---------------------------------|
| LEMDEBM3    | 0.83       | ≥80 | 50-60hz        | IK04      | Ni-Cd 3.6V      | 900mAh              | -5 to +25          | 25                              |
| LEMDEBM3DA  | 0.83       | ≥80 | 50-60hz        | IK04      | Ni-Cd 3.6V      | 900mAh              | -5 to +25          | 25                              |
| LEMDEBM3RLA | 0.83       | ≥80 | 50-60hz        | IK04      | Ni-Cd 3.6V      | 900mAh              | -5 to +25          | 25                              |