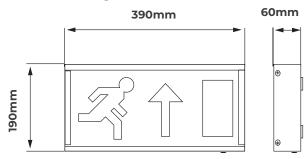

## **TEMPUS PROFILE EXIT BOX**

## **Product Features**

- · Wall mounted maintained exit box
- · Steel body construction with polycarbonate legend
- · Above and rear cable entry points
- · Supplied with UP legend as standard other directions can be supplied as accessories

## **Product Drawing**

| CAT NO.  | WEIGHT<br>(Kg) | CRI | FREQUENCY<br>(Hz) | IK<br>RATING | BATTERY<br>TYPE | BATTERY<br>CAPACITY | TEMP<br>RANGE (°C) | AMBIENT TEMP<br>RATED LIFE (°C) |  |
|----------|----------------|-----|-------------------|--------------|-----------------|---------------------|--------------------|---------------------------------|--|
| LTPEBXM3 | 1.45           | ≥80 | 50-60             | IK04         | Ni-Cd 3.6V      | 1500mAh             | -5 - +40           | 25                              |  |