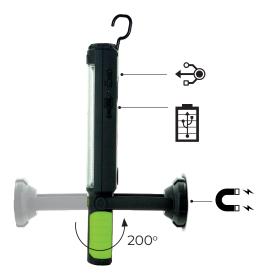

## **Product Features**

- · Multi fixing 360 degree folding hook and tilting magnetic base
- · 2 working light modes and red flashign beacon
- · Durable hard wearing housing
- · Inbuilt 2000mAh USB powerbank for charging devices, includes USB charging cable