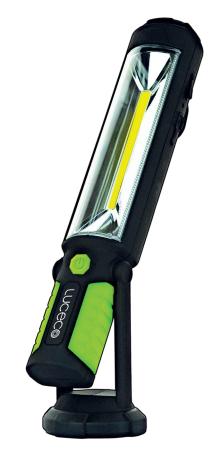

## **USB RECHARGEABLE TILT TORCH**

## **Product Features**

- · Multi fixing 360 degree folding hook and tilting magnetic base
- · 2 working light modes and red flashign beacon
- · Durable hard wearing housing
- · Inbuilt 2000mAh USB powerbank for charging devices, includes USB charging cable