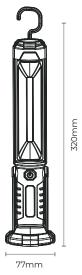

## **Product Drawing**

| STANDARD  | DESCRIPTION                                                                                                         |  |  |  |  |
|-----------|---------------------------------------------------------------------------------------------------------------------|--|--|--|--|
| 60598-1   | Luminaires – General requirements                                                                                   |  |  |  |  |
| 60598-2-4 | Luminaires – Portable                                                                                               |  |  |  |  |
| 61000-3-2 | Electromagnetic compatibility (EMC) - Part 3-2: Limits – for harmonic current emissions                             |  |  |  |  |
| 61000-3-3 | Lamp controlgear – Part 1: General and safety requirements                                                          |  |  |  |  |
| 61547     | Equipment for general lighting purposes – EMC immunity requirements                                                 |  |  |  |  |
| 55015     | Limits and methods of measurement of radio disturbance characteristics of electrical lighting and similar equipment |  |  |  |  |