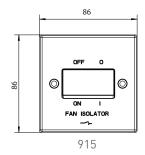

#### **Product Images**

915

| Technical Specifications |                                                                                           |           |
|--------------------------|-------------------------------------------------------------------------------------------|-----------|
| Standard(s)              | BS EN 60669-2-4                                                                           | Uk        |
| Rating                   | 10 Amp                                                                                    | CF        |
| Voltage                  | 250V AC                                                                                   |           |
| Switch Type              | Triple Pole                                                                               |           |
| Terminal Capacity        | 4 x 1mm <sup>2</sup> 4 x 1.5mm <sup>2</sup> 2 x 2.5mm <sup>2</sup> 1 x 4.0mm <sup>2</sup> | Ā\$Ā      |
| RoHS Directive           | Yes                                                                                       | Intertel  |
| WEEE Directive           | Yes                                                                                       | Lic No.10 |
| Mounting Box Depth (Min) | 16mm                                                                                      |           |
| Fixing Centres           | 60.3mm                                                                                    |           |