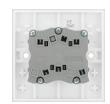

r can be used for double pole applications if required.

A standard range of white moulded wall accessories offering superb quality and exceptional value.

#### Features:

- White moulded square edge profile offering exceptional value
- 10 Amp, 10AX inductive rated
- Easy to install, supplied with fixing screws and installation instructions
- Captive, backed out terminal screws for fast installation
- The Fan Isolator switch has a triple pole switching design, however can be used for double pole applications if required.
- Screw cover caps for a sleek appearance
- Anti-microbial certified manufactured using high grade thermoset Urea which effectively inhibits the growth of infectious diseases, including MRSA, E-Coli, Salmonella and Klebsiella Pneumonia bacteria

#### **Product Images**







915

| Technical Specifications |                                                                                           |           |
|--------------------------|-------------------------------------------------------------------------------------------|-----------|
| Standard(s)              | BS EN 60669-2-4                                                                           | Uk        |
| Rating                   | 10 Amp                                                                                    | CF        |
| Voltage                  | 250V AC                                                                                   |           |
| Switch Type              | Triple Pole                                                                               |