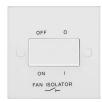

#### **Product Images**

915

| Technical Specifications |                                                                                           |           |
|--------------------------|-------------------------------------------------------------------------------------------|-----------|
| Standard(s)              | BS EN 60669-2-4                                                                           | Uk        |
| Rating                   | 10 Amp                                                                                    | CF        |
| Voltage                  | 250V AC                                                                                   |           |
| Switch Type              | Triple Pole                                                                               |           |
| Terminal Capacity        | 4 x 1mm <sup>2</sup> 4 x 1.5mm <sup>2</sup> 2 x 2.5mm <sup>2</sup> 1 x 4.0mm <sup>2</sup> | Ā\$Ā      |
| RoHS Directive           | Yes                                                                                       | Intertel  |
| WEEE Directive           | Yes                                                                                       | Lic No.10 |
| Mounting Box Depth (Min) | 16mm                                                                                      |           |
| Fixing Centres           | 60.3mm                                                                                    |           |