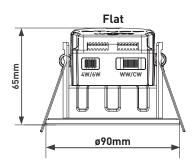

## **Product Features**

- · Power Selectable 6W/4W & Colour Selectable 3000K/4000K -Dim2Warm technology as standard.
- · Benefit from better lighting to create that cosy space. Adjusts colour temperature as you dim to create that warm tone associated with traditional dimmed filament and halogen lighting. The more you dim, the warmer the glow. Note: FType can also be installed with standard light switch. Default 100% brightness in selected colour and wattage setting.
- · Trade rated toolless SpeedFit connector loop in/out piano key terminals for solid or stranded cable.
- · QuickView Cable Window for ease of inspection check wire connections to terminals after cables secured in place.
- · Supplied with removable Matt White slim bezel -ideal for when decorating and painting ceilings.
- · Fire tested in 30, 60 and 90 minute solid timber joist, & 30 minute i-joists.
- Part L1 / L2, Part C air leakage, Part E acoustic compliant.
- · Available in Flat, Regressed and Adjustable in Polished Chrome, Brushed Steel & Matt Black bezel finish.

| CAT NO.  | BEZEL TYPE | LUMINAIRE LUMENS<br>PER WATT                   | CRI | BEAM<br>ANGLE | FREQUENCY<br>(V/Hz) | CURRENT     | POWER<br>FACTOR | AMBIENT TEMP<br>RATED LIFE (°C) |
|----------|------------|------------------------------------------------|-----|---------------|---------------------|-------------|-----------------|---------------------------------|
| FTF6WD2W | Flat       | 106 / 113lm/W (3000K)<br>115 / 115lm/W (4000K) | >80 | 60°           | 220-240 / 50-60     | 22mA / 30mA | >0.9            | 25°C                            |
| FTR6WD2W | Regressed  |                                                |     |               |                     |             |                 |                                 |
| FTA6WD2W | Adjustable |                                                |     |               |                     |             |                 |                                 |