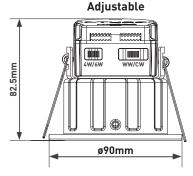

## **Product Features**

- · Power Selectable 6W/4W & Colour Selectable 3000K/4000K -Dim2Warm technology as standard.
- · Benefit from better lighting to create that cosy space. Adjusts colour temperature as you dim to create that warm tone associated with traditional dimmed filament and halogen lighting. The more you dim, the warmer the glow. Note: FType can also be installed with standard light switch. Default 100% brightness in selected colour and wattage setting.
- · Trade rated toolless SpeedFit connector loop in/out piano key terminals for solid or stranded cable.
- · QuickView Cable Window for ease of inspection check wire connections to terminals after cables secured in place.
- · Supplied with removable Matt White slim bezel -ideal for when decorating and painting ceilings.
- · Fire tested in 30, 60 and 90 minute solid timber joist, & 30 minute i-joists.
- Part L1 / L2, Part C air leakage, Part E acoustic compliant.
- · Available in Flat, Regressed and Adjustable in Polished Chrome, Brushed Steel & Matt Black bezel finish.

| CAT NO.  | BEZEL TYPE | LUMINAIRE LUMENS<br>PER WATT                   | CRI | BEAM<br>ANGLE | FREQUENCY<br>(V/Hz) | CURRENT     | POWER<br>FACTOR | AMBIENT TEMP<br>RATED LIFE (°C) |
|----------|------------|------------------------------------------------|-----|---------------|---------------------|-------------|-----------------|---------------------------------|
| FTF6WD2W | Flat       | 106 / 113lm/W (3000K)<br>115 / 115lm/W (4000K) | >80 | 60°           | 220-240 / 50-60     | 22mA / 30mA | >0.9            | 25°C                            |
| FTR6WD2W | Regressed  |                                                |     |               |                     |             |                 |                                 |
| FTA6WD2W | Adjustable |                                                |     |               |                     |             |                 |                                 |