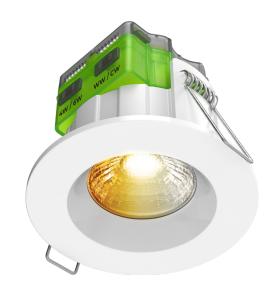

## FTYPE MK2 POWER CHANGE 4W/6W & DIM2WARM CCT FIRE RATED DOWNLIGHT

## **Product Features**

- · Power Selectable 6W/4W & Colour Selectable 3000K/4000K -Dim2Warm technology as standard.
- · Benefit from better lighting to create that cosy space. Adjusts colour temperature as you dim to create that warm tone associated with traditional dimmed filament and halogen lighting. The more you dim, the warmer the glow. Note: FType can also be installed with standard light switch. Default 100% brightness in selected colour and wattage setting.
- · Trade rated toolless SpeedFit connector loop in/out piano key terminals for solid or stranded cable.
- · QuickView Cable Window for ease of inspection check wire connections to terminals after cables secured in place.
- · Supplied with removable Matt White slim bezel -ideal for when decorating and painting ceilings.
- · Fire tested in 30, 60 and 90 minute solid timber joist, & 30 minute i-joists.
- Part L1 / L2, Part C air leakage, Part E acoustic compliant.
- · Available in Flat, Regressed and Adjustable in Polished Chrome, Brushed Steel & Matt Black bezel finish.