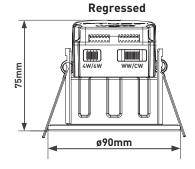

## **Product Features**

- · Power Selectable 6W/4W & Colour Selectable 3000K/4000K -Dim2Warm technology as standard.
- · Benefit from better lighting to create that cosy space. Adjusts colour temperature as you dim to create that warm tone associated with traditional dimmed filament and halogen lighting. The more you dim, the warmer the glow. Note: FType can also be installed with standard light switch. Default 100% brightness in selected colour and wattage setting.
- · Trade rated toolless SpeedFit connector loop in/out piano key terminals for solid or stranded cable.
- · QuickView Cable Window for ease of inspection check wire connections to terminals after cables secured in place.
- · Supplied with removable Matt White slim bezel -ideal for when decorating and painting ceilings.
- · Fire tested in 30, 60 and 90 minute solid timber joist, & 30 minute i-joists.
- Part L1 / L2, Part C air leakage, Part E acoustic compliant.
- · Available in Flat, Regressed and Adjustable in Polished Chrome, Brushed Steel & Matt Black bezel finish.

| CAT NO.  | BEZEL TYPE | LUMINAIRE LUMENS<br>PER WATT                   | CRI | BEAM<br>ANGLE | FREQUENCY<br>(V/Hz) | CURRENT     | POWER<br>FACTOR | AMBIENT TEMP<br>RATED LIFE (°C) |
|----------|------------|------------------------------------------------|-----|---------------|---------------------|-------------|-----------------|---------------------------------|
| FTF6WD2W | Flat       | 106 / 113lm/W (3000K)<br>115 / 115lm/W (4000K) | >80 | 60°           | 220-240 / 50-60     | 22mA / 30mA | >0.9            | 25°C                            |
| FTR6WD2W | Regressed  |                                                |     |               |                     |             |                 |                                 |
| FTA6WD2W | Adjustable |                                                |     |               |                     |             |                 |                                 |