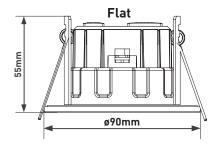

## **Product Features**

- · Power Selectable 6W/4W & Colour Selectable 3000K/4000K -Dim2Warm technology as standard
- · Benefit from better lighting to create that cosy space. Adjusts colour temperature as you dim to create that warm tone associated with traditional dimmed filament and halogen lighting. The more you dim, the warmer the glow. Note: FType can also be installed with standard light switch. Default 100% brightness in selected colour and wattage setting.
- · Patent pending toolless Easy Access ClipFit connector with true 1st/2nd Fix installation. QuickView Cable Window - check wire connections after locking lid shut. UK Patent Pending No. 2305019.8.
- · Removable VDE certified push-fit terminal block improves wire access - ideal with stiff cable. 18th edition 500V insulation resistance testing compatible.
- · Supplied with removable Matt White slim bezel -ideal for when decorating and painting ceilings.
- Available in Flat, Regressed and Adjustable in Polished Chrome, Brushed Steel & Matt Black bezel finish.

4W / 6W

425 / 675lm (3000K)

460 / 690lm (4000K)

333 / 523lm (3000K) 357 / 536lm (4000K)

| CAT NO.  | BEZEL TYPE | LUMINAIRE LUMENS<br>PER WATT                   | CRI | BEAM<br>ANGLE | FREQUENCY<br>(V/Hz) | CURRENT     | POWER<br>FACTOR | AMBIENT TEMP<br>RATED LIFE (°C) |
|----------|------------|------------------------------------------------|-----|---------------|---------------------|-------------|-----------------|---------------------------------|
| UTF6WD2W | Flat       | 106 / 113lm/W (3000K)<br>115 / 115lm/W (4000K) | >80 | 60°           | 220-240 / 50-60     | 22mA / 30mA | >0.9            | 25°C                            |
| UTR6WD2W | Regressed  |                                                |     |               |                     |             |                 |                                 |
| UTA6WD2W | Adjustable |                                                |     |               |                     |             |                 |                                 |