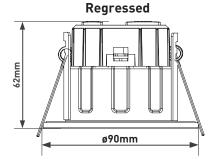

## **Product Features**

- · Power Selectable 6W/4W & Colour Selectable 3000K/4000K -Dim2Warm technology as standard
- · Benefit from better lighting to create that cosy space. Adjusts colour temperature as you dim to create that warm tone associated with traditional dimmed filament and halogen lighting. The more you dim, the warmer the glow. Note: FType can also be installed with standard light switch. Default 100% brightness in selected colour and wattage setting.
- · Patent pending toolless Easy Access ClipFit connector with true 1st/2nd Fix installation. QuickView Cable Window - check wire connections after locking lid shut. UK Patent Pending No. 2305019.8.
- · Removable VDE certified push-fit terminal block improves wire access - ideal with stiff cable. 18th edition 500V insulation resistance testing compatible.
- · Supplied with removable Matt White slim bezel -ideal for when decorating and painting ceilings.
- Available in Flat, Regressed and Adjustable in Polished Chrome, Brushed Steel & Matt Black bezel finish.

4W / 6W

425 / 675lm (3000K)

460 / 690lm (4000K)

333 / 523lm (3000K) 357 / 536lm (4000K)

| CAT NO.  | BEZEL TYPE | LUMINAIRE LUMENS<br>PER WATT                   | CRI | BEAM<br>ANGLE | FREQUENCY<br>(V/Hz) | CURRENT     | POWER<br>FACTOR | AMBIENT TEMP<br>RATED LIFE (°C) |
|----------|------------|------------------------------------------------|-----|---------------|---------------------|-------------|-----------------|---------------------------------|
| UTF6WD2W | Flat       | 106 / 113lm/W (3000K)<br>115 / 115lm/W (4000K) | >80 | 60°           | 220-240 / 50-60     | 22mA / 30mA | >0.9            | 25°C                            |
| UTR6WD2W | Regressed  |                                                |     |               |                     |             |                 |                                 |
| UTA6WD2W | Adjustable |                                                |     |               |                     |             |                 |                                 |