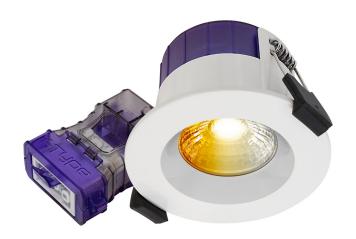

## FTYPE ULTRA POWER CHANGE 4W/6W DIM2WARM CCT FIRE RATED LED DOWNLIGHT & CONNECTOR

## **Product Features**

- · Power Selectable 6W/4W & Colour Selectable 3000K/4000K -Dim2Warm technology as standard
- · Benefit from better lighting to create that cosy space. Adjusts colour temperature as you dim to create that warm tone associated with traditional dimmed filament and halogen lighting. The more you dim, the warmer the glow. Note: FType can also be installed with standard light switch. Default 100% brightness in selected colour and wattage setting.
- · Patent pending toolless Easy Access ClipFit connector with true 1st/2nd Fix installation. QuickView Cable Window - check wire connections after locking lid shut. UK Patent Pending No. 2305019.8.
- · Removable VDE certified push-fit terminal block improves wire access - ideal with stiff cable. 18th edition 500V insulation resistance testing compatible.
- · Supplied with removable Matt White slim bezel -ideal for when decorating and painting ceilings.
- Available in Flat, Regressed and Adjustable in Polished Chrome, Brushed Steel & Matt Black bezel finish.