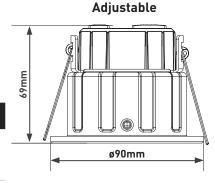

4W / 6W

425 / 675lm (3000K)

460 / 690lm (4000K)

333 / 523lm (3000K) 357 / 536lm (4000K)

| CAT NO.  | BEZEL TYPE | LUMINAIRE LUMENS<br>PER WATT                   | CRI | BEAM<br>ANGLE | FREQUENCY<br>(V/Hz) | CURRENT     | POWER<br>FACTOR | AMBIENT TEMP<br>RATED LIFE (°C) |
|----------|------------|------------------------------------------------|-----|---------------|---------------------|-------------|-----------------|---------------------------------|
| UTF6WD2W | Flat       | 106 / 113lm/W (3000K)<br>115 / 115lm/W (4000K) | >80 | 60°           | 220-240 / 50-60     | 22mA / 30mA | >0.9            | 25°C                            |
| UTR6WD2W | Regressed  |                                                |     |               |                     |             |                 |                                 |
| UTA6WD2W | Adjustable |                                                |     |               |                     |             |                 |                                 |