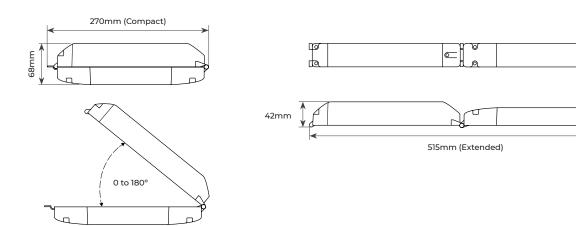

## **Product Features**

- · For use with all FTypes Essence, Mk2, Ultra
- · Maintained 3 hour emergency
- · Hinged 180° design allows for installation in the smallest of ceiling voids
- · Supplied with LED Indicator
- · Retrofittable to make any FType downlight emergency

## **Product Drawing**

| CAT NO. | INPUT<br>VOLTAGE | FREQUENCY<br>(Hz) | LED OUTPUT<br>VOLTAGE RANGE | BATTERY<br>TYPE | IP<br>RATING | AMBIENT TEMP<br>RANGE (°C) | EARTH LEAKAGE<br>CURRENT | WEIGHT | BATTERY SECTION (LxWxH mm) |
|---------|------------------|-------------------|-----------------------------|-----------------|--------------|----------------------------|--------------------------|--------|----------------------------|
| FT3EP24 | 230V +/- 10%     | 50/60             | 70V to 250V DC              | NIMH            | IP20         | 10 - 35°C                  | <0.5mA                   | 0.8ka  | 255 x 42 x 42              |