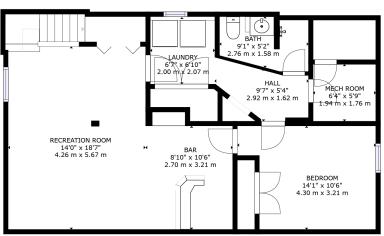

## Floor Plan // Room Dimensions

FLOOR 1 FLOOR 2

|                      | Metric (m²) | Imperial (ft²) |
|----------------------|-------------|----------------|
| Total RMS:           | 89.2        | 960            |
|                      |             |                |
| Floor 1 (Basement)   | 78.2        | 842            |
| Floor 2 (Main Level) | 89.2        | 960            |
| Floor 3              |             | 0              |
| Floor 4              |             | 0              |
| Floor 5              |             | 0              |
| Other                |             | 0              |