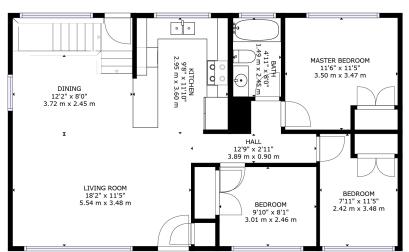

## Floor Plan // Room Dimensions

FLOOR 1 FLOOR 2

|                      | Metric (m²) | Imperial (ft²) |
|----------------------|-------------|----------------|
| Total RMS:           | 89.2        | 960            |
|                      |             |                |
| Floor 1 (Basement)   | 78.2        | 842            |
| Floor 2 (Main Level) | 89.2        | 960            |
| Floor 3              |             | 0              |
| Floor 4              |             | 0              |
| Floor 5              |             | 0              |
| Other                |             | 0              |