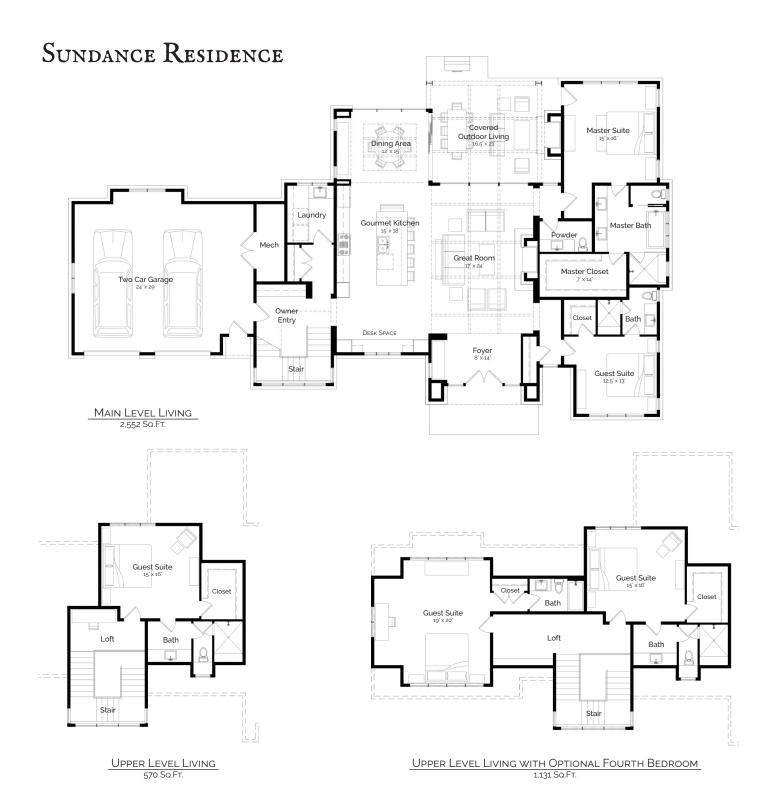

The Sundance Lakes residences have been designed with timeless style and modern touches; seamless indoor/outdoor living areas, an abundance of glass to capture the natural environment and distinctive interior design.