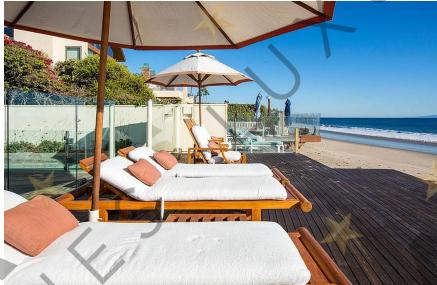

The beautifully furnished dining and living area featuring retractable buffets, soaring ceilings, art walls, and ocean side wall of glass boast impressive ocean views.

A private stairway takes you to the ocean view master bedroom and bath equipped with a glass privacy partition, skylights that allow you to look at the stars in bed as well as a sitting area and oceanfront patio. The detached studio is complete for live in staff or visiting friends.