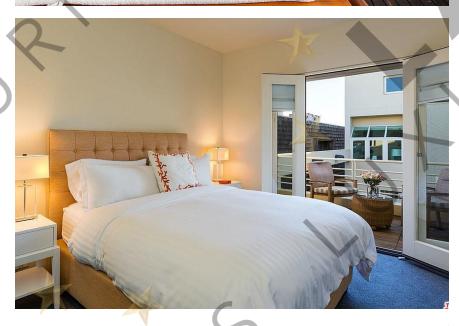

The beautifully furnished dining and living area featuring retractable buffets, soaring ceilings, art walls, and ocean side wall of glass boast impressive ocean views.

A private stairway takes you to the ocean view master bedroom and bath equipped with a glass privacy partition, skylights that allow you to look at the stars in bed as well as a sitting area and oceanfront patio. The detached studio is complete for live in staff or visiting friends.