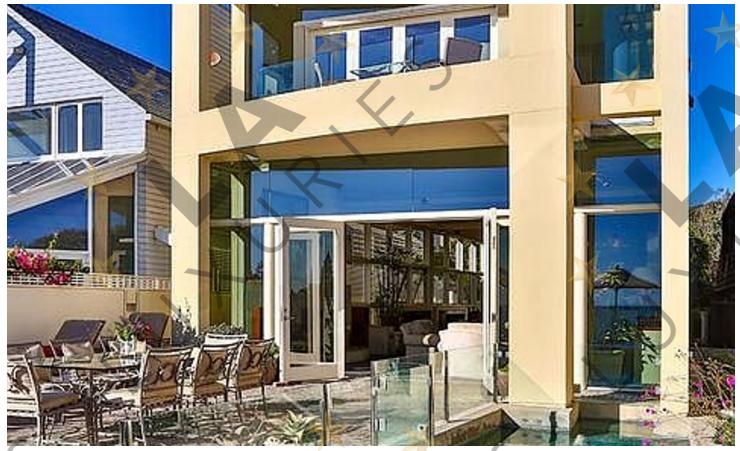

The beautifully furnished dining and living area featuring retractable buffets, soaring ceilings, art walls, and ocean side wall of glass boast impressive ocean views.

A private stairway takes you to the ocean view master bedroom and bath equipped with a glass privacy partition, skylights that allow you to look at the stars in bed as well as a sitting area and oceanfront patio. The detached studio is complete for live in staff or visiting friends.