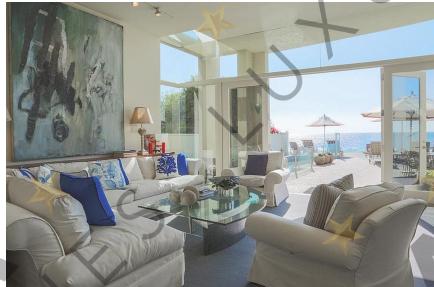

The beautifully furnished dining and living area featuring retractable buffets, soaring ceilings, art walls, and ocean side wall of glass boast impressive ocean views.

A private stairway takes you to the ocean view master bedroom and bath equipped with a glass privacy partition, skylights that allow you to look at the stars in bed as well as a sitting area and oceanfront patio. The detached studio is complete for live in staff or visiting friends.