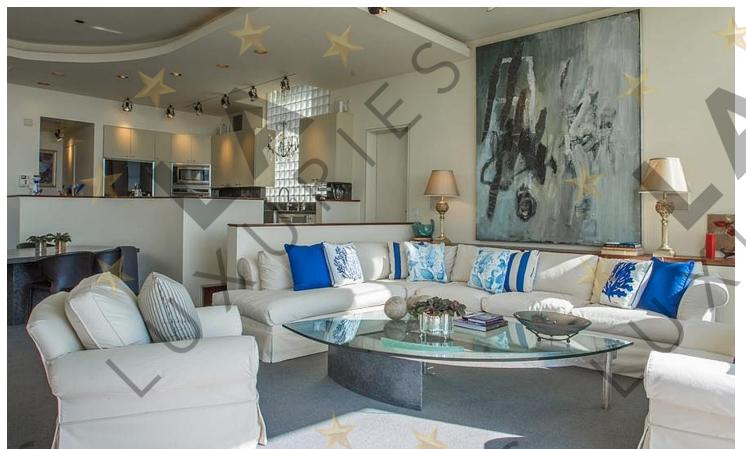

The beautifully furnished dining and living area featuring retractable buffets, soaring ceilings, art walls, and ocean side wall of glass boast impressive ocean views.

A private stairway takes you to the ocean view master bedroom and bath equipped with a glass privacy partition, skylights that allow you to look at the stars in bed as well as a sitting area and oceanfront patio. The detached studio is complete for live in staff or visiting friends.