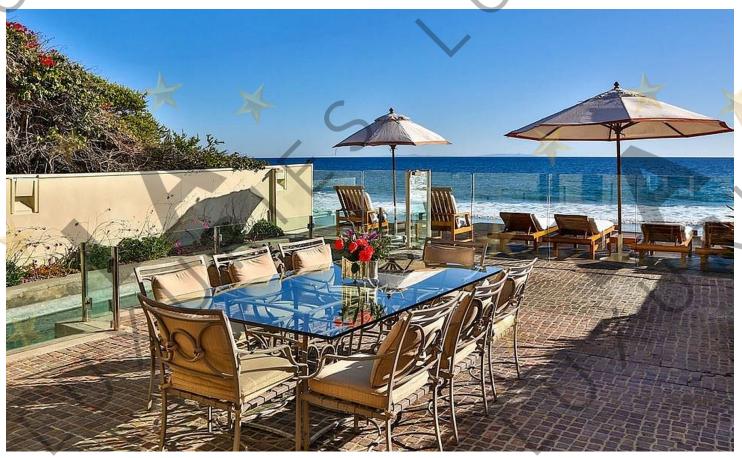

The beautifully furnished dining and living area featuring retractable buffets, soaring ceilings, art walls, and ocean side wall of glass boast impressive ocean views.

A private stairway takes you to the ocean view master bedroom and bath equipped with a glass privacy partition, skylights that allow you to look at the stars in bed as well as a sitting area and oceanfront patio. The detached studio is complete for live in staff or visiting friends.