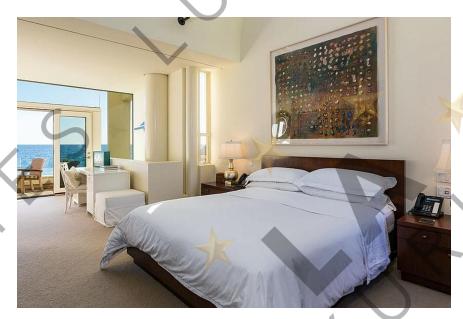

The beautifully furnished dining and living area featuring retractable buffets, soaring ceilings, art walls, and ocean side wall of glass boast impressive ocean views.

A private stairway takes you to the ocean view master bedroom and bath equipped with a glass privacy partition, skylights that allow you to look at the stars in bed as well as a sitting area and oceanfront patio. The detached studio is complete for live in staff or visiting friends.