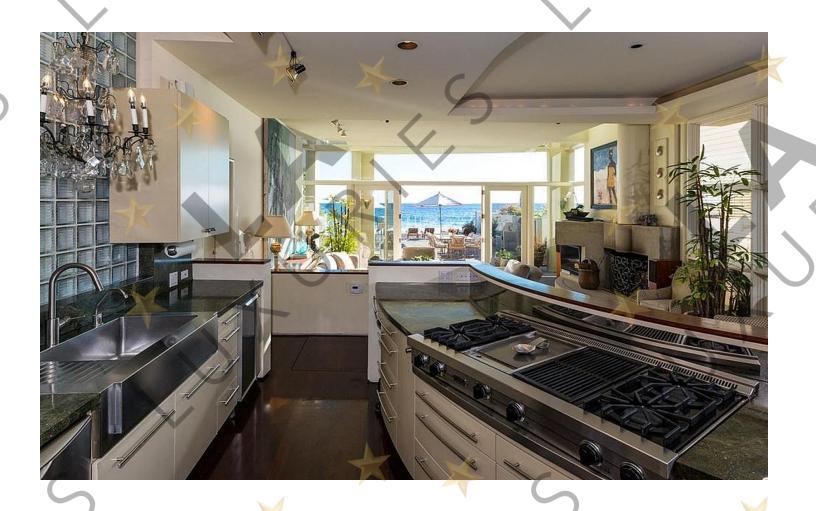

The beautifully furnished dining and living area featuring retractable buffets, soaring ceilings, art walls, and ocean side wall of glass boast impressive ocean views.

A private stairway takes you to the ocean view master bedroom and bath equipped with a glass privacy partition, skylights that allow you to look at the stars in bed as well as a sitting area and oceanfront patio. The detached studio is complete for live in staff or visiting friends.