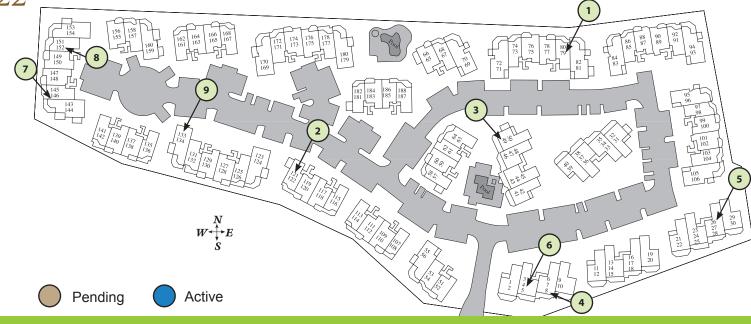

## GRAND CHAMPIONS

January 2022

GMMaui.com

Gary@GMMaui.com | 808.891.8989

| No. | Unit | Bds | Baths | LA SF | View           | List Price  | Sold Price  |
|-----|------|-----|-------|-------|----------------|-------------|-------------|
| 1   | 79   | 1   | 2     | 908   | Ocean          | \$759,000   | \$770,000   |
| 2   | 121  | 1   | 2     | 908   | Garden View    | \$799,000   | \$799,000   |
| 3   | 49   | 2   | 2     | 1,148 | Mountain       | \$865,000   | \$870,000   |
| 4   | 8    | 2   | 2     | 1,148 | Other          | \$929,000   | \$940,000   |
| 5   | 26   | 2   | 2     | 1,148 | Garden View    | \$875,000   | \$941,500   |
| 6   | 4    | 2   | 2     | 1,148 | Garden View    | \$969,500   | \$1,000,000 |
| 7   | 146  | 1   | 2     | 908   | Ocean          | \$1,088,000 | \$1,100,000 |
| 8   | 152  | 1   | 2     | 908   | Mountain/Ocean | \$1,098,000 | \$1,150,000 |
| 9   | 133  | 3   | 2     | 1,385 | Garden View    | \$1,295,000 | \$1,295,000 |