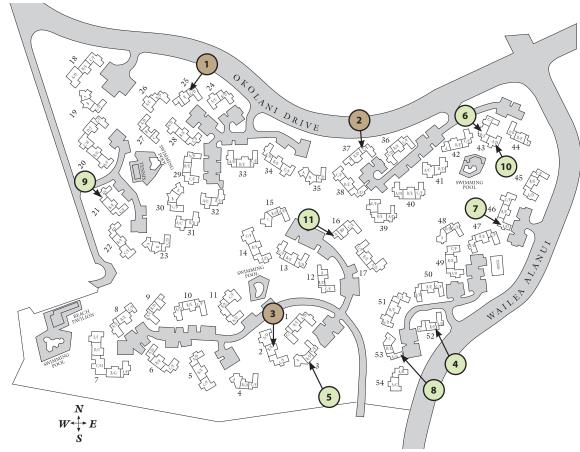

| No. | Unit | Bds | Baths | LA SF | View        | List Price  |
|-----|------|-----|-------|-------|-------------|-------------|
| 1   | 25C  | 1   | 1     | 792   | Ocean       | \$1,095,000 |
| 2   | 37C  | 1   | 2     | 885   | Garden View | \$1,199,999 |
| 3   | 2E   | 1   | 2     | 952   | Ocean       | \$1,670,000 |
|     |      |     |       |       |             |             |

| No. | Unit | Bds | Baths | LA SF | View           | List Price  | Sold Price  |
|-----|------|-----|-------|-------|----------------|-------------|-------------|
| 4   | 52E  | 1   | 1     | 484   | Garden View    | \$650,000   | \$650,000   |
| 5   | 3B   | 0   | 1     | 484   | Garden View    | \$729,000   | \$741,000   |
| 6   | 43B  | 1   | 2     | 885   | Garden View    | \$1,075,000 | \$1,070,000 |
| 7   | 46A  | 1   | 2     | 885   | Garden View    | \$1,299,000 | \$1,138,000 |
| 8   | 53D  | 1   | 1     | 792   | Ocean          | \$1,295,000 | \$1,275,000 |
| 9   | 21A  | 1   | 2     | 885   | Ocean          | \$1,650,000 | \$1,527,500 |
| 10  | 43D  | 2   | 2     | 1,172 | Ocean          | \$1,895,000 | \$1,900,000 |
| 11  | 16A  | 1   | 2     | 991   | Mountain/Ocean | \$1,950,000 | \$2,000,000 |