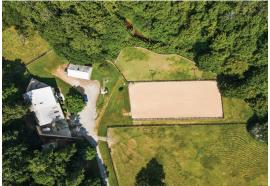

The fenced and lighted 90' x 190' arena with river quartz sand footing was renovated in 2019. Multiple expansive pastures, a run-in shed/two-stall barn, a three-bay hay storage/ equipment shed and a 12' wide x 190' long free jumping area complete the equestrian facilities.