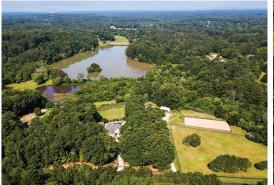

The fenced and lighted 90' x 190' arena with river quartz sand footing was renovated in 2019. Multiple expansive pastures, a run-in shed/two-stall barn, a three-bay hay storage/ equipment shed and a 12' wide x 190' long free jumping area complete the equestrian facilities.