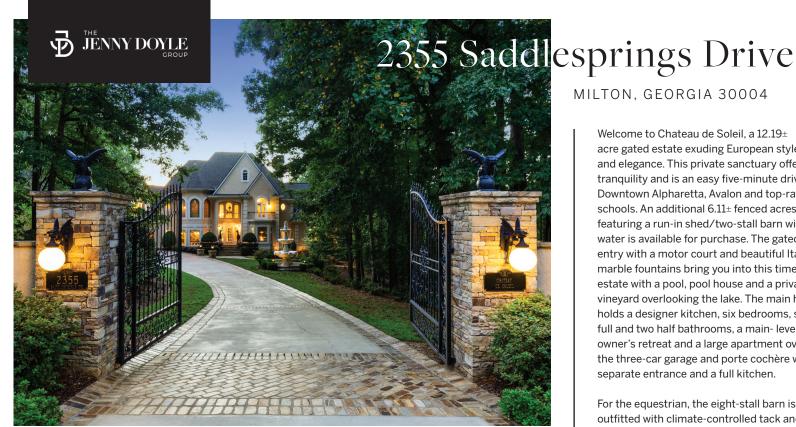

MILTON, GEORGIA 30004

Welcome to Chateau de Soleil, a 12.19± acre gated estate exuding European style and elegance. This private sanctuary offers tranquility and is an easy five-minute drive to Downtown Alpharetta, Avalon and top-rated schools. An additional 6.11± fenced acres featuring a run-in shed/two-stall barn with water is available for purchase. The gated entry with a motor court and beautiful Italian marble fountains bring you into this timeless estate with a pool, pool house and a private vineyard overlooking the lake. The main home holds a designer kitchen, six bedrooms, six full and two half bathrooms, a main-level owner's retreat and a large apartment over the three-car garage and porte cochère with a separate entrance and a full kitchen.