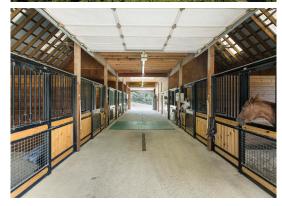

For the equestrian, the eight-stall barn is outfitted with climate-controlled tack and feed rooms, a washer and dryer, a half bathroom, a hot and cold wash rack, a hayloft, an additional storage room, an integrated fly system, a large upper-level climatecontrolled barn office and an extra-wide aisle. The oversized stalls feature French yoke vented doors and reconfigurable dividers for breeding or lay-up. A two-bedroom caretaker's apartment above the barn offers vaulted ceilings, a separate fenced yard and a covered deck overlooking the vineyard. An additional spacious bedroom/office is located in the loft with a spiral staircase and impresses with sunset lake views.