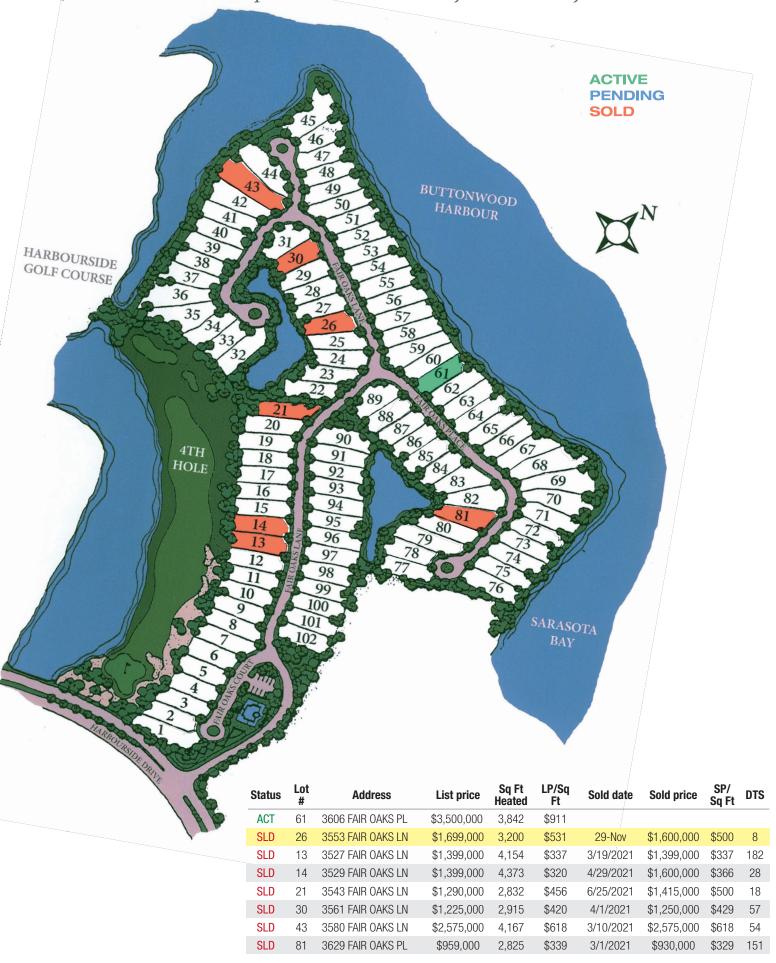

## Queens Harbour Comparative Market Analysis, February 2022

## Roger's Listings/Sales

Based on information from the My Florida Regional Multiiple Listing Service, Inc. for the period February 10, 2021 through Febaruary 10, 2022. This information may or may not include all listed, expired, withdrawn, pending or sold properties of one or more members of the My Florida Regional Multiplace Listing Service. Although the information is believed to be accurate, if not warranted, and you should not rely upon it without personal verification.