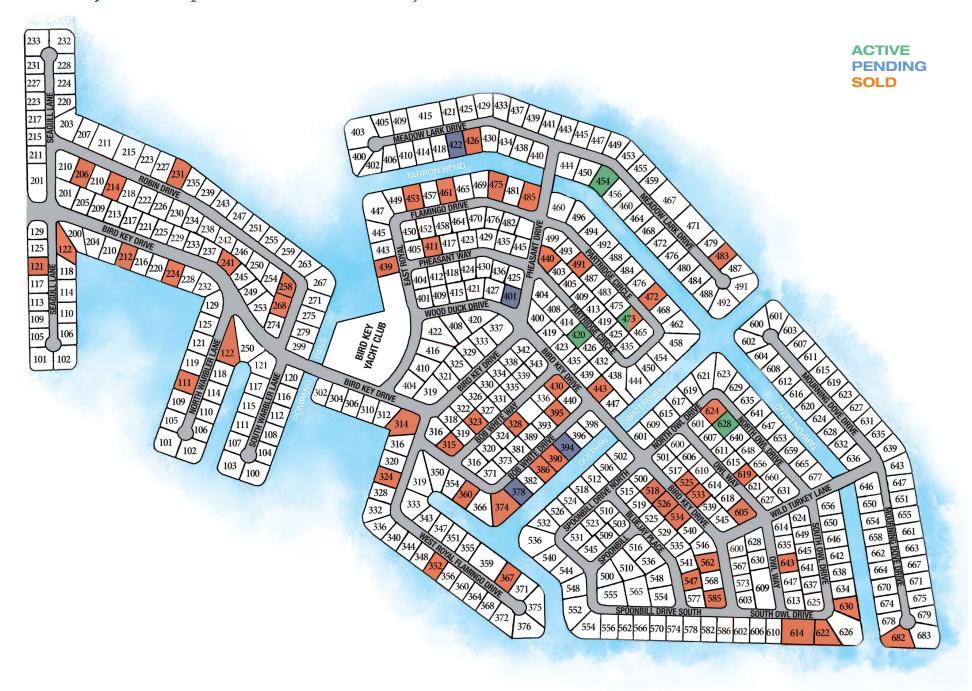

## #1 SARASOTA REALTOR® 2021 - 2008

## *Bird Key* ► Comparative Market Analysis, March 2022

| ACTIVE<br>LISTINGS |     |                | LIST PRICE  | SQ FT<br>Heated | LP/SQFT |
|--------------------|-----|----------------|-------------|-----------------|---------|
|                    | 454 | MEADOW LARK DR | \$7,490,000 | 5,241           | \$1,429 |
|                    | 628 | N OWL DR       | \$2,595,000 | 2,534           | \$1,024 |
|                    | 420 | PARTRIDGE CIR  | \$2,400,000 | 3,549           | \$676   |
|                    | 473 | PARTRIDGE CIR  | \$3,195,000 | 3,226           | \$990   |
|                    |     |                |             |                 |         |

| PENDING<br>LISTINGS | LIST PRICE  | SQ FT<br>HEATED LP/SQFT |         |  |  |
|---------------------|-------------|-------------------------|---------|--|--|
| 378 BOB WHITE DR    | \$4,400,000 | 4,500                   | \$978   |  |  |
| 394 BOB WHITE DR    | \$5,295,000 | 4,379                   | \$1,209 |  |  |
| 422 MEADOW LARK DR  | \$6,995,000 | 4,407                   | \$1,587 |  |  |
| 401 PHEASANT DR     | \$2,180,718 | 2,756                   | \$791   |  |  |
| 575 SPOONBILL DR    | \$3,595,000 | 3,900                   | \$922   |  |  |

| SOLD LISTINGS<br>(In the past 12 months) |                  | SOLD<br>Price | SQ FT<br>Heated | SP/<br>SQFT | SOLD<br>Date |
|------------------------------------------|------------------|---------------|-----------------|-------------|--------------|
| 212                                      | BIRD KEY DR      | \$6,500,000   | 5,400           | \$1,204     | 1/13/22      |
| 224                                      | BIRD KEY DR      | \$3,375,000   | 4,650           | \$726       | 4/26/21      |
| 241                                      | BIRD KEY DR      | \$990,000     | 2,169           | \$456       | 3/26/21      |
| 314                                      | BIRD KEY DR      | \$4,100,000   | 2,612           | \$1,570     | 2/16/22      |
| 430                                      | BIRD KEY DR      | \$1,185,000   | 2,498           | \$474       | 5/4/21       |
| 443                                      | BIRD KEY DR      | \$1,330,000   | 2,676           | \$497       | 3/22/21      |
| 518                                      | BIRD KEY DR      | \$1,175,000   | 1,861           | \$631       | 10/1/21      |
| 518                                      | BIRD KEY DR      | \$1,450,000   | 1,861           | \$779       | 10/20/21     |
| 518                                      | BIRD KEY DR      | \$1,550,000   | 1,861           | \$833       | 11/18/21     |
| 525                                      | BIRD KEY DR      | \$2,900,000   | 2,527           | \$1,148     | 1/28/22      |
| 526                                      | BIRD KEY DR      | \$2,300,000   | 2,451           | \$938       | 1/7/22       |
| 533                                      | BIRD KEY DR      | \$1,395,000   | 2,098           | \$665       | 1/28/22      |
| 534                                      | BIRD KEY DR      | \$1,800,000   | 2,793           | \$644       | 6/18/21      |
| 562                                      | BIRD KEY DR      | \$2,119,144   | 2,892           | \$733       | 3/30/21      |
| 547                                      | BLUE JAY PL      | \$1,450,000   | 2,754           | \$527       | 3/19/21      |
| 360                                      | BOB WHITE DR     | \$4,175,000   | 4,427           | \$943       | 9/30/21      |
| 374                                      | BOB WHITE DR     | \$2,875,000   | 3,409           | \$843       | 11/19/21     |
| 374                                      | BOB WHITE DR     | \$3,800,000   | 3,409           | \$1,115     | 1/24/22      |
| 390                                      | BOB WHITE DR     | \$5,995,000   | 4,904           | \$1,222     | 1/28/22      |
| 395                                      | BOB WHITE DR     | \$2,149,000   | 3,142           | \$684       | 4/30/21      |
| 315                                      | BOB WHITE WAY    | \$850,000     | 2,757           | \$308       | 6/14/21      |
| 323                                      | BOB WHITE WAY    | \$1,495,000   | 2,730           | \$548       | 4/9/21       |
| 328                                      | BOB WHITE WAY    | \$1,195,000   | 1,983           | \$603       | 11/30/21     |
| 390                                      | BOBWHITE DR      | \$2,500,000   | 15,000          | LOT         | 10/22/21     |
| 426                                      | MEADOW LARK DR   | \$2,952,000   | 2,415           | \$1,222     | 12/30/21     |
| 483                                      | MEADOW LARK DR   | \$6,650,000   | 5,468           | \$1,216     | 2/4/22       |
| 682                                      | MOURNING DOVE DR | \$4,300,000   | 6,449           | \$667       | 5/3/21       |

|     | LD LISTINGS<br>ne past 12 months) | SOLD<br>PRICE | SQ FT<br>Heated | SP/<br>SQFT | SOLD<br>Date |
|-----|-----------------------------------|---------------|-----------------|-------------|--------------|
| 624 | N OWL DR                          | \$2,790,000   | 2,452           | \$1,138     | 4/29/21      |
| 614 | S OWL DR                          | \$5,700,000   | 7,200           | \$792       | 6/21/21      |
| 622 | S OWL DR                          | \$6,000,000   | 5,635           | \$1,065     | 3/15/21      |
| 630 | S OWL DR                          | \$4,250,000   | 4,793           | \$887       | 4/16/21      |
| 619 | OWL WAY                           | \$1,125,000   | 1,732           | \$650       | 3/17/21      |
| 643 | OWL WAY                           | \$1,599,900   | 1,942           | \$824       | 5/28/21      |
| 472 | PARTRIDGE CIR                     | \$3,895,000   | 4,470           | \$871       | 4/2/21       |
| 473 | PARTRIDGE CIR                     | \$900,000     | 2,221           | \$405       | 5/5/21       |
| 491 | PARTRIDGE CIR                     | \$2,900,000   | 4,535           | \$639       | 7/22/21      |
| 411 | PHEASANT WAY                      | \$3,295,000   | 3,774           | \$873       | 2/15/22      |
| 206 | ROBIN DR                          | \$1,550,007   | 2,281           | \$680       | 11/23/21     |
| 231 | ROBIN DR                          | \$6,500,000   | 5,819           | \$1,117     | 10/4/21      |
| 258 | ROBIN DR                          | \$2,300,000   | 4,607           | \$499       | 6/9/21       |
| 268 | ROBIN DR                          | \$3,095,000   | 3,950           | \$784       | 4/15/21      |
| 439 | E ROYAL FLAMINGO DR               | \$5,050,000   | 4,584           | \$1,102     | 7/12/21      |
| 461 | E ROYAL FLAMINGO DR               | \$4,307,664   | 5,208           | \$827       | 4/19/21      |
| 465 | E ROYAL FLAMINGO DR               | \$2,500,000   | 2,383           | \$1,049     | 12/3/21      |
| 475 | E ROYAL FLAMINGO DR               | \$5,000,000   | 4,316           | \$1,158     | 11/15/21     |
| 324 | W ROYAL FLAMINGO DR               | \$4,800,000   | 3,812           | \$1,259     | 3/17/21      |
| 367 | W ROYAL FLAMINGO DR               | \$3,900,000   | 5,257           | \$742       | 10/27/21     |
| 121 | SEAGULL LN                        | \$3,100,000   | 4,594           | \$675       | 6/3/21       |
| 122 | SEAGULL LN                        | \$2,720,000   | 3,776           | \$720       | 5/14/21      |
| 582 | S SPOONBILL DR                    | \$6,500,000   | 4,215           | \$1,542     | 9/1/21       |
| 585 | S SPOONBILL DR                    | \$1,375,000   | 2,171           | \$633       | 4/13/21      |
| 111 | N WARBLER LN                      | \$3,500,000   | 3,251           | \$1,077     | 3/15/21      |
| 122 | N WARBLER LN                      | \$2,700,000   | 3,421           | \$789       | 12/16/21     |
| 605 | WILD TURKEY LN                    | \$1,500,000   | 2,200           | \$682       | 6/25/21      |
| 605 | WILD TURKEY LN                    | \$1,650,000   | 2,200           | \$750       | 11/22/21     |
| 605 | WILD TURKEY LN                    | \$1,850,000   | 2,200           | \$841       | 1/18/22      |