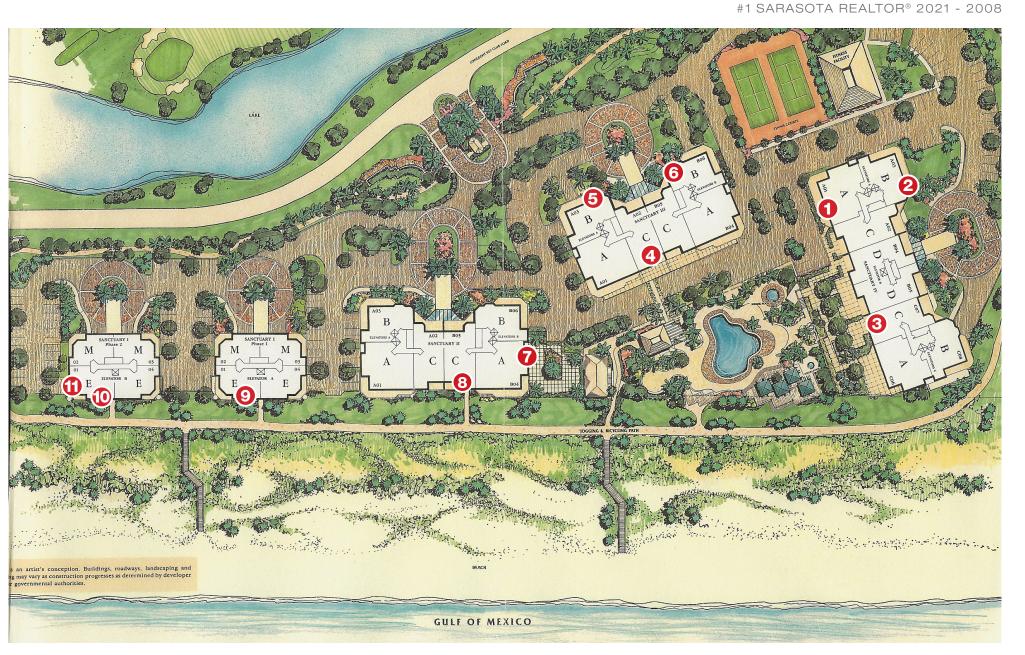

#### **Sold Listings (in the past 12 months):**

| Addr | ess              | Unit # | Furnishings | sq ft livarea<br>(A/C) | Parking<br>Spaces | Sold Price  | LP/SqFt |
|------|------------------|--------|-------------|------------------------|-------------------|-------------|---------|
| 1    | 535 Sanctuary Dr | A201   | Unfurnished | 3,115                  | 1                 | \$2,211,000 | \$710   |
| 2    | 535 Sanctuary Dr | A503   | Furnished   | 2,375                  | 1                 | \$1,600,000 | \$674   |
| 3    | 535 Sanctuary Dr | C707   | Unfurnished | 2,580                  | 1                 | \$2,501,000 | \$969   |
| 4    | 545 Sanctuary Dr | A202   | Furnished   | 3,382                  | 2                 | \$2,500,000 | \$739   |
| 5    | 545 Sanctuary Dr | A303   | Turnkey     | 2,375                  | 1                 | \$2,200,000 | \$926   |
| 6    | 545 Sanctuary Dr | B706   | Optional    | 2,375                  | 2                 | \$2,200,000 | \$926   |
| 7    | 565 Sanctuary Dr | B404   | Unfurnished | 3,115                  | 1                 | \$3,300,000 | \$1,059 |
| 8    | 565 Sanctuary Dr | B505   | Unfurnished | 2,580                  | 1                 | \$2,050,000 | \$795   |
| 9    | 575 Sanctuary Dr | A401   | Furnished   | 1,785                  | 1                 | \$1,795,000 | \$1,006 |
| 10   | 585 Sanctuary Dr | B301   | Optional    | 1,823                  | 1                 | \$1,500,000 | \$823   |
| 1    | 585 Sanctuary Dr | B501   | Furnished   | 1,823                  | 1                 | \$1,725,000 | \$946   |