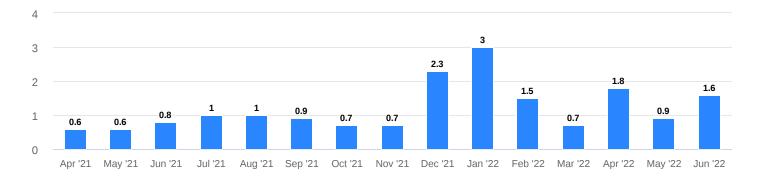

9           | <b>↑</b> 29%            | <b>↑</b> 50%            |
| Median price per square foot | \$738       | <b>↓</b> 12%            | <b>↑</b> 19%            |
| Months of inventory          | 1.6         | <b>↑</b> 92%            | <b>↑</b> 119%           |
| Median sold price            | \$2,330,000 | ↓7.5%                   | <b>↑</b> 11%            |
| Homes under contract         | 7           | ↓53%                    | <b>↓</b> 74%            |

## Homes for sale

Number of homes listed for sale, end of month



#### **New listings**

Number of homes newly listed for sale, during the month



#### Homes under contract

Number of homes that went into contract



COMPASS

# Homes sold

Number of homes sold



#### Months of inventory

Months of inventory based on sold listings



# Sold/List Price %

Sold price/original list price %



COMPASS

## Median sold price

Median price of sold homes (in 1000s)



#### Median price per square foot

Median price per square foot of sold homes



# Median days on market

Median days on market of sold listings



Compass is a real estate broker licensed by the State of California, and makes no representations or warranties, express or implied, with respect to current or future market conditions, or prices of residential properties at the time of this report or in the future. All information herein is intended for informational purposes only and no warranty, express or implied, is made or should be assumed regarding the accuracy, adequacy, completeness, legality, reliability, merchantability or fitness for a particular purpos