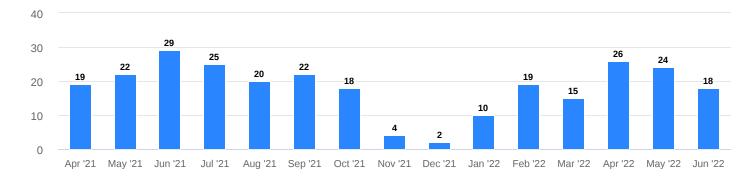

| <b>↓</b> 33%            | <b>↓</b> 30%            |
| Homes for sale               | 23          | <b>↑</b> 28%            | <b>↑</b> 53%            |
| Median days on market        | 9           | <b>↑</b> 29%            | <b>↑</b> 50%            |
| Median price per square foot | \$738       | <b>↓</b> 12%            | <b>↑</b> 19%            |
| Months of inventory          | 1.6         | <b>↑</b> 92%            | <b>↑</b> 119%           |
| Median sold price            | \$2,330,000 | ↓7.5%                   | <b>↑</b> 11%            |
| Homes under contract         | 7           | ↓53%                    | <b>↓</b> 74%            |

## Homes for sale

Number of homes listed for sale, end of month



#### **New listings**

Number of homes newly listed for sale, during the month



#### Homes under contract

Number of homes that went into contract



COMPASS

# Homes sold

Number of homes sold



#### Months of inventory

Months of inventory based on sold listings



# Sold/List Price %

Sold price/original list price %



COMPASS

## Median sold price

Median price of sold homes (in 1000s)



#### Median price per square foot

Median price per square foot of sold homes



# Median days on market

Median days on market of sold listings



Compass is a real estate broker licensed by the State of California, and makes no representations or warranties, express or implied, with respect to current or future market conditions, or prices of residential properties at the time of this report or in the future. All information herein is intended for informational purposes onl