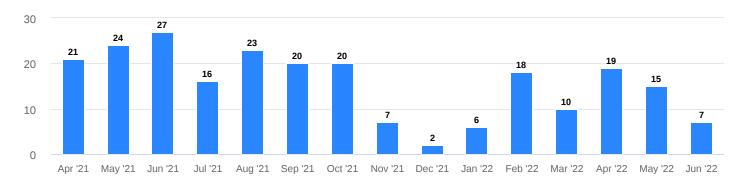

ale               | 23          | <b>↑</b> 28%            | <b>↑</b> 53%            |
| Median days on market        | 9           | <b>↑</b> 29%            | <b>↑</b> 50%            |
| Median price per square foot | \$738       | <b>↓</b> 12%            | <b>↑</b> 19%            |
| Months of inventory          | 1.6         | <b>↑</b> 92%            | <b>↑</b> 119%           |
| Median sold price            | \$2,330,000 | ↓7.5%                   | <b>↑</b> 11%            |
| Homes under contract         | 7           | ↓53%                    | <b>↓</b> 74%            |

## Homes for sale

Number of homes listed for sale, end of month



#### **New listings**

Number of homes newly listed for sale, during the month



#### Homes under contract

Number of homes that went into contract



COMPASS

# Homes sold

Number of homes sold



#### Months of inventory

Months of inventory based on sold listings



# Sold/List Price %

Sold price/original list price %



COMPASS

## Median sold price

Median price of sold homes (in 1000s)



#### Median price per square foot

Median price per square foot of sold homes



# Median days on market

Median days on market of sold listings



Compass is a real estate broker licensed by the State of California, and makes no representations or warranties, express or implied, with respect to current or future market conditions, or prices of residential properties at the time of this report or in the future. All information herein is intended for informational purposes only and no warranty, express or implied, is made or should be assumed re