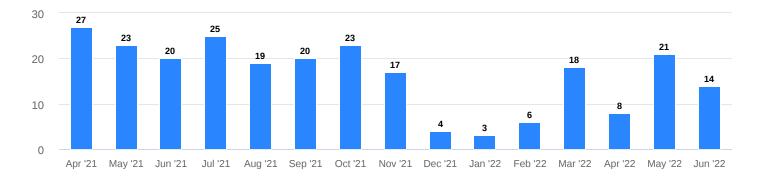

| <b>↑</b> 53%            |
| Median days on market        | 9           | <b>↑</b> 29%            | <b>↑</b> 50%            |
| Median price per square foot | \$738       | <b>↓</b> 12%            | <b>↑</b> 19%            |
| Months of inventory          | 1.6         | <b>↑</b> 92%            | <b>↑</b> 119%           |
| Median sold price            | \$2,330,000 | ↓7.5%                   | <b>↑</b> 11%            |
| Homes under contract         | 7           | ↓53%                    | <b>↓</b> 74%            |

## Homes for sale

Number of homes listed for sale, end of month



#### **New listings**

Number of homes newly listed for sale, during the month



#### Homes under contract

Number of homes that went into contract



COMPASS

# Homes sold

Number of homes sold



#### Months of inventory

Months of inventory based on sold listings



# Sold/List Price %

Sold price/original list price %



COMPASS

## Median sold price

Median price of sold homes (in 1000s)



#### Median price per square foot

Median price per square foot of sold homes



# Median days on market

Median days on market of sold listings



Compass is a real estate broker licensed by the State of California, and makes no representations or warranties, express or implied, with respect to current or future market conditions, or prices of residential properties at the time of this report or in the future. All information herein is intended for informational purposes only and no warranty, express or implied, is made or should be assumed regarding the accuracy, adequacy, completeness, l