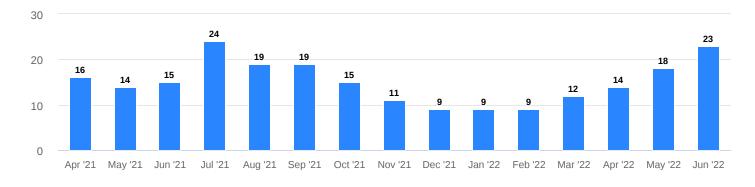

------------|-------------------------|
| Homes sold                   | 14          | <b>↓</b> 33%            | <b>↓</b> 30%            |
| Homes for sale               | 23          | <b>↑</b> 28%            | <b>↑</b> 53%            |
| Median days on market        | 9           | <b>↑</b> 29%            | <b>↑</b> 50%            |
| Median price per square foot | \$738       | <b>↓</b> 12%            | <b>↑</b> 19%            |
| Months of inventory          | 1.6         | <b>↑</b> 92%            | <b>↑</b> 119%           |
| Median sold price            | \$2,330,000 | ↓7.5%                   | <b>↑</b> 11%            |
| Homes under contract         | 7           | ↓53%                    | <b>↓</b> 74%            |

## Homes for sale

Number of homes listed for sale, end of month



#### **New listings**

Number of homes newly listed for sale, during the month



#### Homes under contract

Number of homes that went into contract



COMPASS

# Homes sold

Number of homes sold



#### Months of inventory

Months of inventory based on sold listings



# Sold/List Price %

Sold price/original list price %



COMPASS

## Median sold price

Median price of sold homes (in 1000s)



#### Median price per square foot

Median price per square foot of sold homes



# Median days on market

Median days on market of sold listings



Compass is a real estate broker licensed by the State of California, and makes no representations or warranties, express or implied, with respect to current or future market conditions, or prices of residential properties at the time of this report o