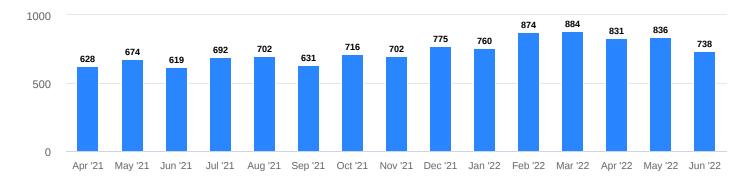

| <b>↑</b> 92%            | <b>↑</b> 119%           |
| Median sold price            | \$2,330,000 | ↓7.5%                   | <b>↑</b> 11%            |
| Homes under contract         | 7           | ↓53%                    | <b>↓</b> 74%            |

## Homes for sale

Number of homes listed for sale, end of month



#### **New listings**

Number of homes newly listed for sale, during the month



#### Homes under contract

Number of homes that went into contract



COMPASS

# Homes sold

Number of homes sold



#### Months of inventory

Months of inventory based on sold listings



# Sold/List Price %

Sold price/original list price %



COMPASS

## Median sold price

Median price of sold homes (in 1000s)



#### Median price per square foot

Median price per square foot of sold homes



# Median days on market

Median days on market of sold listings



Compass is a real estate broker licensed by the State of California, and makes no representations or warranties, express or implied, with respect to current or future market conditions, or prices of residential properties at the time of this report or in the future. All information herein is intended for informational purposes only and no warranty, express or implied, is made or should be assumed regarding the accuracy, adequacy, completeness, legality, reliability, merchantability or fitness for a particular purpose of any information, in whole or in part, contained herein. Compass shall not be deemed to be providing legal, accounting or other professional services. This is not intended to solicit the purchase or sale of