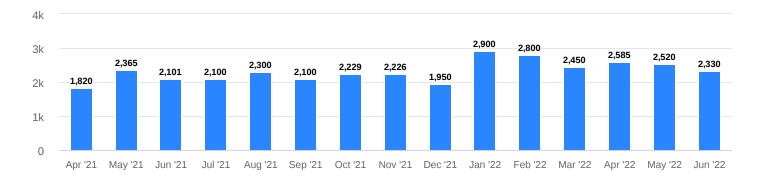

| <b>↑</b> 19%            |
| Months of inventory          | 1.6         | <b>↑</b> 92%            | <b>↑</b> 119%           |
| Median sold price            | \$2,330,000 | ↓7.5%                   | <b>↑</b> 11%            |
| Homes under contract         | 7           | ↓53%                    | <b>↓</b> 74%            |

## Homes for sale

Number of homes listed for sale, end of month



#### **New listings**

Number of homes newly listed for sale, during the month



#### Homes under contract

Number of homes that went into contract



COMPASS

# Homes sold

Number of homes sold



#### Months of inventory

Months of inventory based on sold listings



# Sold/List Price %

Sold price/original list price %



COMPASS

## Median sold price

Median price of sold homes (in 1000s)



#### Median price per square foot

Median price per square foot of sold homes



# Median days on market

Median days on market of sold listings



Compass is a real estate broker licensed by the State of California, and makes no representations or warranties, express or implied, with respect to current or future market conditions, or prices of residential properties at the time of this report or in the future. All information herein is intended for informational purposes only and no warranty, express or implied, is made or should be assumed regarding the accuracy, adequacy, completeness, legality, reliability, merchantability or fitness for a particular purpose of any information, in whole or in part, contained herein. Compass shall not be deemed to be providing legal, accounting or oth