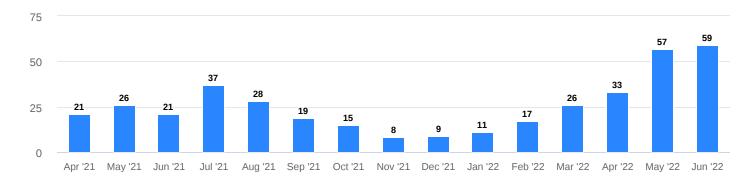

------------|-------------------------|
| Homes sold                   | 39          | <b>↓</b> 28%            | <b>↓</b> 40%            |
| Homes for sale               | 59          | <b>1</b> 3.5%           | <b>↑</b> 181%           |
| Median days on market        | 14          | <b>↑</b> 7.7%           | <b>↑</b> 100%           |
| Median price per square foot | \$810       | <b>↓</b> 3.4%           | <b>↑</b> 17%            |
| Months of inventory          | 1.5         | <b>1</b> 43%            | <b>↑</b> 368%           |
| Median sold price            | \$1,575,000 | <b>↓</b> 10%            | <b>↑</b> 6.1%           |
| Homes under contract         | 32          | <b>↓</b> 14%            | ↓57%                    |

## Homes for sale

Number of homes listed for sale, end of month



#### **New listings**

Number of homes newly listed for sale, during the month



## Homes under contract

Number of homes that went into contract



# Homes sold

Number of homes sold



## Months of inventory

Months of inventory based on sold listings



## Sold/List Price %



Sold price/original list price %

## Median sold price

Median price of sold homes (in 1000s)



#### Median price per square foot

Median price per square foot of sold homes



#### Median days on market Median days on market of sold listings

Apr '21 May '21 Jun '21 Jul '21 Aug '21 Sep '21 Oct '21 Nov '21 Dec '21 Jan '22 Feb '22 Mar '22 Apr '22 May '22 Jun '22

Compass is a real estate broker licensed by the State of California, and makes no representations or warranties, express or implied, with respect to c