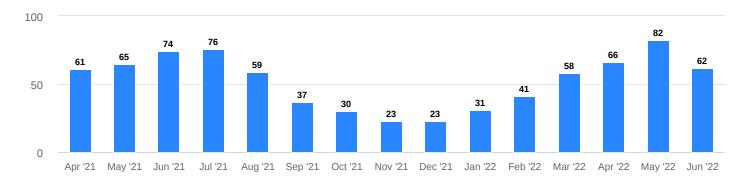

| <b>↓</b> 28%            | <b>↓</b> 40%            |
| Homes for sale               | 59          | <b>1</b> 3.5%           | <b>↑</b> 181%           |
| Median days on market        | 14          | <b>↑</b> 7.7%           | <b>↑</b> 100%           |
| Median price per square foot | \$810       | <b>↓</b> 3.4%           | <b>↑</b> 17%            |
| Months of inventory          | 1.5         | <b>1</b> 43%            | <b>↑</b> 368%           |
| Median sold price            | \$1,575,000 | <b>↓</b> 10%            | <b>↑</b> 6.1%           |
| Homes under contract         | 32          | <b>↓</b> 14%            | ↓57%                    |

## Homes for sale

Number of homes listed for sale, end of month



#### **New listings**

Number of homes newly listed for sale, during the month



## Homes under contract

Number of homes that went into contract



# Homes sold

Number of homes sold



## Months of inventory

Months of inventory based on sold listings



## Sold/List Price %



Sold price/original list price %

## Median sold price

Median price of sold homes (in 1000s)



#### Median price per square foot

Median price per square foot of sold homes



#### Median days on market Median days on market of sold listings

Apr '21 May '21 Jun '21 Jul '21 Aug '21 Sep '21 Oct '21 Nov '21 Dec '21 Jan '22 Feb '22 Mar '22 Apr '22 May '22 Jun '22

Compass is a real estate broker licensed by the State of California, and makes no representations or warranties, express or implied, with respect to current or future market conditions, or prices of residential properties at the tim