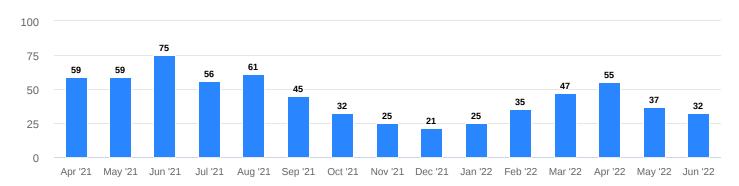

sale               | 59          | <b>1</b> 3.5%           | <b>↑</b> 181%           |
| Median days on market        | 14          | <b>↑</b> 7.7%           | <b>↑</b> 100%           |
| Median price per square foot | \$810       | <b>↓</b> 3.4%           | <b>↑</b> 17%            |
| Months of inventory          | 1.5         | <b>1</b> 43%            | <b>↑</b> 368%           |
| Median sold price            | \$1,575,000 | <b>↓</b> 10%            | <b>↑</b> 6.1%           |
| Homes under contract         | 32          | <b>↓</b> 14%            | ↓57%                    |

## Homes for sale

Number of homes listed for sale, end of month



#### **New listings**

Number of homes newly listed for sale, during the month



## Homes under contract

Number of homes that went into contract



# Homes sold

Number of homes sold



## Months of inventory

Months of inventory based on sold listings



## Sold/List Price %



Sold price/original list price %

## Median sold price

Median price of sold homes (in 1000s)



#### Median price per square foot

Median price per square foot of sold homes



#### Median days on market Median days on market of sold listings

Apr '21 May '21 Jun '21 Jul '21 Aug '21 Sep '21 Oct '21 Nov '21 Dec '21 Jan '22 Feb '22 Mar '22 Apr '22 May '22 Jun '22

Compass is a real estate broker licensed by the State of California, and makes no representations or warranties, express or implied, with respect to current or future market conditions, or prices of residential properties at the time of this report or in the future. All information herein is intende