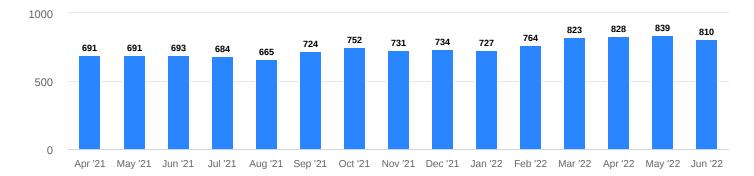

| 1.5         | <b>1</b> 43%            | <b>↑</b> 368%           |
| Median sold price            | \$1,575,000 | <b>↓</b> 10%            | <b>↑</b> 6.1%           |
| Homes under contract         | 32          | <b>↓</b> 14%            | ↓57%                    |

## Homes for sale

Number of homes listed for sale, end of month



#### **New listings**

Number of homes newly listed for sale, during the month



## Homes under contract

Number of homes that went into contract



# Homes sold

Number of homes sold



## Months of inventory

Months of inventory based on sold listings



## Sold/List Price %



Sold price/original list price %

## Median sold price

Median price of sold homes (in 1000s)



#### Median price per square foot

Median price per square foot of sold homes



#### Median days on market Median days on market of sold listings

Apr '21 May '21 Jun '21 Jul '21 Aug '21 Sep '21 Oct '21 Nov '21 Dec '21 Jan '22 Feb '22 Mar '22 Apr '22 May '22 Jun '22

Compass is a real estate broker licensed by the State of California, and makes no representations or warranties, express or implied, with respect to current or future market conditions, or prices of residential properties at the time of this report or in the future. All information herein is intended for informational purposes only and no warranty, express or implied, is made or should be assumed regarding the accuracy, adequacy, completeness, legality, reliability, merchantability or fitness for a particular purpose of any information, in whole or in part, contained herein. Compass shall not be deemed