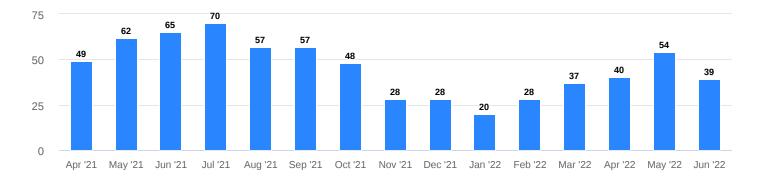

>1</b> 3.5%           | <b>↑</b> 181%           |
| Median days on market        | 14          | <b>↑</b> 7.7%           | <b>↑</b> 100%           |
| Median price per square foot | \$810       | <b>↓</b> 3.4%           | <b>↑</b> 17%            |
| Months of inventory          | 1.5         | <b>1</b> 43%            | <b>↑</b> 368%           |
| Median sold price            | \$1,575,000 | <b>↓</b> 10%            | <b>↑</b> 6.1%           |
| Homes under contract         | 32          | <b>↓</b> 14%            | ↓57%                    |

## Homes for sale

Number of homes listed for sale, end of month



#### **New listings**

Number of homes newly listed for sale, during the month



## Homes under contract

Number of homes that went into contract



# Homes sold

Number of homes sold



## Months of inventory

Months of inventory based on sold listings



## Sold/List Price %



Sold price/original list price %

## Median sold price

Median price of sold homes (in 1000s)



#### Median price per square foot

Median price per square foot of sold homes



#### Median days on market Median days on market of sold listings

Apr '21 May '21 Jun '21 Jul '21 Aug '21 Sep '21 Oct '21 Nov '21 Dec '21 Jan '22 Feb '22 Mar '22 Apr '22 May '22 Jun '22

Compass is a real estate broker licensed by the State of California, and makes no representations or warranties, express or implied, with respect to current or future market conditions, or prices of residential properties at the time of this report or in the future. All information herein is intended for informational purposes only and