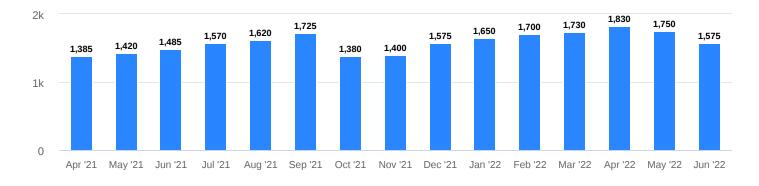

| <b>↓</b> 3.4%           | <b>↑</b> 17%            |
| Months of inventory          | 1.5         | <b>1</b> 43%            | <b>↑</b> 368%           |
| Median sold price            | \$1,575,000 | <b>↓</b> 10%            | <b>↑</b> 6.1%           |
| Homes under contract         | 32          | <b>↓</b> 14%            | ↓57%                    |

## Homes for sale

Number of homes listed for sale, end of month



#### **New listings**

Number of homes newly listed for sale, during the month



## Homes under contract

Number of homes that went into contract



# Homes sold

Number of homes sold



## Months of inventory

Months of inventory based on sold listings



## Sold/List Price %



Sold price/original list price %

## Median sold price

Median price of sold homes (in 1000s)



#### Median price per square foot

Median price per square foot of sold homes



#### Median days on market Median days on market of sold listings

Apr '21 May '21 Jun '21 Jul '21 Aug '21 Sep '21 Oct '21 Nov '21 Dec '21 Jan '22 Feb '22 Mar '22 Apr '22 May '22 Jun '22

Compass is a real estate broker licensed by the State of California, and makes no representations or warranties, express or implied, with respect to current or future market conditions, or prices of residential properties at the time of this report or in the future. All information herein is intended for informational purposes only and no warranty, express or implied, is made or should be assumed regarding the accuracy, adequacy, completeness, legality, reliability, merchantability or fitness for a particular purpose of any