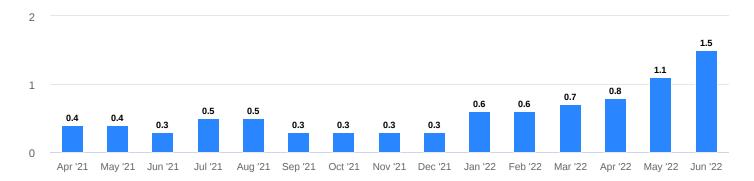

ket        | 14          | <b>↑</b> 7.7%           | <b>↑</b> 100%           |
| Median price per square foot | \$810       | <b>↓</b> 3.4%           | <b>↑</b> 17%            |
| Months of inventory          | 1.5         | <b>1</b> 43%            | <b>↑</b> 368%           |
| Median sold price            | \$1,575,000 | <b>↓</b> 10%            | <b>↑</b> 6.1%           |
| Homes under contract         | 32          | <b>↓</b> 14%            | ↓57%                    |

## Homes for sale

Number of homes listed for sale, end of month



#### **New listings**

Number of homes newly listed for sale, during the month



## Homes under contract

Number of homes that went into contract



# Homes sold

Number of homes sold



## Months of inventory

Months of inventory based on sold listings



## Sold/List Price %



Sold price/original list price %

## Median sold price

Median price of sold homes (in 1000s)



#### Median price per square foot

Median price per square foot of sold homes



#### Median days on market Median days on market of sold listings

Apr '21 May '21 Jun '21 Jul '21 Aug '21 Sep '21 Oct '21 Nov '21 Dec '21 Jan '22 Feb '22 Mar '22 Apr '22 May '22 Jun '22

Compass is a real estate broker licensed by the State of California, and makes no representations or warranties, express or implied, with respect to current or future market conditions, or prices of residential properties at the time of this report or in the future. All information herein is intended for informational purposes only and no warranty, express or implied, is made or should be assumed regardin