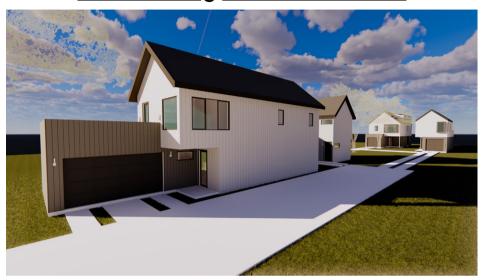

## 3409 Neal St, Unit 1

# Exterior Finishes

## White & Charcoal

## Metal siding, Board & Batten

3411 Neal St. - Unit 1

Developed By:

Disclaimer\*\* - All finishes and appliances displayed in the design packet represent the actual materials that the owner plans to install. The builder reserves the right to change finishes and appliances due to shortages and supply chain issues. Any change will be made with finishes of similar design and quality.