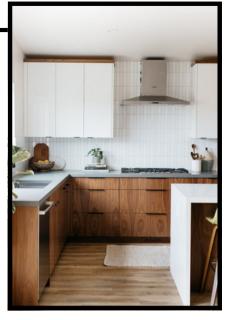

#### **Countertops**

**Lower Cabinetry** 

<u>Island Pendant</u>

<u>Sink</u>

<u>Dishwasher</u>

30" Gas Range

<u>Faucet</u>

**Disposal** 

<u>Refrigerator</u>

30" Microwave Vent Hood