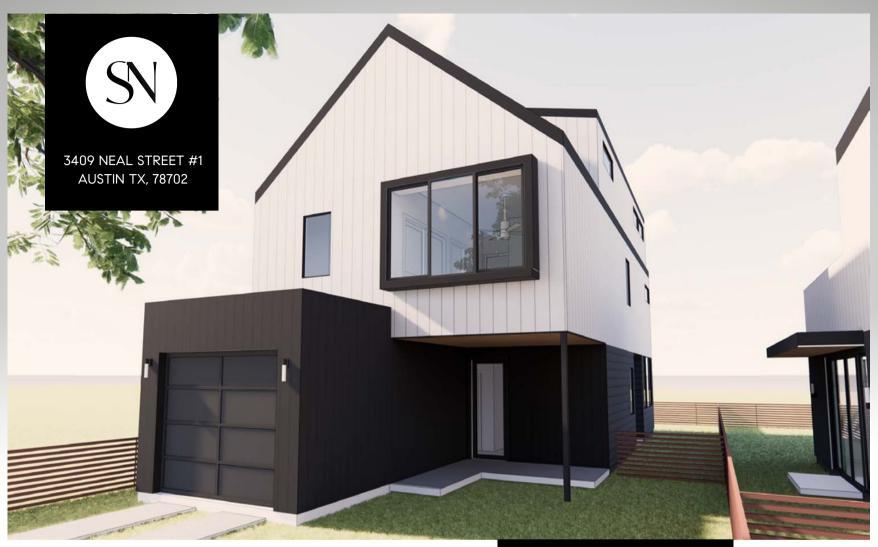

## 3409 Neal St, Unit 1

#### **PROPERTY FEATURES**

- 3 BEDROOMS
- 3.5 BATHROOMS
- 2,366 SQ FT
- 1 CAR GARAGE
- DESIGNER FINISHES
- PRIME 78702 LOCATION