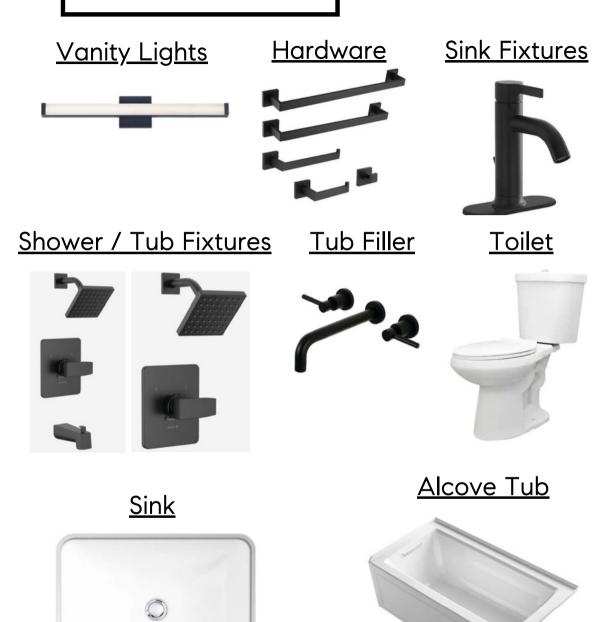

#### **PROPERTY FEATURES**

- 3 BEDROOMS
- 3.5 BATHROOMS
- 2,366 SQ FT
- 1 CAR GARAGE
- DESIGNER FINISHES
- PRIME 78702 LOCATION

#### **Lindsay Neuren**

Principal Agent Speed & Neuren Group 512-913-6987 Lindsay.Neuren@Compass.com

#### **Ross Speed**

Principal Agent Speed & Neuren Group 512-626-6694 Ross.Speed@Compass.com

# COMPASS

## 3409 Neal St, Unit 1











## 3409 Neal St, Unit 1







**Attic** 





#### **Countertops**

















**Lower Cabinetry** 

<u>Island Pendant</u>







<u>Sink</u>



<u>Dishwasher</u>



30" Gas Range



<u>Faucet</u>



**Disposal** 



<u>Refrigerator</u>



30" Microwave Vent Hood



## Master Bath

## Wall Tile



**Shower Floor Tile** 





Floor Tile





## Bath Finishes



# Fans / Lighting

Fan W/ Light



## **Dining Pendant**



## Doors

#### **Interior Door**



**Door Lever** 



**Interior Pocket Door** 



Pocket Door Lever



# Interior Finishes

#### 2nd Floor - White Oak Flooring



#### <u>Walls</u>

SW 6252 Ice Cube Interior / Exterior

#### <u>1st Floor - Sand & Sealed Concrete</u>



#### **Ceiling**



# Exterior Finishes

## White & Charcoal

## Metal siding, Board & Batten



3411 Neal St. - Unit 1







Developed By:





Disclaimer\*\* - All finishes and appliances displayed in the design packet represent the actual materials that the owner plans to install. The builder reserves the right to change finishes and appliances due to shortages and supply chain issues. Any change will be made with finishes of similar design and quality.

##