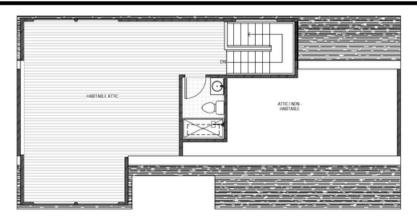

#### **PROPERTY FEATURES**

- 3 BEDROOMS
- 3.5 BATHROOMS
- 2,366 SQ FT
- 1 CAR GARAGE
- DESIGNER FINISHES
- PRIME 78702 LOCATION

#### **Lindsay Neuren**

Principal Agent Speed & Neuren Group 512-913-6987 Lindsay.Neuren@Compass.com

#### **Ross Speed**

Principal Agent Speed & Neuren Group 512-626-6694 Ross.Speed@Compass.com

# COMPASS

## 3409 Neal St, Unit 1











## 3409 Neal St, Unit 1







**Attic** 





#### **Countertops**

















**Lower Cabinetry** 

<u>Island Pendant</u>







<u>Sink</u>



<u>Dishwasher</u>



30" Gas Range



<u>Faucet</u>



**Disposal** 



<u>Refrigerator</u>



30" Microwave Vent Hood



## Master Bath

## Wall Tile



**Shower Floor Tile** 





Floor Tile





## Bath Finishes



# Fans / Lighting

Fan W/ Light



## **Dining Pendant**



## Doors

#### **Interior Door**



**Door Lever** 



**Interior Pocket Door** 



Pocket Door Lever



# Interior Finishes

#### 2nd Floor - White Oak Flooring



#### <u>Walls</u>

SW 6252 Ice Cube Interior / Exterior

#### <u>1st Floor - Sand & Sealed Concrete</u>



#### **Ceiling**



# Exterior Finishes

## White & Charcoal

## Metal siding, Board & Batten



3411 Neal St. - Unit 1







D