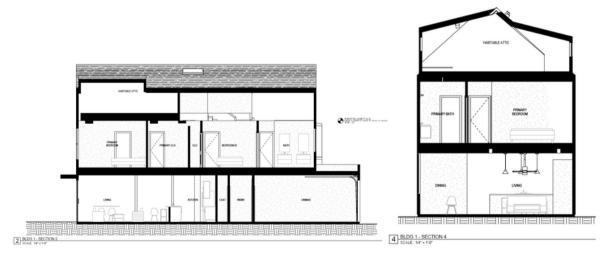

#### **PROPERTY FEATURES**

- 3 BEDROOMS
- 3.5 BATHROOMS
- 2,366 SQ FT
- 1 CAR GARAGE
- DESIGNER FINISHES
- PRIME 78702 LOCATION

#### **Lindsay Neuren**

Principal Agent Speed & Neuren Group 512-913-6987 Lindsay.Neuren@Compass.com

#### **Ross Speed**

Principal Agent Speed & Neuren Group 512-626-6694 Ross.Speed@Compass.com

# COMPASS

## 3409 Neal St, Unit 1











## 3409 Neal St, Unit 1







**Attic** 





#### **Countertops**

















**Lower Cabinetry** 

<u>Island Pendant</u>







<u>Sink</u>



<u>Dishwasher</u>



30" Gas Range



<u>Faucet</u>



**Disposal** 



<u>Refrigerator</u>



30" Microwave Vent Hood



## Master Bath

## Wall Tile



**Shower Floor Tile** 





Floor Tile





## Bath Finishes



# Fans / Lighting

Fan W/ Light



## **Dining Pendant**



## Doors

#### **Interior Door**



**Door Lever** 



**Interior Pocket Door** 



Pocket Door Lever



# Interior Finishes

#### 2nd Floor - White Oak Flooring



#### <u>Walls</u>

SW 6252 Ice Cube Interior / Exterior

#### <u>1st Floor - Sand & Sealed Concrete</u>



#### **Ceiling**



# Exterior Finishes

## White & Charcoal

## Metal siding, Board & Batten