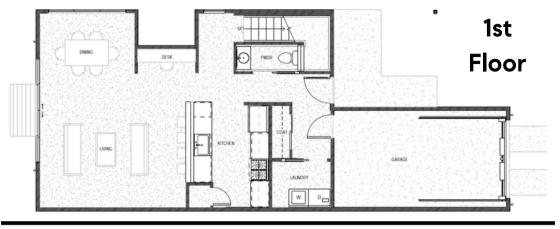

#### **PROPERTY FEATURES**

- 3 BEDROOMS
- 3.5 BATHROOMS
- 2,366 SQ FT
- 1 CAR GARAGE
- DESIGNER FINISHES
- PRIME 78702 LOCATION

#### **Lindsay Neuren**

Principal Agent Speed & Neuren Group 512-913-6987 Lindsay.Neuren@Compass.com

#### **Ross Speed**

Principal Agent Speed & Neuren Group 512-626-6694 Ross.Speed@Compass.com

# COMPASS

## 3409 Neal St, Unit 1











## 3409 Neal St, Unit 1







**Attic** 





#### **Countertops**

















**Lower Cabinetry** 

<u>Island Pendant</u>







<u>Sink</u>



<u>Dishwasher</u>



30" Gas Range



<u>Faucet</u>



**Disposal** 



<u>Refrigerator</u>



30" Microwave Vent Hood



## Master Bath

## Wall Tile



**Shower Floor Tile** 





Floor Tile





## Bath Finishes



# Fans / Lighting

Fan W/ Light



## **Dining Pendant**



## Doors

#### **Interior Door**



**Door Lever** 



**Interior Pocket Door** 



Pocket Door Lever



# Interior Finishes

#### 2nd Floor - White Oak Flooring



#### <u>Walls</u>

SW 6252 Ice Cube Interior / Exterior

#### <u>1st Floor - Sand & Sealed Concrete</u>



#### **Ceiling**



# Exterior Finishes

## White & Charcoal

## Metal siding, Board & Batten



3411 Neal St. - Unit 1