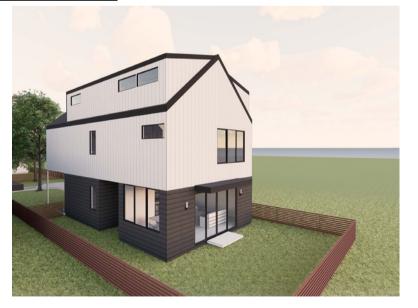

## 3409 Neal St, Unit 1

# Exterior Finishes

## White & Charcoal

## Metal siding, Board & Batten

3411 Neal St. - Unit 1

Developed By:

Disclaimer\*\* - All finishes and appliances displayed in the design packet represent the actual materials that the owner plans to install. The builder reserves the right to change finishes and appliances due to shortages and supply chain issues. Any change will be made with finishes of similar design and quality.