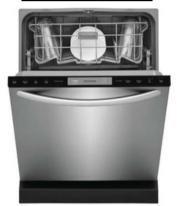

#### **Countertops**

**Lower Cabinetry** 

<u>Island Pendant</u>

<u>Sink</u>

<u>Dishwasher</u>

30" Gas Range

<u>Faucet</u>

**Disposal** 