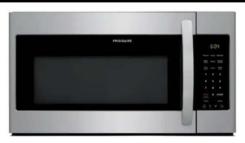

#### **PROPERTY FEATURES**

- 3 BEDROOMS
- 3.5 BATHROOMS
- 2,366 SQ FT
- 1 CAR GARAGE
- DESIGNER FINISHES
- PRIME 78702 LOCATION

#### **Lindsay Neuren**

Principal Agent Speed & Neuren Group 512-913-6987 Lindsay.Neuren@Compass.com

#### **Ross Speed**

Principal Agent Speed & Neuren Group 512-626-6694 Ross.Speed@Compass.com

# COMPASS

## 3409 Neal St, Unit 1











## 3409 Neal St, Unit 1







**Attic** 





#### **Countertops**

















**Lower Cabinetry** 

<u>Island Pendant</u>







<u>Sink</u>



<u>Dishwasher</u>



30" Gas Range



<u>Faucet</u>



**Disposal** 



<u>Refrigerator</u>



30" Microwave Vent Hood



## Master Bath

## Wall Tile



**Shower Floor Tile** 





Floor Tile





## Bath Finishes



# Fans / Lighting

Fan W/ Light



## **Dining Pendant**



## Doors

#### **Interior Door**



**Door Lever** 



**Interior Pocket Door** 



Pocket Door Lever



# Interior Finishes

#### 2nd Floor - White Oak Flooring



#### <u>Walls</u>

SW 6252 Ice Cube Interior / Exterior

#### <u>1st Floor - Sand & Sealed Concrete</u>



#### **Ceiling**



# Exterior Finishes

## White & Charcoal

## Metal siding, Board & Batten



3411 Neal St. - Unit 1







Developed By:





Disclaimer\*\* - All finishes and appliances displayed in the design packet represent the actual materials that the owner plans to install. The builder reserves the right to change finishes and appliances due to shortages an