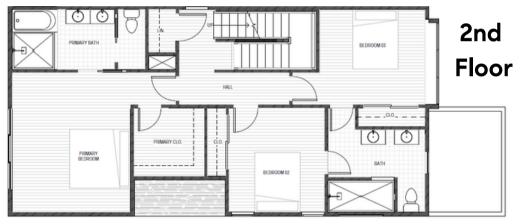

#### **PROPERTY FEATURES**

- 3 BEDROOMS
- 3.5 BATHROOMS
- 2,366 SQ FT
- 1 CAR GARAGE
- DESIGNER FINISHES
- PRIME 78702 LOCATION

#### **Lindsay Neuren**

Principal Agent Speed & Neuren Group 512-913-6987 Lindsay.Neuren@Compass.com

#### **Ross Speed**

Principal Agent Speed & Neuren Group 512-626-6694 Ross.Speed@Compass.com

# COMPASS

## 3409 Neal St, Unit 1











## 3409 Neal St, Unit 1







**Attic** 





#### **Countertops**

















**Lower Cabinetry** 

<u>Island Pendant</u>







<u>Sink</u>



<u>Dishwasher</u>



30" Gas Range



<u>Faucet</u>



**Disposal** 



<u>Refrigerator</u>



30" Microwave Vent Hood



## Master Bath

## Wall Tile



**Shower Floor Tile** 





Floor Tile





## Bath Finishes



# Fans / Lighting

Fan W/ Light



## **Dining Pendant**



## Doors

#### **Interior Door**



**Door Lever** 



**Interior Pocket Door** 



Pocket Door Lever



# Interior Finishes

#### 2nd Floor - White Oak Flooring



#### <u>Walls</u>

SW 6252 Ice Cube Interior / Exterior

#### <u>1st Floor - Sand & Sealed Concrete</u>



#### **Ceiling**



# Exterior Finishes

## White & Charcoal

## Metal siding, Board & Batten



3411 Neal St. - Unit 1