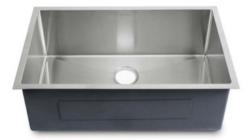

#### **Countertops**

**Lower Cabinetry** 

<u>Island Pendant</u>

<u>Sink</u>

<u>Dishwasher</u>

30" Gas Range

<u>Faucet</u>

**Disposal** 