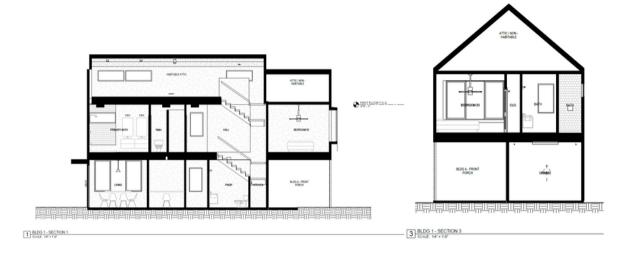

#### **PROPERTY FEATURES**

- 3 BEDROOMS
- 3.5 BATHROOMS
- 2,366 SQ FT
- 1 CAR GARAGE
- DESIGNER FINISHES
- PRIME 78702 LOCATION

#### **Lindsay Neuren**

Principal Agent Speed & Neuren Group 512-913-6987 Lindsay.Neuren@Compass.com

#### **Ross Speed**

Principal Agent Speed & Neuren Group 512-626-6694 Ross.Speed@Compass.com

# COMPASS

## 3409 Neal St, Unit 1











## 3409 Neal St, Unit 1







**Attic** 





#### **Countertops**

















**Lower Cabinetry** 

<u>Island Pendant</u>







<u>Sink</u>



<u>Dishwasher</u>



30" Gas Range



<u>Faucet</u>



**Disposal** 



<u>Refrigerator</u>



30" Microwave Vent Hood



## Master Bath

## Wall Tile



**Shower Floor Tile** 





Floor Tile





## Bath Finishes



# Fans / Lighting

Fan W/ Light



## **Dining Pendant**



## Doors

#### **Interior Door**



**Door Lever** 



**Interior Pocket Door** 



Pocket Door Lever



# Interior Finishes

#### 2nd Floor - White Oak Flooring



#### <u>Walls</u>

SW 6252 Ice Cube Interior / Exterior

#### <u>1st Floor - Sand & Sealed Concrete</u>



#### **Ceiling**



# Exterior Finishes

## White & Charcoal

## Metal siding, Board & Batten