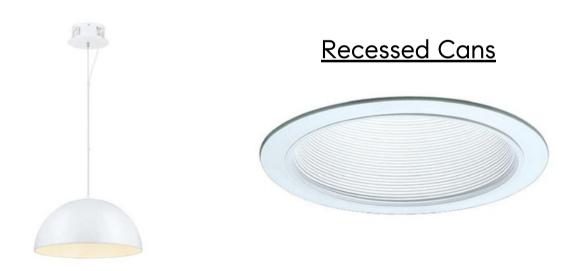

### **PROPERTY FEATURES**

- 3 BEDROOMS
- 3.5 BATHROOMS
- 2,366 SQ FT
- 1 CAR GARAGE
- DESIGNER FINISHES
- PRIME 78702 LOCATION

#### **Lindsay Neuren**

Principal Agent Speed & Neuren Group 512-913-6987 Lindsay.Neuren@Compass.com

#### **Ross Speed**

Principal Agent Speed & Neuren Group 512-626-6694 Ross.Speed@Compass.com

# COMPASS

## 3409 Neal St, Unit 1











## 3409 Neal St, Unit 1







**Attic** 





#### **Countertops**

















**Lower Cabinetry** 

<u>Island Pendant</u>







<u>Sink</u>



<u>Dishwasher</u>



30" Gas Range



<u>Faucet</u>



**Disposal** 



<u>Refrigerator</u>



30" Microwave Vent Hood



## Master Bath

## Wall Tile



**Shower Floor Tile** 





Floor Tile





## Bath Finishes



# Fans / Lighting

Fan W/ Light



## **Dining Pendant**



## Doors

#### **Interior Door**



**Door Lever** 



**Interior Pocket Door** 



Pocket Door Lever



# Interior Finishes

#### 2nd Floor - White Oak Flooring



#### <u>Walls</u>

SW 6252 Ice Cube Interior / Exterior

#### <u>1st Floor - Sand & Sealed Concrete</u>



#### **Ceiling**



# Exterior Finishes

## White & Charcoal

## Metal siding, Board & Batten



3411 Neal St. - Unit 1







Developed By:





Disclaimer\*\* - All finishes and appliances displayed in the design packet represent the actual materials that the owner plans to install. The builder reserves the right to change finishes and appliances due to shortages and supply chain issues. Any change will be made with finishes of similar design and quality.

## Schedule A Tour