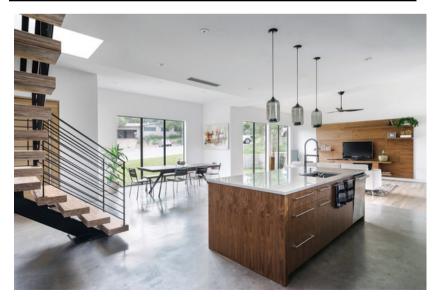

#### **PROPERTY FEATURES**

- 3 BEDROOMS
- 3.5 BATHROOMS
- 2,366 SQ FT
- 1 CAR GARAGE
- DESIGNER FINISHES
- PRIME 78702 LOCATION

#### **Countertops**

**Lower Cabinetry** 

<u>Island Pendant</u>

<u>Sink</u>

<u>Dishwasher</u>

30" Gas Range

<u>Faucet</u>

**Disposal** 

<u>Refrigerator</u>

30" Microwave Vent Hood

#### 2nd Floor - White Oak Flooring

#### <u>1st Floor - Sand & Sealed Concrete</u>