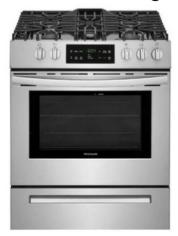

#### **Countertops**

**Lower Cabinetry** 

<u>Island Pendant</u>

<u>Sink</u>

<u>Dishwasher</u>

30" Gas Range

<u>Faucet</u>

**Disposal** 