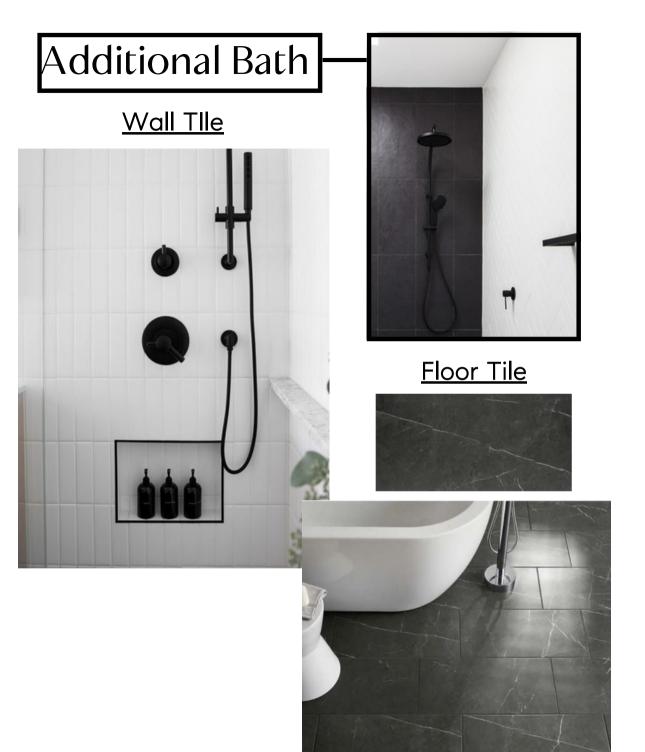

#### **PROPERTY FEATURES**

- 3 BEDROOMS
- 3.5 BATHROOMS
- 2,366 SQ FT
- 1 CAR GARAGE
- DESIGNER FINISHES
- PRIME 78702 LOCATION

#### **Lindsay Neuren**

Principal Agent Speed & Neuren Group 512-913-6987 Lindsay.Neuren@Compass.com

#### **Ross Speed**

Principal Agent Speed & Neuren Group 512-626-6694 Ross.Speed@Compass.com

# COMPASS

## 3409 Neal St, Unit 1











## 3409 Neal St, Unit 1







**Attic** 





#### **Countertops**

















**Lower Cabinetry** 

<u>Island Pendant</u>







<u>Sink</u>



<u>Dishwasher</u>



30" Gas Range



<u>Faucet</u>



**Disposal** 



<u>Refrigerator</u>



30" Microwave Vent Hood



## Master Bath

## Wall Tile



**Shower Floor Tile** 





Floor Tile





## Bath Finishes



# Fans / Lighting

Fan W/ Light



## **Dining Pendant**



## Doors

#### **Interior Door**



**Door Lever** 



**Interior Pocket Door** 



Pocket Door Lever



# Interior Finishes

#### 2nd Floor - White Oak Flooring



#### <u>Walls</u>

SW 6252 Ice Cube Interior / Exterior

#### <u>1st Floor - Sand & Sealed Concrete</u>



#### **Ceiling**



# Exterior Finishes

## White & Charcoal

## Metal siding, Board & Batten



3411 Neal St. - Unit 1







Developed By:





Disclaimer\*\* - All finishes and appliances displayed in the design packet represent the actual materials that the owner plans to install. The builder reserves the right to change finishes and appliances due to shortages and supply chain issues. Any change will be made with finishes of similar desi