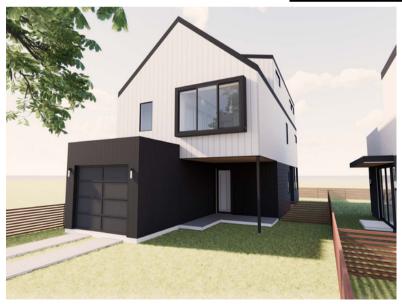

## 3409 Neal St, Unit 1

# Exterior Finishes

## White & Charcoal

## Metal siding, Board & Batten

3411 Neal St. - Unit 1

Developed By:

Disclaimer\*\* - All finishes and appliances displayed in the design packet represent the actual materials that the owner plans to install. The builder reserves the right to change finishes and appliances due to shortages and supply chain issues. Any change will be made with finishes of similar design and quality.