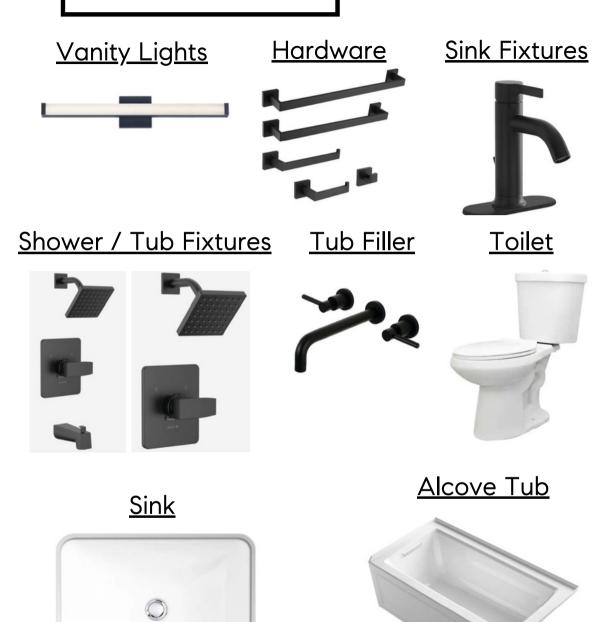

#### **PROPERTY FEATURES**

- 3 BEDROOMS
- 3.5 BATHROOMS
- 2,068 SQFT
- 2 CAR GARAGE
- DESIGNER FINISHES
- PRIME 78702 LOCATION

#### **Lindsay Neuren**

Principal Agent Speed & Neuren Group 512-913-6987 Lindsay.Neuren@Compass.com

#### **Ross Speed**

Principal Agent Speed & Neuren Group 512-626-6694 Ross.Speed@Compass.com

# 3411 Neal St, Unit 1











3 BLDG 1 - SECTION 3





4 BLDG 1 - SECTION 4

## 3411 Neal St, Unit 1









### <u>Countertops</u>









<u>Backsplash</u>



<u>Upper Cabinetry</u>



**Lower Cabinetry** 









<u>Sink</u>



<u>Dishwasher</u>



30" Gas Range



<u>Faucet</u>



**Disposal** 



<u>Refrigerator</u>



30" Microwave Vent Hood



## Master Bath

### Wall Tile



**Shower Floor Tile** 





Floor Tile





# Bath Finishes



# Fans / Lighting

Fan W/ Light



### **Dining Pendant**



# Doors

#### **Interior Door**



**Door Lever** 



**Interior Pocket Door** 



Pocket Door Lever



# Interior Finishes

#### 2nd Floor - White Oak Flooring



#### <u>Walls</u>

SW 6252 Ice Cube Interior / Exterior

#### <u>1st Floor - Sand & Sealed Concrete</u>



#### **Ceiling**



# Exterior Finishes

#### White & Charcoal

#### Metal siding, Board & Batten



3411 Neal St. - Unit 1







Developed By:





Disclaimer\*\* - All finishes and appliances displayed in the design packet represent the actual materials that the owner plans to install. The builder reserves the right to change finishes and appliances due to shortages and supply chain issues. Any change will be made with finishes of similar design and quality.