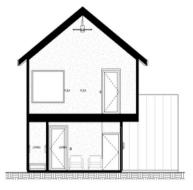

#### **PROPERTY FEATURES**

- 3 BEDROOMS
- 3.5 BATHROOMS
- 2,068 SQFT
- 2 CAR GARAGE
- DESIGNER FINISHES
- PRIME 78702 LOCATION

#### **Lindsay Neuren**

Principal Agent Speed & Neuren Group 512-913-6987 Lindsay.Neuren@Compass.com

#### **Ross Speed**

Principal Agent Speed & Neuren Group 512-626-6694 Ross.Speed@Compass.com

# 3411 Neal St, Unit 1











3 BLDG 1 - SECTION 3





4 BLDG 1 - SECTION 4

## 3411 Neal St, Unit 1









### <u>Countertops</u>









<u>Backsplash</u>



<u>Upper Cabinetry</u>



**Lower Cabinetry** 









<u>Sink</u>



<u>Dishwasher</u>



30" Gas Range



<u>Faucet</u>



**Disposal** 



<u>Refrigerator</u>



30" Microwave Vent Hood



## Master Bath

### Wall Tile



**Shower Floor Tile** 





Floor Tile





# Bath Finishes



# Fans / Lighting

Fan W/ Light



### **Dining Pendant**



# Doors

#### **Interior Door**



**Door Lever** 



**Interior Pocket Door** 



Pocket Door Lever



# Interior Finishes

#### 2nd Floor - White Oak Flooring



#### <u>Walls</u>

SW 6252 Ice Cube Interior / Exterior

#### <u>1st Floor - Sand & Sealed Concrete</u>



#### **Ceiling**



# Exterior Finishes

##