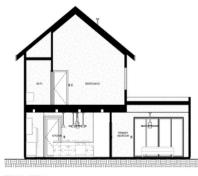

#### **PROPERTY FEATURES**

- 3 BEDROOMS
- 3.5 BATHROOMS
- 2,068 SQFT
- 2 CAR GARAGE
- DESIGNER FINISHES
- PRIME 78702 LOCATION

#### **Lindsay Neuren**

Principal Agent Speed & Neuren Group 512-913-6987 Lindsay.Neuren@Compass.com

#### **Ross Speed**

Principal Agent Speed & Neuren Group 512-626-6694 Ross.Speed@Compass.com

# 3411 Neal St, Unit 1











3 BLDG 1 - SECTION 3





4 BLDG 1 - SECTION 4

## 3411 Neal St, Unit 1









### <u>Countertops</u>









<u>Backsplash</u>



<u>Upper Cabinetry</u>



**Lower Cabinetry** 









<u>Sink</u>



<u>Dishwasher</u>



30" Gas Range



<u>Faucet</u>



**Disposal** 



<u>Refrigerator</u>



30" Microwave Vent Hood



## Master Bath

### Wall Tile



**Shower Floor Tile** 





Floor Tile





# Bath Finishes



# Fans / Lighting

Fan W/ Light



### **Dining Pendant**



# Doors

#### **Interior Door**



**Door Lever** 



**Interior Pocket Door** 



Pocket Door Lever



# Interior Finishes

#### 2nd Floor - White Oak Flooring



#### <u>Walls</u>

SW 6252 Ice Cube Interior / Exterior

#### <u>1st Floor - Sand & Sealed Concrete</u>



#### **Ceiling**



# Exterior Finishes

#### White & Charcoal

####