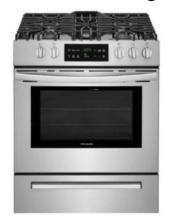

### <u>Countertops</u>

<u>Backsplash</u>

<u>Upper Cabinetry</u>

**Lower Cabinetry** 

<u>Sink</u>

<u>Dishwasher</u>

30" Gas Range

<u>Faucet</u>