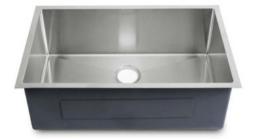

### <u>Countertops</u>

<u>Backsplash</u>

<u>Upper Cabinetry</u>

**Lower Cabinetry** 

<u>Sink</u>

<u>Dishwasher</u>

30" Gas Range

<u>Faucet</u>