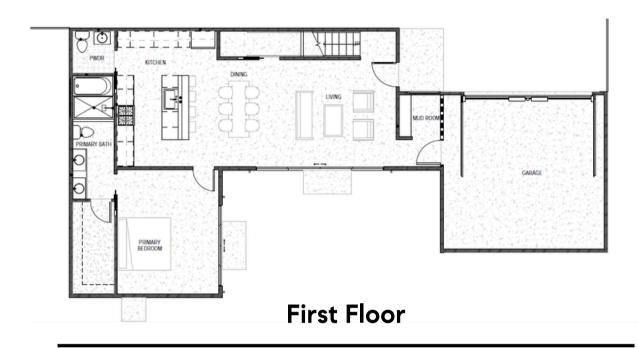

#### **PROPERTY FEATURES**

- 3 BEDROOMS
- 3.5 BATHROOMS
- 2,068 SQFT
- 2 CAR GARAGE
- DESIGNER FINISHES
- PRIME 78702 LOCATION