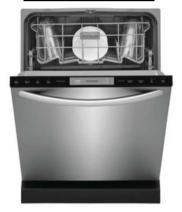

### <u>Countertops</u>

<u>Backsplash</u>

<u>Upper Cabinetry</u>

**Lower Cabinetry** 

<u>Sink</u>

<u>Dishwasher</u>

30" Gas Range

<u>Faucet</u>