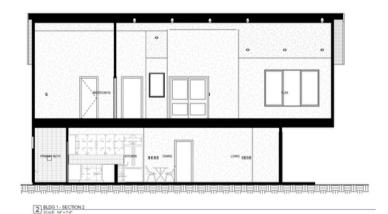

#### **PROPERTY FEATURES**

- 3 BEDROOMS
- 3.5 BATHROOMS
- 2,068 SQFT
- 2 CAR GARAGE
- DESIGNER FINISHES
- PRIME 78702 LOCATION

#### **Lindsay Neuren**

Principal Agent Speed & Neuren Group 512-913-6987 Lindsay.Neuren@Compass.com

#### **Ross Speed**

Principal Agent Speed & Neuren Group 512-626-6694 Ross.Speed@Compass.com

# 3411 Neal St, Unit 1











3 BLDG 1 - SECTION 3





4 BLDG 1 - SECTION 4

## 3411 Neal St, Unit 1









### <u>Countertops</u>









<u>Backsplash</u>



<u>Upper Cabinetry</u>



**Lower Cabinetry** 









<u>Sink</u>



<u>Dishwasher</u>



30" Gas Range



<u>Faucet</u>



**Disposal** 



<u>Refrigerator</u>



30" Microwave Vent Hood



## Master Bath

### Wall Tile



**Shower Floor Tile** 





Floor Tile





# Bath Finishes



# Fans / Lighting

Fan W/ Light



### **Dining Pendant**



# Doors

#### **Interior Door**



**Door Lever** 



**Interior Pocket Door** 



Pocket Door Lever



# Interior Finishes

#### 2nd Floor - White Oak Flooring



#### <u>Walls</u>

SW 6252 Ice Cube Interior / Exterior

#### <u>1st Floor - Sand & Sealed Concrete</u>



#### **Ceiling**



# Exterior Finishes

#### White & Charcoal

###