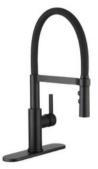

### <u>Countertops</u>

<u>Backsplash</u>

<u>Upper Cabinetry</u>

**Lower Cabinetry** 

<u>Sink</u>

<u>Dishwasher</u>

30" Gas Range

<u>Faucet</u>