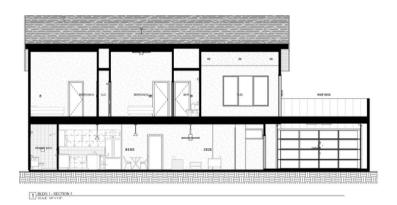

#### **PROPERTY FEATURES**

- 3 BEDROOMS
- 3.5 BATHROOMS
- 2,068 SQFT
- 2 CAR GARAGE
- DESIGNER FINISHES
- PRIME 78702 LOCATION

#### **Lindsay Neuren**

Principal Agent Speed & Neuren Group 512-913-6987 Lindsay.Neuren@Compass.com

#### **Ross Speed**

Principal Agent Speed & Neuren Group 512-626-6694 Ross.Speed@Compass.com

# 3411 Neal St, Unit 1











3 BLDG 1 - SECTION 3





4 BLDG 1 - SECTION 4

## 3411 Neal St, Unit 1









### <u>Countertops</u>









<u>Backsplash</u>



<u>Upper Cabinetry</u>



**Lower Cabinetry** 









<u>Sink</u>



<u>Dishwasher</u>



30" Gas Range



<u>Faucet</u>



**Disposal** 



<u>Refrigerator</u>



30" Microwave Vent Hood



## Master Bath

### Wall Tile



**Shower Floor Tile** 





Floor Tile





# Bath Finishes



# Fans / Lighting

Fan W/ Light



### **Dining Pendant**



# Doors

#### **Interior Door**



**Door Lever** 



**Interior Pocket Door** 



Pocket Door Lever



# Interior Finishes

#### 2nd Floor - White Oak Flooring



#### <u>Walls</u>

SW 6252 Ice Cube Interior / Exterior

#### <u>1st Floor - Sand & Sealed Concrete</u>



#### **Ceiling**



# Exterior Finishes