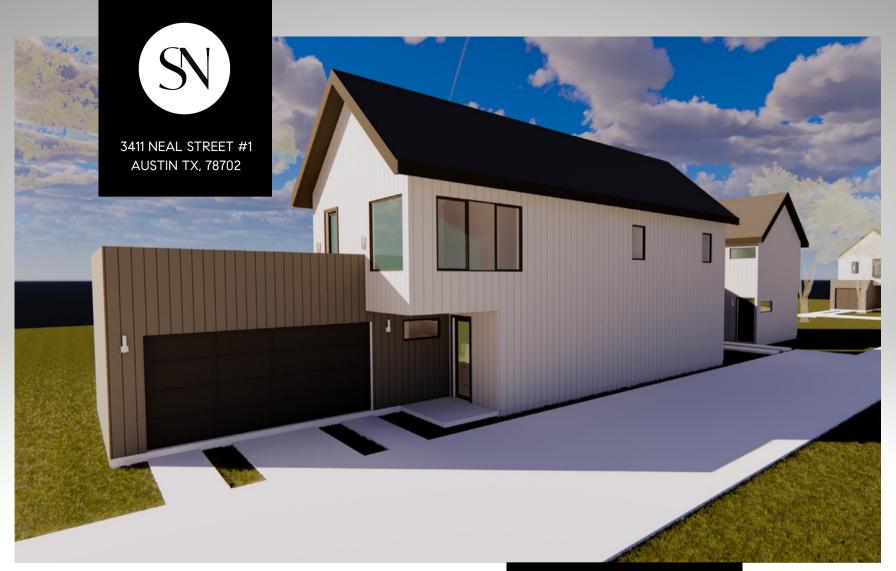

#### **PROPERTY FEATURES**

- 3 BEDROOMS
- 3.5 BATHROOMS
- 2,068 SQFT
- 2 CAR GARAGE
- DESIGNER FINISHES
- PRIME 78702 LOCATION