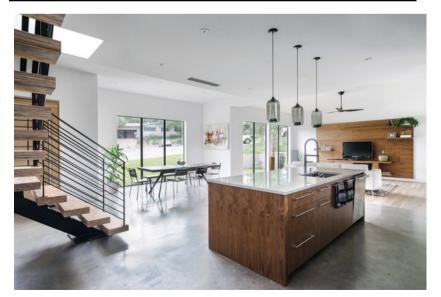

Compass.com

# 3411 Neal St, Unit 1











3 BLDG 1 - SECTION 3





4 BLDG 1 - SECTION 4

## 3411 Neal St, Unit 1









### <u>Countertops</u>









<u>Backsplash</u>



<u>Upper Cabinetry</u>



**Lower Cabinetry** 









<u>Sink</u>



<u>Dishwasher</u>



30" Gas Range



<u>Faucet</u>



**Disposal** 



<u>Refrigerator</u>



30" Microwave Vent Hood



## Master Bath

### Wall Tile



**Shower Floor Tile** 





Floor Tile





# Bath Finishes



# Fans / Lighting

Fan W/ Light



### **Dining Pendant**



# Doors

#### **Interior Door**



**Door Lever** 



**Interior Pocket Door** 



Pocket Door Lever



# Interior Finishes

#### 2nd Floor - White Oak Flooring



#### <u>Walls</u>

SW 6252 Ice Cube Interior / Exterior

#### <u>1st Floor - Sand & Sealed Concrete</u>



#### **Ceiling**



# Exterior Finishes

#### White & Charcoal

#### Metal siding, Board & Batten



3411 Neal St. - Unit 1







Developed By:





Disclaimer\*\* - All finishes and appliances displayed in the design packet represent the actual materials that the owner plans to install. The builder reserves the right to change finishes and appliances due to shortages and supply chain issues. Any change will be made with finishes of similar design and quality.

### Schedule A Tour