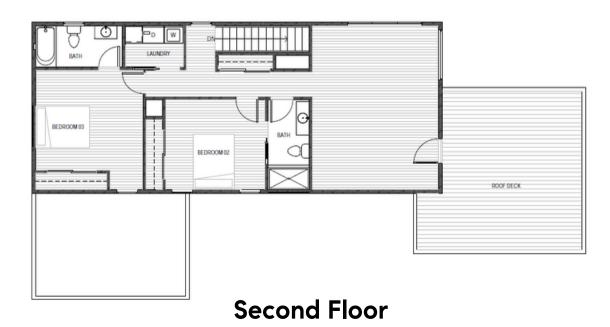

#### **PROPERTY FEATURES**

- 3 BEDROOMS
- 3.5 BATHROOMS
- 2,068 SQFT
- 2 CAR GARAGE
- DESIGNER FINISHES
- PRIME 78702 LOCATION