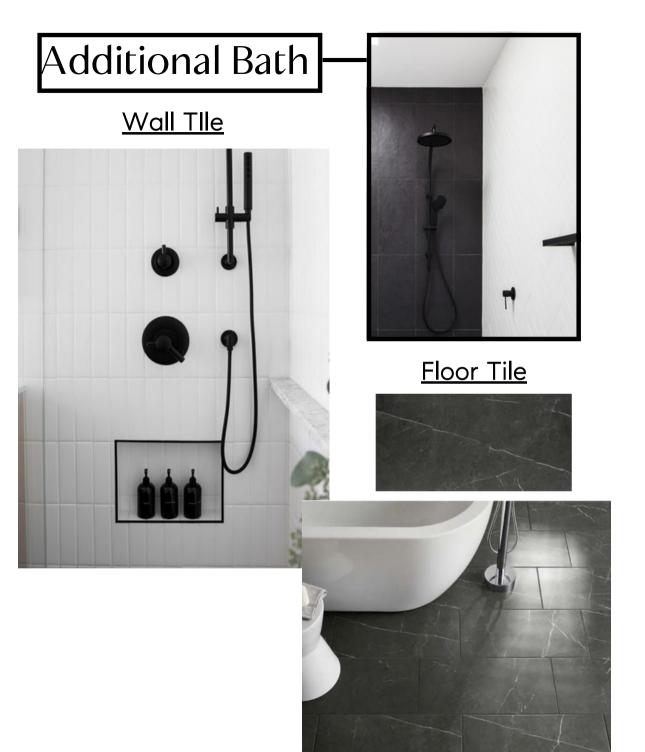

#### **PROPERTY FEATURES**

- 3 BEDROOMS
- 3.5 BATHROOMS
- 2,068 SQFT
- 2 CAR GARAGE
- DESIGNER FINISHES
- PRIME 78702 LOCATION

#### **Lindsay Neuren**

Principal Agent Speed & Neuren Group 512-913-6987 Lindsay.Neuren@Compass.com

#### **Ross Speed**

Principal Agent Speed & Neuren Group 512-626-6694 Ross.Speed@Compass.com

# 3411 Neal St, Unit 1











3 BLDG 1 - SECTION 3





4 BLDG 1 - SECTION 4

## 3411 Neal St, Unit 1









### <u>Countertops</u>









<u>Backsplash</u>



<u>Upper Cabinetry</u>



**Lower Cabinetry** 









<u>Sink</u>



<u>Dishwasher</u>



30" Gas Range



<u>Faucet</u>



**Disposal** 



<u>Refrigerator</u>



30" Microwave Vent Hood



## Master Bath

### Wall Tile



**Shower Floor Tile** 





Floor Tile





# Bath Finishes



# Fans / Lighting

Fan W/ Light



### **Dining Pendant**



# Doors

#### **Interior Door**



**Door Lever** 



**Interior Pocket Door** 



Pocket Door Lever



# Interior Finishes

#### 2nd Floor - White Oak Flooring



#### <u>Walls</u>

SW 6252 Ice Cube Interior / Exterior

#### <u>1st Floor - Sand & Sealed Concrete</u>



#### **Ceiling**



# Exterior Finishes

#### White & Charcoal

#### Metal siding, Board & Batten



3411 Neal St. - Unit 1







Developed By:





Disclaimer\*\* - All finishes and appliances displayed in the design packet represent the actual materials that the owner plans to install. The builder reserves the right to change finishes and appliances due to shortages and supply chain issues. Any change will be made with finishes of similar d