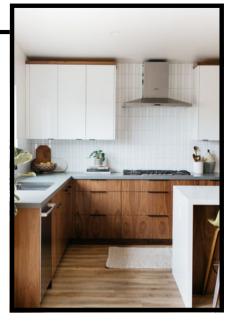

### <u>Countertops</u>

<u>Backsplash</u>

<u>Upper Cabinetry</u>

**Lower Cabinetry** 

<u>Sink</u>

<u>Dishwasher</u>

30" Gas Range

<u>Faucet</u>

**Disposal** 

<u>Refrigerator</u>

30" Microwave Vent Hood