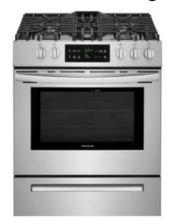

### **Countertops**

<u>Backsplash</u>

**Lower Cabinetry** 

<u>Upper Cabinetry</u>

<u>Island Pendant</u>

<u>Sink</u>

<u>Dishwasher</u>

30" Gas Range