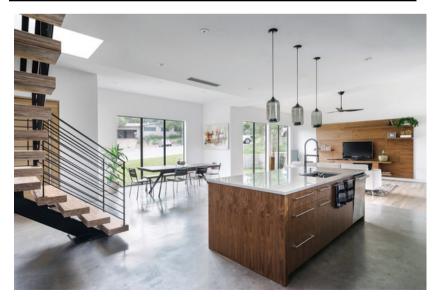

#### **PROPERTY FEATURES**

- 2 BEDROOMS
- 2.5 BATHROOMS
- 1,100 SQ FT
- 1 CAR GARAGE
- DESIGNER FINISHES
- PRIME 78702 LOCATION

# Kitchen - 1/2

### **Countertops**

<u>Backsplash</u>

**Lower Cabinetry** 

<u>Upper Cabinetry</u>

<u>Island Pendant</u>

<u>Sink</u>

<u>Dishwasher</u>

30" Gas Range

<u>Faucet</u>

**Disposal** 

<u>Refrigerator</u>

30" Microwave Vent Hood