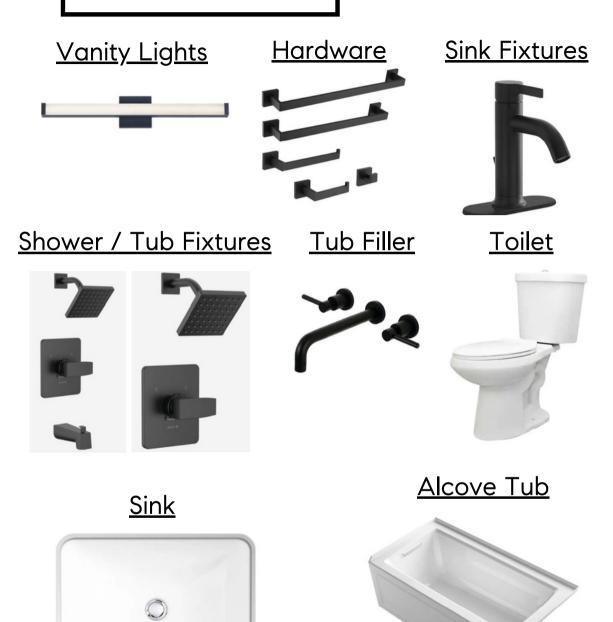

ME 78702 LOCATION

#### **Lindsay Neuren**

Principal Agent Speed & Neuren Group 512-913-6987 Lindsay.Neuren@Compass.com

#### **Ross Speed**

Principal Agent Speed & Neuren Group 512-626-6694 Ross.Speed@Compass.com

## 3409 Neal St, Unit 2











1 BLDG 2 - SECTION 1

2 BLDG 2 - SECTION 2 SCALE: 1N° + 1'-0"





3 BLDG 2 - SECTION 4 SCALE: 14" = 110" 4 BLDG 2 - SECTION 3



## 3409 Neal St, Unit 2





**Second Floor** 

# Kitchen - 1/2

### **Countertops**



<u>Backsplash</u>



**Lower Cabinetry** 



<u>Upper Cabinetry</u>



<u>Island Pendant</u>





<u>Sink</u>



<u>Dishwasher</u>



30" Gas Range



<u>Faucet</u>



**Disposal** 



<u>Refrigerator</u>



30" Microwave Vent Hood



## Master Bath

### Wall Tile



**Shower Floor Tile** 





Floor Tile





## Bath Finishes



# Fans / Lighting

Fan W/ Light



### **Dining Pendant**



# Doors

### **Interior Door**



**Door Lever** 



**Interior Pocket Door** 



Pocket Door Lever



# Interior Finishes

### 2nd Floor - White Oak Flooring



### <u>Walls</u>

SW 6252 Ice Cube Interior / Exterior

### <u>1st Floor - Sand & Sealed Concrete</u>



### **Ceiling**



# Exterior Finishes

### White & Charcoal

### Metal siding, Board & Batten



3409 Neal St. - Unit 2





Back





Developed By:





Disclaimer\*\* - All finishes and appliances displayed in the design packet represent the actual materials that the owner plans to install. The builder reserves the right to change finishes and appliances due to shortages and supply chain issues. Any change will be made with finishes of similar design and quality.