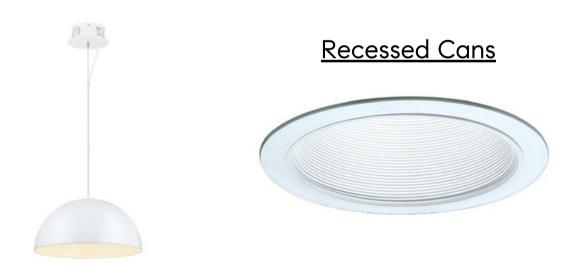

peed & Neuren Group 512-913-6987 Lindsay.Neuren@Compass.com

#### **Ross Speed**

Principal Agent Speed & Neuren Group 512-626-6694 Ross.Speed@Compass.com

## 3409 Neal St, Unit 2











1 BLDG 2 - SECTION 1

2 BLDG 2 - SECTION 2 SCALE: 1N° + 1'-0"





3 BLDG 2 - SECTION 4 SCALE: 14" = 110" 4 BLDG 2 - SECTION 3



## 3409 Neal St, Unit 2





**Second Floor** 

# Kitchen - 1/2

### **Countertops**



<u>Backsplash</u>



**Lower Cabinetry** 



<u>Upper Cabinetry</u>



<u>Island Pendant</u>





<u>Sink</u>



<u>Dishwasher</u>



30" Gas Range



<u>Faucet</u>



**Disposal** 



<u>Refrigerator</u>



30" Microwave Vent Hood



## Master Bath

### Wall Tile



**Shower Floor Tile** 





Floor Tile





## Bath Finishes



# Fans / Lighting

Fan W/ Light



### **Dining Pendant**



# Doors

### **Interior Door**



**Door Lever** 



**Interior Pocket Door** 



Pocket Door Lever



# Interior Finishes

### 2nd Floor - White Oak Flooring



### <u>Walls</u>

SW 6252 Ice Cube Interior / Exterior

### <u>1st Floor - Sand & Sealed Concrete</u>



### **Ceiling**



# Exterior Finishes

### White & Charcoal

### Metal siding, Board & Batten



3409 Neal St. - Unit 2





Back





Developed By:





Disclaimer\*\* - All finishes and appliances displayed in the design packet represent the actual materials that the owner plans to install. The builder reserves the right to change finishes and appliances due to shortages and supply chain issues. Any change will be made with finishes of similar design and quality.

### Schedule A Tour