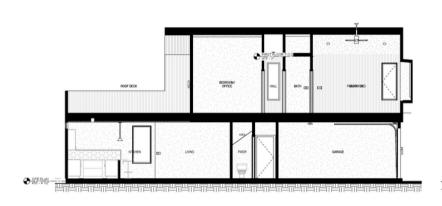

## 3409 Neal St, Unit 2

1 BLDG 2 - SECTION 1

2 BLDG 2 - SECTION 2 SCALE: 1N° + 1'-0"

3 BLDG 2 - SECTION 4 SCALE: 14" = 110" 4 BLDG 2 - SECTION 3

## 3409 Neal St, Unit 2

**Second Floor** 