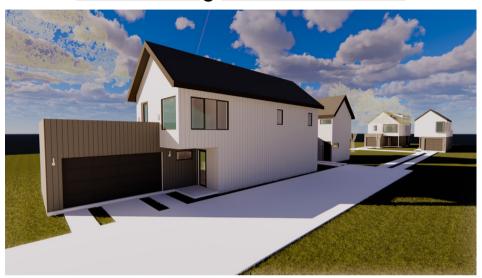

## 3409 Neal St, Unit 2

1 BLDG 2 - SECTION 1

2 BLDG 2 - SECTION 2 SCALE: 1N° + 1'-0"

3 BLDG 2 - SECTION 4 SCALE: 14" = 110" 4 BLDG 2 - SECTION 3

# Exterior Finishes

### White & Charcoal

### Metal siding, Board & Batten

3409 Neal St. - Unit 2

Back

Developed By:

Disclaimer\*\* - All finishes and appliances displayed in the design packet represent the actual materials that the owner plans to install. The builder reserves the right to change finishes and appliances due to shortages and supply chain issues. Any change will be made with finishes of similar design and quality.