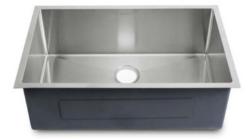

### **Countertops**

<u>Backsplash</u>

**Lower Cabinetry** 

<u>Upper Cabinetry</u>

<u>Island Pendant</u>

<u>Sink</u>

<u>Dishwasher</u>

30" Gas Range