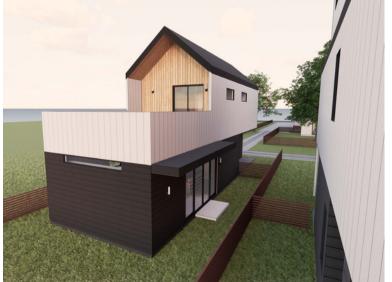

## 3409 Neal St, Unit 2

1 BLDG 2 - SECTION 1

2 BLDG 2 - SECTION 2 SCALE: 1N° + 1'-0"

3 BLDG 2 - SECTION 4 SCALE: 14" = 110" 4 BLDG 2 - SECTION 3

# Exterior Finishes

### White & Charcoal

### Metal siding, Board & Batten

3409 Neal St. - Unit 2

Back

Developed By:

Disclaimer\*\* - All finishes and appliances displayed in the design packet represent the actual materials that the owner plans to install. The builder reserves the right to change finishes and appliances due to shortages and supply chain issues. Any change will be made with finishes of similar design and quality.