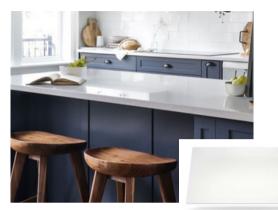

# Kitchen - 1/2

### **Countertops**

<u>Backsplash</u>

**Lower Cabinetry** 

<u>Upper Cabinetry</u>

<u>Island Pendant</u>

<u>Sink</u>

<u>Dishwasher</u>

30" Gas Range

<u>Faucet</u>

**Disposal** 

<u>Refrigerator</u>

30" Microwave Vent Hood