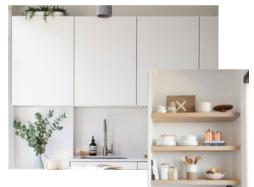

### **Countertops**

<u>Backsplash</u>

**Lower Cabinetry** 

<u>Upper Cabinetry</u>

<u>Island Pendant</u>

<u>Sink</u>

<u>Dishwasher</u>

30" Gas Range

<u>Faucet</u>

**Disposal** 

<u>Refrigerator</u>

30" Microwave Vent Hood