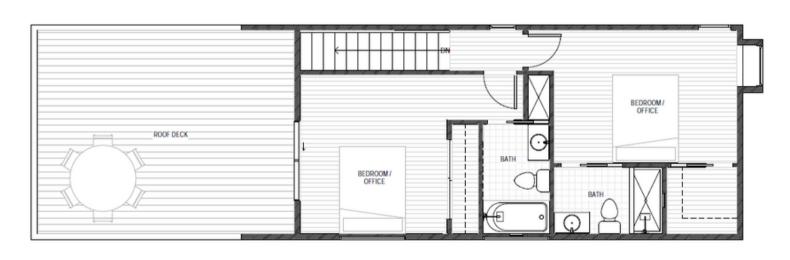

#### **PROPERTY FEATURES**

- 2 BEDROOMS
- 2.5 BATHROOMS
- 1,100 SQ FT
- 1 CAR GARAGE
- DESIGNER FINISHES
- PRIME 78702 LOCATION

#### **Lindsay Neuren**

Principal Agent Speed & Neuren Group 512-913-6987 Lindsay.Neuren@Compass.com

#### **Ross Speed**

Principal Agent Speed & Neuren Group 512-626-6694 Ross.Speed@Compass.com

## 3409 Neal St, Unit 2











1 BLDG 2 - SECTION 1

2 BLDG 2 - SECTION 2 SCALE: 1N° + 1'-0"





3 BLDG 2 - SECTION 4 SCALE: 14" = 110" 4 BLDG 2 - SECTION 3



## 3409 Neal St, Unit 2





**Second Floor** 

# Kitchen - 1/2

### **Countertops**



<u>Backsplash</u>



**Lower Cabinetry** 



<u>Upper Cabinetry</u>



<u>Island Pendant</u>





<u>Sink</u>



<u>Dishwasher</u>



30" Gas Range



<u>Faucet</u>



**Disposal** 



<u>Refrigerator</u>



30" Microwave Vent Hood



## Master Bath

### Wall Tile



**Shower Floor Tile** 





Floor Tile





## Bath Finishes



# Fans / Lighting

Fan W/ Light



### **Dining Pendant**



# Doors

### **Interior Door**



**Door Lever** 



**Interior Pocket Door** 



Pocket Door Lever



# Interior Finishes

### 2nd Floor - White Oak Flooring



### <u>Walls</u>

SW 6252 Ice Cube Interior / Exterior

### <u>1st Floor - Sand & Sealed Concrete</u>



### **Ceiling**



# Exterior Finishes

### White & Charcoal

### Metal siding,