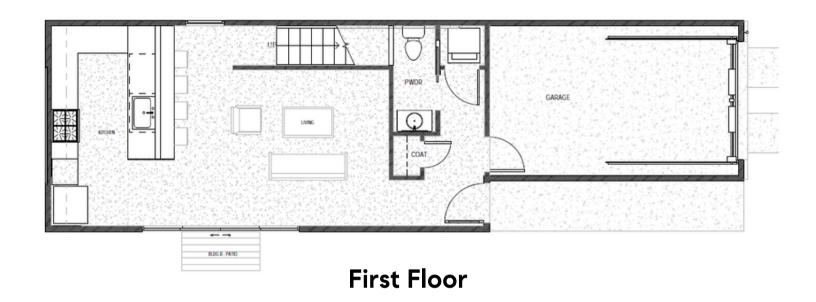

#### **PROPERTY FEATURES**

- 2 BEDROOMS
- 2.5 BATHROOMS
- 1,100 SQ FT
- 1 CAR GARAGE
- DESIGNER FINISHES
- PRIME 78702 LOCATION