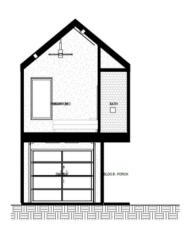

## 3409 Neal St, Unit 2

1 BLDG 2 - SECTION 1

2 BLDG 2 - SECTION 2 SCALE: 1N° + 1'-0"

3 BLDG 2 - SECTION 4 SCALE: 14" = 110" 4 BLDG 2 - SECTION 3