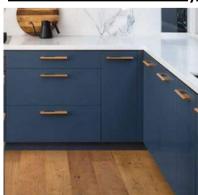

### **Countertops**

<u>Backsplash</u>

**Lower Cabinetry** 

<u>Upper Cabinetry</u>

<u>Island Pendant</u>

<u>Sink</u>

<u>Dishwasher</u>

30" Gas Range

<u>Faucet</u>

**Disposal** 

<u>Refrigerator</u>

30" Microwave Vent Hood