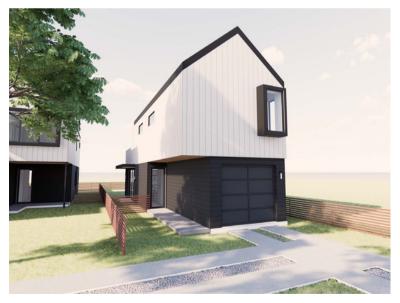

## 3409 Neal St, Unit 2

1 BLDG 2 - SECTION 1

2 BLDG 2 - SECTION 2 SCALE: 1N° + 1'-0"

3 BLDG 2 - SECTION 4 SCALE: 14" = 110" 4 BLDG 2 - SECTION 3

# Exterior Finishes

### White & Charcoal

### Metal siding, Board & Batten

3409 Neal St. - Unit 2

Back

Developed By:

Disclaimer\*\* - All finishes and appliances displayed in the design packet represent the actual materials that the owner plans to install. The builder reserves the right to change finishes and appliances due to shortages and supply chain issues. Any change will be made with finishes of similar design and quality.