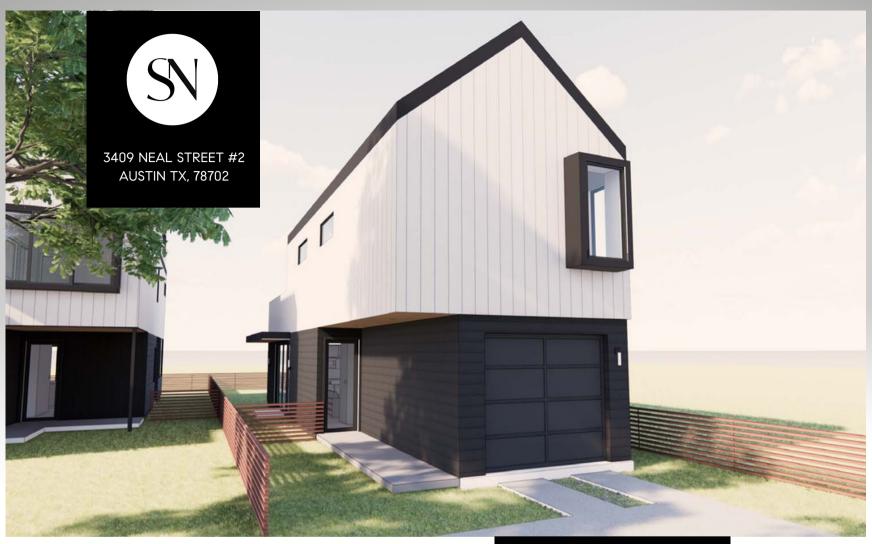

#### **PROPERTY FEATURES**

- 2 BEDROOMS
- 2.5 BATHROOMS
- 1,100 SQ FT
- 1 CAR GARAGE
- DESIGNER FINISHES
- PRIME 78702 LOCATION