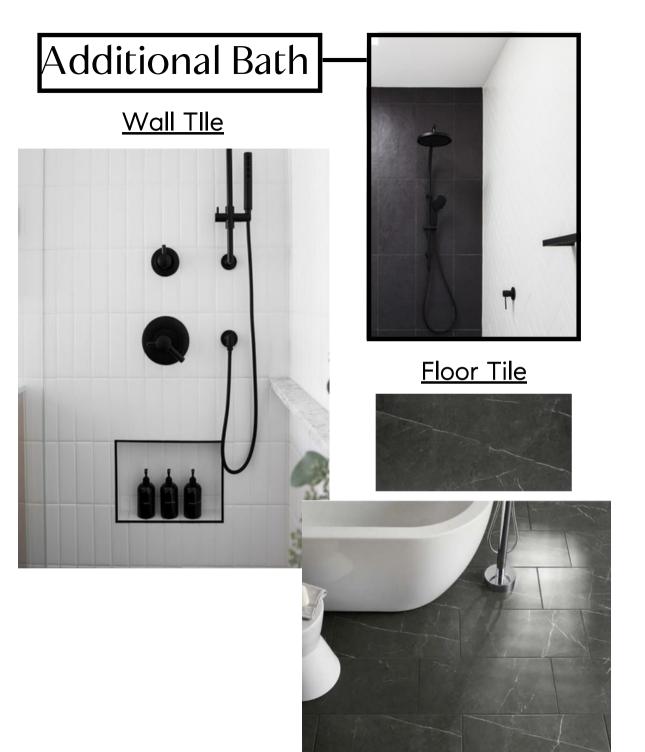

IGNER FINISHES
- PRIME 78702 LOCATION

#### **Lindsay Neuren**

Principal Agent Speed & Neuren Group 512-913-6987 Lindsay.Neuren@Compass.com

#### **Ross Speed**

Principal Agent Speed & Neuren Group 512-626-6694 Ross.Speed@Compass.com

## 3409 Neal St, Unit 2











1 BLDG 2 - SECTION 1

2 BLDG 2 - SECTION 2 SCALE: 1N° + 1'-0"





3 BLDG 2 - SECTION 4 SCALE: 14" = 110" 4 BLDG 2 - SECTION 3



## 3409 Neal St, Unit 2





**Second Floor** 

# Kitchen - 1/2

### **Countertops**



<u>Backsplash</u>



**Lower Cabinetry** 



<u>Upper Cabinetry</u>



<u>Island Pendant</u>





<u>Sink</u>



<u>Dishwasher</u>



30" Gas Range



<u>Faucet</u>



**Disposal** 



<u>Refrigerator</u>



30" Microwave Vent Hood



## Master Bath

### Wall Tile



**Shower Floor Tile** 





Floor Tile





## Bath Finishes



# Fans / Lighting

Fan W/ Light



### **Dining Pendant**



# Doors

### **Interior Door**



**Door Lever** 



**Interior Pocket Door** 



Pocket Door Lever



# Interior Finishes

### 2nd Floor - White Oak Flooring



### <u>Walls</u>

SW 6252 Ice Cube Interior / Exterior

### <u>1st Floor - Sand & Sealed Concrete</u>



### **Ceiling**



# Exterior Finishes

### White & Charcoal

### Metal siding, Board & Batten



3409 Neal St. - Unit 2





Back





Developed By:





Disclaimer\*\* - All finishes and appliances displayed in the design packet represent the actual materials that the owner plans to install. The builder reserves the right to change finishes and appliances due to shortages and supply chain issues. Any change will be made with finishes of similar