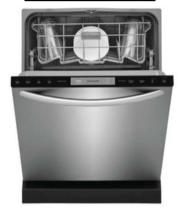

### **Countertops**

<u>Backsplash</u>

**Lower Cabinetry** 

<u>Upper Cabinetry</u>

<u>Island Pendant</u>

<u>Sink</u>

<u>Dishwasher</u>

30" Gas Range