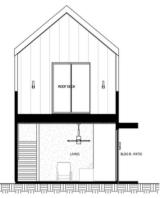

## 3409 Neal St, Unit 2

1 BLDG 2 - SECTION 1

2 BLDG 2 - SECTION 2 SCALE: 1N° + 1'-0"

3 BLDG 2 - SECTION 4 SCALE: 14" = 110" 4 BLDG 2 - SECTION 3