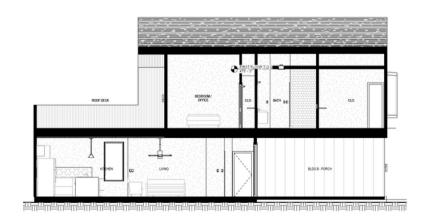

## 3409 Neal St, Unit 2

1 BLDG 2 - SECTION 1

2 BLDG 2 - SECTION 2 SCALE: 1N° + 1'-0"

3 BLDG 2 - SECTION 4 SCALE: 14" = 110" 4 BLDG 2 - SECTION 3