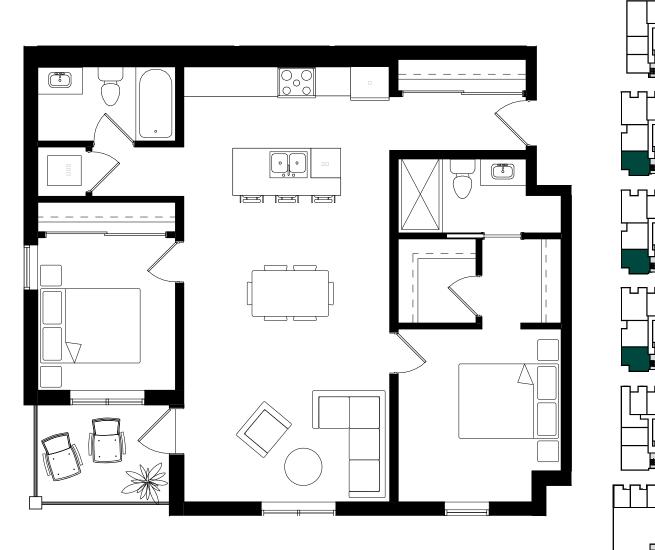

ormation@livesavoy.ca
Presentation Centre: Suite 103 - 810 Clement Ave, Kelowna

SALES AND MARKETING



1 BED | 1 BATH



#### LIVESAVOY.CA

🕿 236-338-1638 ☑ information@livesavoy.ca Presentation Centre: Suite 103 - 810 Clement Ave, Kelowna

N

**CLEMENT AVE** 



1 BED | 1 BATH



**CLEMENT AVE** 













#### LIVESAVOY.CA

🕿 236-338-1638 ☑ information@livesavoy.ca Presentation Centre: Suite 103 - 810 Clement Ave, Kelowna





### PLAN C1 | 1 BED + DEN | 1 BED

N

LEVEL 6



1 BED + DEN | 1 BATH

## LEVEL 5

**CLEMENT AVE** 









#### LIVESAVOY.CA

🕿 236-338-1638 ☑ information@livesavoy.ca Presentation Centre: Suite 103 - 810 Clement Ave, Kelowna



2 BED | 2 BATH

INTERIOR: 985 SF

EXTERIOR: 61 SF

### PLAN D1

A N

LEVEL 6

LEVEL 5

LEVEL 4

LEVEL 3

LEVEL 2

**CLEMENT AVE** 



### 

#### LIVESAVOY.CA

236-338-1638 ■ information@livesavoy.ca
Presentation Centre: Suite 103 - 810 Clement Ave, Kelowna

SALES AND MARKETING



### PLAN D2

A N





**CLEMENT AVE** 











#### LIVESAVOY.CA

236-338-1638 ■ information@livesavoy.ca
Presentation Centre: Suite 103 - 810 Clement Ave, Kelowna

SALES AND MARKETING



2 BED | 2 BATH

### PLAN D3 2 BED | 2 BATH INTERIOR: 1,120 SF EXTERIOR: 448 SF

N





**CLEMENT AVE** 











#### LIVESAVOY.CA

🕿 236-338-1638 ☑ information@livesavoy.ca Presentation Centre: Suite 103 - 810 Clement Ave, Kelowna



### PLAN E1

2 BED + DEN | 2 BATH INTERIOR: 1,064 SF EXTERIOR: 519 SF







LEVEL 1

#### LIVESAVOY.CA

236-338-1638 ■ information@livesavoy.ca
Presentation Centre: Suite 103 - 810 Clement Ave, Kelowna



2 BED + DEN | 2 B