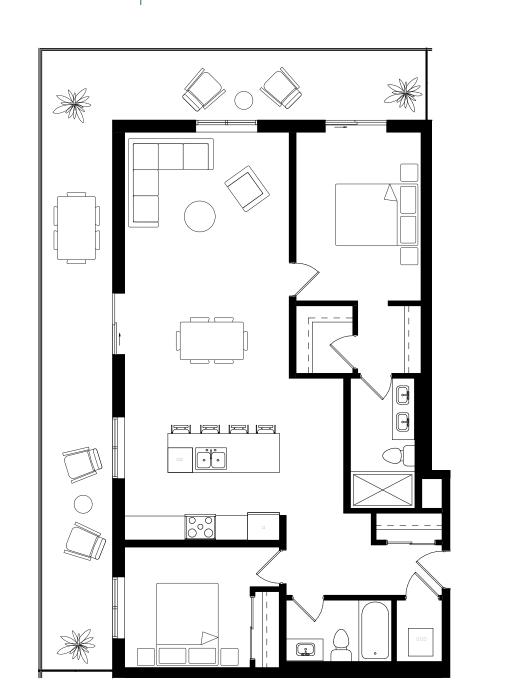

### PLAN D3 2 BED | 2 BATH INTERIOR: 1,120 SF EXTERIOR: 448 SF

N

**CLEMENT AVE** 