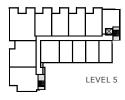

R: 1,120 SF EXTERIOR: 448 SF

N





**CLEMENT AVE** 











#### LIVESAVOY.CA

🕿 236-338-1638 ☑ information@livesavoy.ca Presentation Centre: Suite 103 - 810 Clement Ave, Kelowna



### PLAN E1

2 BED + DEN | 2 BATH INTERIOR: 1,064 SF EXTERIOR: 519 SF







LEVEL 1

#### LIVESAVOY.CA

236-338-1638 ■ information@livesavoy.ca
Presentation Centre: Suite 103 - 810 Clement Ave, Kelowna



2 BED + DEN | 2 BATH

### PLAN E2

N















#### LIVESAVOY.CA

🕿 236-338-1638 ☑ information@livesavoy.ca Presentation Centre: Suite 103 - 810 Clement Ave, Kelowna



### PLAN T1

2 BED | 2.5 BATH INTERIOR: 1,221 SF EXTERIOR: 256 SF



#### LIVESAVOY.CA

236-338-1638 ■ information@livesavoy.ca
Presentation Centre: Suite 103 - 810 Clement Ave, Kelowna

SALES AND MARKETING

N



### PLANT2





















#### LIVESAVOY.CA

🕿 236-338-1638 ☑ information@livesavoy.ca Presentation Centre: Suite 103 - 810 Clement Ave, Kelowna