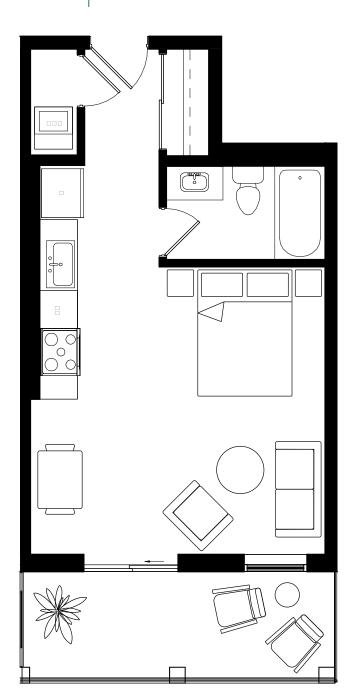

### PLAN A1

**STUDIO** | **1 BATH** INTERIOR: 450 SF EXTERIOR: 98 SF

#### LIVESAVOY.CA

☎ 236-338-1638
☑ information@livesavoy.ca
Presentation Centre: Suite 103 - 810 Clement Ave, Kelowna

SALES AND MARKETING PROJECT MARKETING GROU