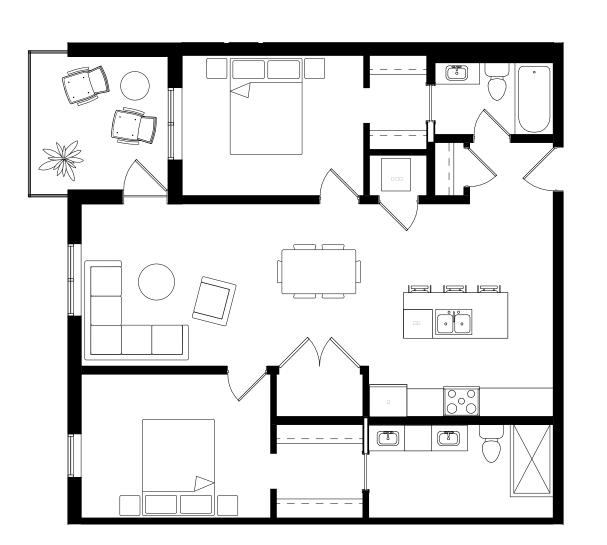

#### LIVESAVOY.CA

🕿 236-338-1638 ☑ information@livesavoy.ca Presentation Centre: Suite 103 - 810 Clement Ave, Kelowna

2 BED | 2 BATH

INTERIOR: 985 SF

EXTERIOR: 61 SF

#### LIVESAVOY.CA

236-338-1638 ■ information@livesavoy.ca
Presentation Centre: Suite 103 - 810 Clement Ave, Kelowna

SALES AND MARKETING

2 BED | 2 BATH