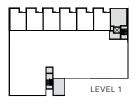

### PLAN D1

A N

LEVEL 6

LEVEL 5

LEVEL 4

LEVEL 3

LEVEL 2

**CLEMENT AVE** 

### PLAN E1

2 BED + DEN | 2 BATH INTERIOR: 1,064 SF EXTERIOR: 519 SF

LEVEL 1