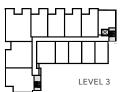

,120 SF EXTERIOR: 448 SF

N





**CLEMENT AVE** 











#### LIVESAVOY.CA

🕿 236-338-1638 ☑ information@livesavoy.ca Presentation Centre: Suite 103 - 810 Clement Ave, Kelowna



### PLAN E1

2 BED + DEN | 2 BATH INTERIOR: 1,064 SF EXTERIOR: 519 SF







LEVEL 1

#### LIVESAVOY.CA

236-338-1638 ■ information@livesavoy.ca
Presentation Centre: Suite 103 - 810 Clement Ave, Kelowna



2 BED + DEN | 2 BATH

### PLAN E2

N















#### LIVESAVOY.CA

🕿 236-338-1638 ☑ information@livesavoy.ca Presentation Centre: Suite 103 - 810 Clement Ave, Kelowna



### PLAN T1

2 BED | 2.5 BATH INTERIOR: 1,221 SF EXTERIOR: 256 SF



#### LIVESAVOY.CA

236-338-1638 ■ information@livesavoy.ca
Presentation Centre: Suite 103 - 810 Clement Ave, Kelowna

SALES AND MARKETING

N



### PLANT2





















#### LIVESAVOY.CA

🕿 236-338-1638 ☑ information@livesavoy.ca Presentation Centre: Suite 103 - 810 Clement Ave, Kelowna