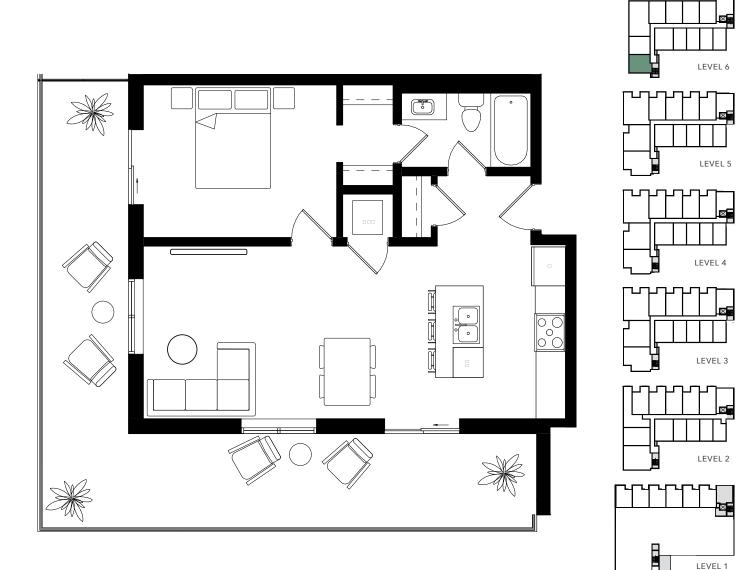

### PLAN C1 | 1 BED + DEN | 1 BED

N

LEVEL 6

1 BED + DEN | 1 BATH

#### LIVESAVOY.CA

🕿 236-338-1638 ☑ information@livesavoy.ca Presentation Centre: Suite 103 - 810 Clement Ave, Kelowna

2 BED | 2 BATH

INTERIOR: 985 SF

EXTERIOR: 61 SF