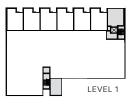

### PLAN D1

A N

LEVEL 6

LEVEL 5

LEVEL 4

LEVEL 3

LEVEL 2

**CLEMENT AVE** 

### PLAN E1

2 BED + DEN | 2 BATH INTERIOR: 1,064 SF EXTERIOR: 519 SF

LEVEL 1