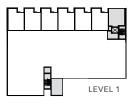

### PLAN D1

A N

LEVEL 6

LEVEL 5

LEVEL 4

LEVEL 3

LEVEL 2

**CLEMENT AVE** 

### PLAN E1

2 BED + DEN | 2 BATH INTERIOR: 1,064 SF EXTERIOR: 519 SF

LEVEL 1