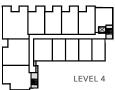

1,120 SF EXTERIOR: 448 SF

N





**CLEMENT AVE** 











#### LIVESAVOY.CA

🕿 236-338-1638 ☑ information@livesavoy.ca Presentation Centre: Suite 103 - 810 Clement Ave, Kelowna



### PLAN E1

2 BED + DEN | 2 BATH INTERIOR: 1,064 SF EXTERIOR: 519 SF







LEVEL 1

#### LIVESAVOY.CA

236-338-1638 ■ information@livesavoy.ca
Presentation Centre: Suite 103 - 810 Clement Ave, Kelowna



2 BED + DEN | 2 BATH

### PLAN E2

N















#### LIVESAVOY.CA

🕿 236-338-1638 ☑ information@livesavoy.ca Presentation Centre: Suite 103 - 810 Clement Ave, Kelowna



### PLAN T1

2 BED | 2.5 BATH INTERIOR: 1,221 SF EXTERIOR: 256 SF



#### LIVESAVOY.CA

236-338-1638 ■ information@livesavoy.ca
Presentation Centre: Suite 103 - 810 Clement Ave, Kelowna

SALES AND MARKETING

N



### PLANT2





















#### LIVESAVOY.CA

🕿 236-338-1638 ☑ information@livesavoy.ca Presentation Centre: Suite 103 - 810 Clement Ave, Kelowna