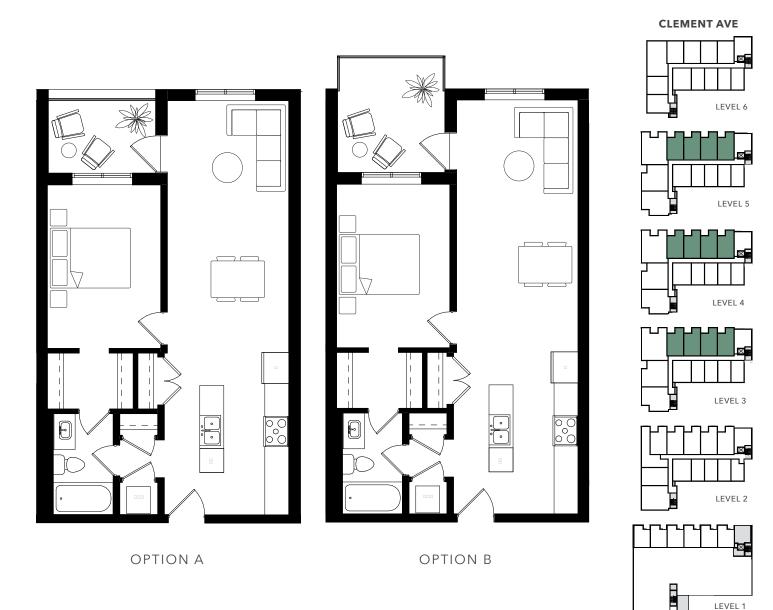

# 000 0 o K K K

N

LEVEL 5

### PLAN C1 | 1 BED + DEN | 1 BED

N

LEVEL 6

1 BED + DEN | 1 BATH

## LEVEL 5

**CLEMENT AVE** 

### PLAN D1

A N

LEVEL 6

LEVEL 5

LEVEL 4

LEVEL 3

LEVEL 2

**CLEMENT AVE** 