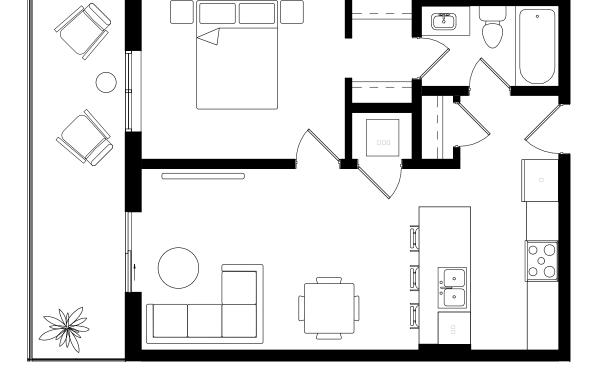

#### LIVESAVOY.CA

🕿 236-338-1638 ☑ information@livesavoy.ca Presentation Centre: Suite 103 - 810 Clement Ave, Kelowna

1 BED | 1 BATH INTERIOR: 660 SF EXTERIOR B1A: 57 SF / B1B: 87 SF