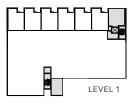

### PLAN D1

A N

LEVEL 6

LEVEL 5

LEVEL 4

LEVEL 3

LEVEL 2

**CLEMENT AVE** 

### PLAN E1

2 BED + DEN | 2 BATH INTERIOR: 1,064 SF EXTERIOR: 519 SF

LEVEL 1