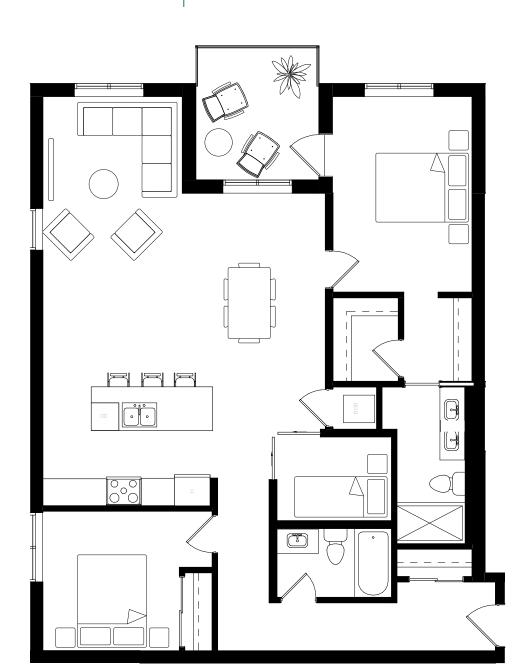

#### LIVESAVOY.CA

🕿 236-338-1638 ☑ information@livesavoy.ca Presentation Centre: Suite 103 - 810 Clement Ave, Kelowna

2 BED | 2 BATH

INTERIOR: 985 SF

EXTERIOR: 61 SF