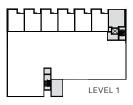

### PLAN D1

A N

LEVEL 6

LEVEL 5

LEVEL 4

LEVEL 3

LEVEL 2

**CLEMENT AVE** 

### PLAN E1

2 BED + DEN | 2 BATH INTERIOR: 1,064 SF EXTERIOR: 519 SF

LEVEL 1