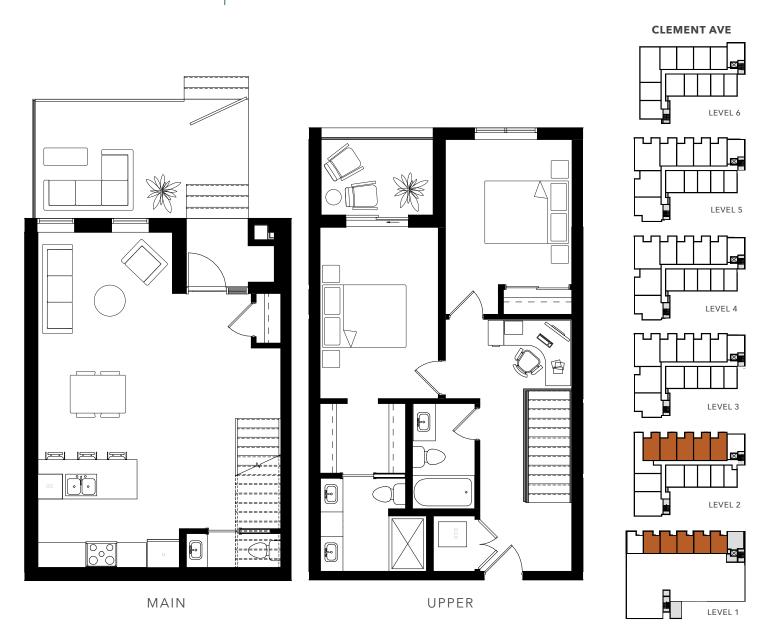

### PLAN T1

2 BED | 2.5 BATH INTERIOR: 1,221 SF EXTERIOR: 256 SF

### PLAN D1

A N

LEVEL 6

LEVEL 5

LEVEL 4

LEVEL 3

LEVEL 2

**CLEMENT AVE** 