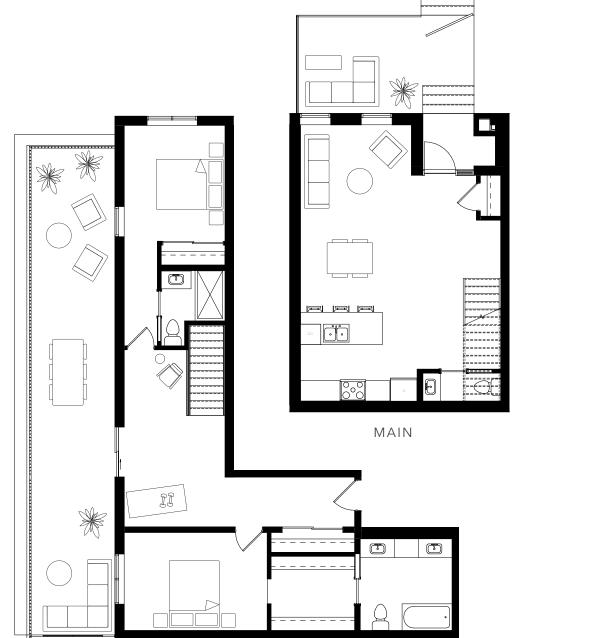

NTERIOR: 1,120 SF EXTERIOR: 448 SF

N





**CLEMENT AVE** 











#### LIVESAVOY.CA

🕿 236-338-1638 ☑ information@livesavoy.ca Presentation Centre: Suite 103 - 810 Clement Ave, Kelowna



### PLAN E1

2 BED + DEN | 2 BATH INTERIOR: 1,064 SF EXTERIOR: 519 SF







LEVEL 1

#### LIVESAVOY.CA

236-338-1638 ■ information@livesavoy.ca
Presentation Centre: Suite 103 - 810 Clement Ave, Kelowna



2 BED + DEN | 2 BATH

### PLAN E2

N















#### LIVESAVOY.CA

🕿 236-338-1638 ☑ information@livesavoy.ca Presentation Centre: Suite 103 - 810 Clement Ave, Kelowna



### PLAN T1

2 BED | 2.5 BATH INTERIOR: 1,221 SF EXTERIOR: 256 SF



#### LIVESAVOY.CA

236-338-1638 ■ information@livesavoy.ca
Presentation Centre: Suite 103 - 810 Clement Ave, Kelowna

SALES AND MARKETING

N



### PLANT2





















#### LIVESAVOY.CA

🕿 236-338-1638 ☑ information@livesavoy.ca Presentation Centre: Suite 103 - 810 Clement Ave, Kelowna