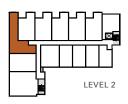

20 SF EXTERIOR: 448 SF

N





**CLEMENT AVE** 











#### LIVESAVOY.CA

🕿 236-338-1638 ☑ information@livesavoy.ca Presentation Centre: Suite 103 - 810 Clement Ave, Kelowna



### PLAN E1

2 BED + DEN | 2 BATH INTERIOR: 1,064 SF EXTERIOR: 519 SF







LEVEL 1

#### LIVESAVOY.CA

236-338-1638 ■ information@livesavoy.ca
Presentation Centre: Suite 103 - 810 Clement Ave, Kelowna



2 BED + DEN | 2 BATH

### PLAN E2

N















#### LIVESAVOY.CA

🕿 236-338-1638 ☑ information@livesavoy.ca Presentation Centre: Suite 103 - 810 Clement Ave, Kelowna



### PLAN T1

2 BED | 2.5 BATH INTERIOR: 1,221 SF EXTERIOR: 256 SF



#### LIVESAVOY.CA

236-338-1638 ■ information@livesavoy.ca
Presentation Centre: Suite 103 - 810 Clement Ave, Kelowna

SALES AND MARKETING

N



### PLANT2





















#### LIVESAVOY.CA

🕿 236-338-1638 ☑ information@livesavoy.ca Presentation Centre: Suite 103 - 810 Clement Ave, Kelowna