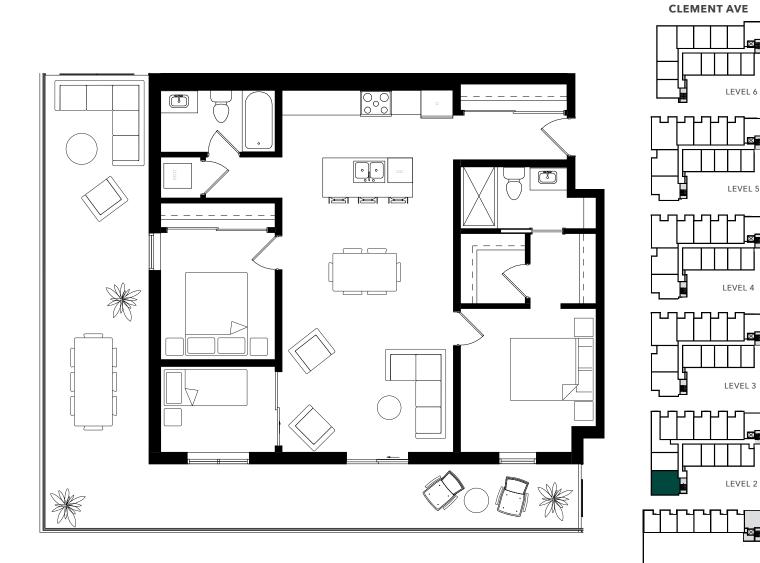

### PLAN D3 2 BED | 2 BATH INTERIOR: 1,120 SF EXTERIOR: 448 SF

N

**CLEMENT AVE** 