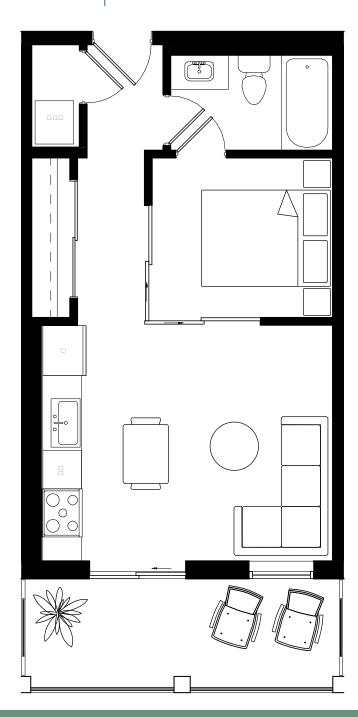

### PLAN A1

**STUDIO** | **1 BATH** INTERIOR: 450 SF EXTERIOR: 98 SF

















#### LIVESAVOY.CA

☎ 236-338-1638
☑ information@livesavoy.ca
Presentation Centre: Suite 103 - 810 Clement Ave, Kelowna

SALES AND MARKETING PROJECT MARKETING GROU



### PLAN A2

N



STUDIO | 1 BATH













#### LIVESAVOY.CA

🕿 236-338-1638 ☑ information@livesavoy.ca Presentation Centre: Suite 103 - 810 Clement Ave, Kelowna



1 BED | 1 BATH INTERIOR: 660 SF EXTERIOR B1A: 57 SF / B1B: 87 SF





#### LIVESAVOY.CA

236-338-1638 
 Information@livesavoy.ca

Presentation Centre: Suite 103 - 810 Clement Ave, Kelowna





N















#### LIVESAVOY.CA

236-338-1638 ■ information@livesavoy.ca
Presentation Centre: Suite 103 - 810 Clement Ave, Kelowna

SALES AND MARKETING PROJECT MARKETING GROU

SAVOY

ON CLEMENT

# 000 0 o K K K



N



LEVEL 5







#### LIVESAVOY.CA