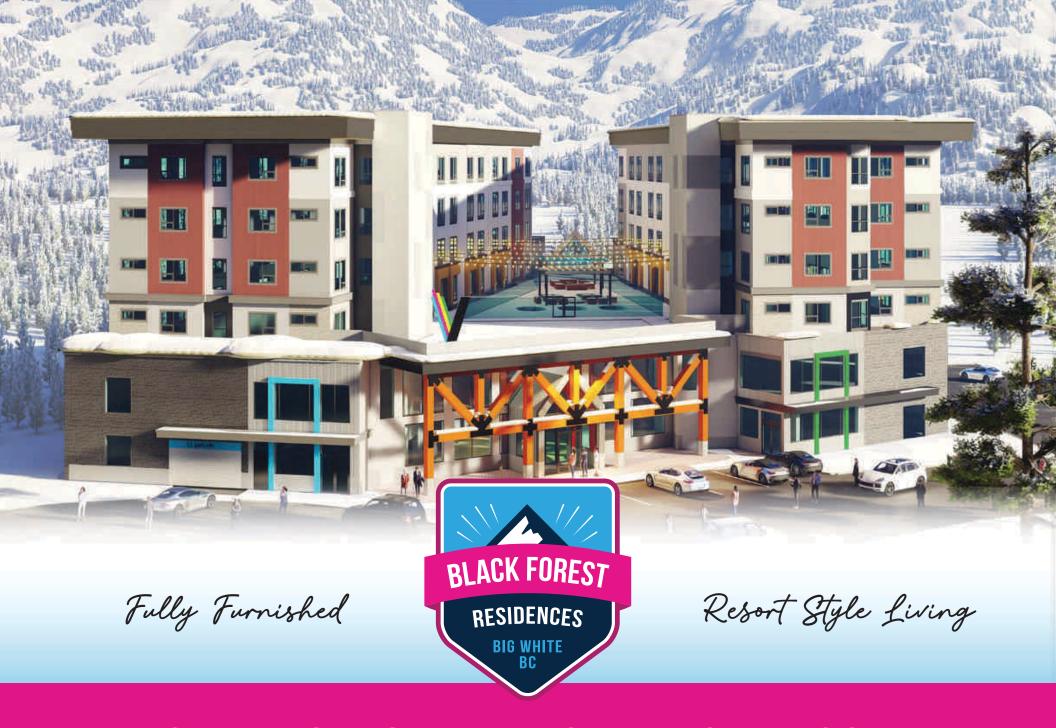

## BLACK FOREST RESIDENCES AT BIG WHITE, BRITISH COLUMBIA

#### **BROUGHT TO YOU BY VITA RESORTS INC.**

Located at the base of Black Forest ski run you are literally skiing at one of Canada's Best Ski Resorts the moment you exit your premium residence.

A Black Forest Residence is completely furnished, appointed with premium finishes without compromise and all yours at a fraction of the cost associated with typical ski resort living.

Black Forest Residences; a multi season paradise and an investor's dream.

SKI IN/SKI OUT, AT YOUR FRONT DOOR

RESORT STYLE LIVING FROM THE MID \$300'S