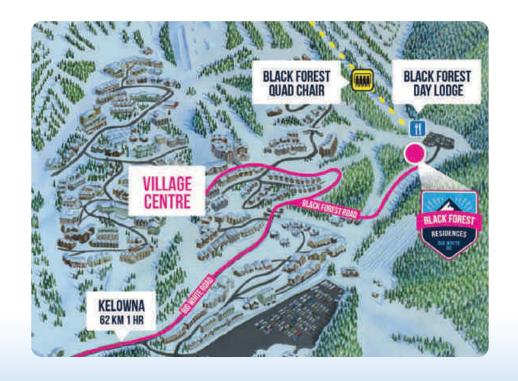

# Ideally situated BLACK FOREST, BIG WHITE, B.C.

Black Forest, arguably the most popular ski run at Big White, is right out your front doorstep. Just put on your skis get on the lift to catch the first run of the day. Black Forest also has a new day lodge for a well earned break to enjoy that hot chocolate or even stay for lunch. Once on the hill, you have direct access to the Central Village and all the amenities that Big White has to offer.

START AND END YOUR SKI DAY, RIGHT HERE.