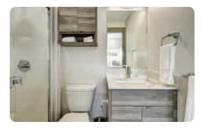

### **COMFORTABLE & SMART LIVING**

Black Forest suites offer stainless steel appliances, king size bed with under-bed storage compartments, double sized pull out sofa, large quartz countertop surface with eating area, maximum storage and window coverings. The suites are appointed with vinyl plank flooring, modern kitchen cabinetry, expansive windows and much more. You can also regulate the heating and suite opening right from your phone.