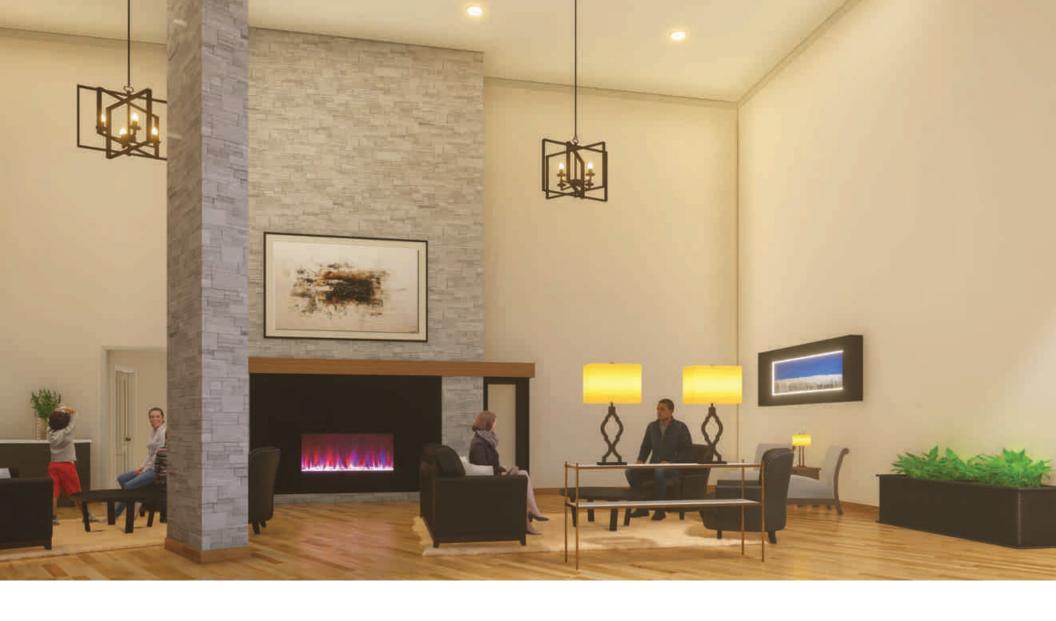

## Step into THE BLACK FOREST GRAND LOBBY

The lobby features a two-storey, 22' entry with a grand guest services reception to assist you and your guests; a featured stone fireplace with seating area and a row of fridge/freezers for quick and convenient dining options.