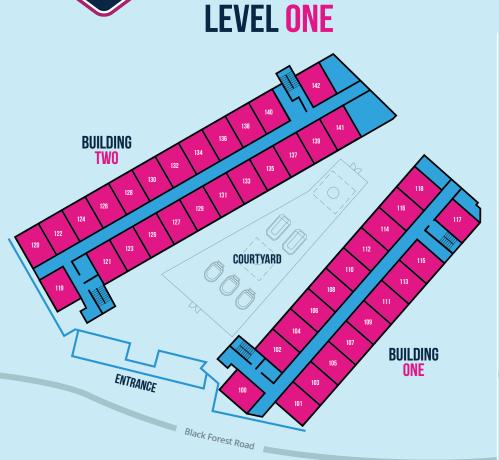

### **BUILDING FLOOR PLATES**

AT THE BASE OF THE BLACK FOREST SKI RUN

## The Building 4 FLOORS OF COMFORT AND SECURITY

Black Forest Residences provides the opportunity to experience the Okanagan and Big White lifestyle in "smart" designed and efficient floor plan at incredible prices.