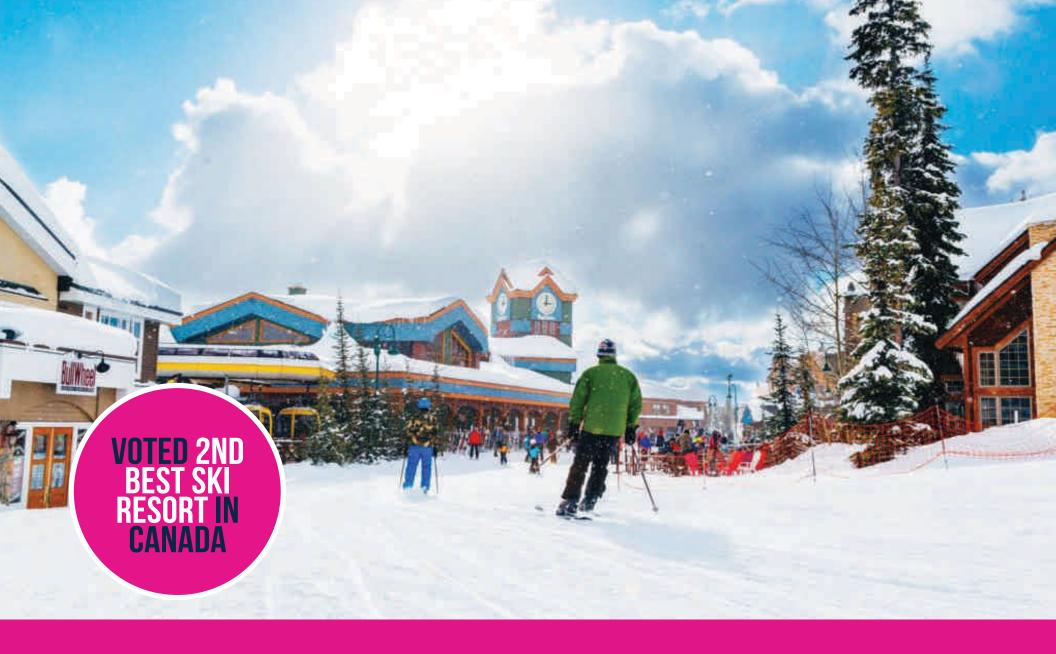

## Experience the BIG WHITE LIFESTYLE

Canada's largest full ski-in/ski-out village is just 45 minutes from Kelowna International Airport and 60 minutes from Downtown Kelowna. Once you arrive, every amenity and experience you desire is a short ski away, from nearly 20 on-mountain restaurants and bars to ice skating and snowmobiling.

# Ideally situated BLACK FOREST, BIG WHITE, B.C.

Black Forest, arguably the most popular ski run at Big White, is right out your front doorstep. Just put on your skis get on the lift to catch the first run of the day. Black Forest also has a new day lodge for a well earned break to enjoy that hot chocolate or even stay for lunch. Once on the hill, you have direct access to the Central Village and all the amenities that Big White has to offer.