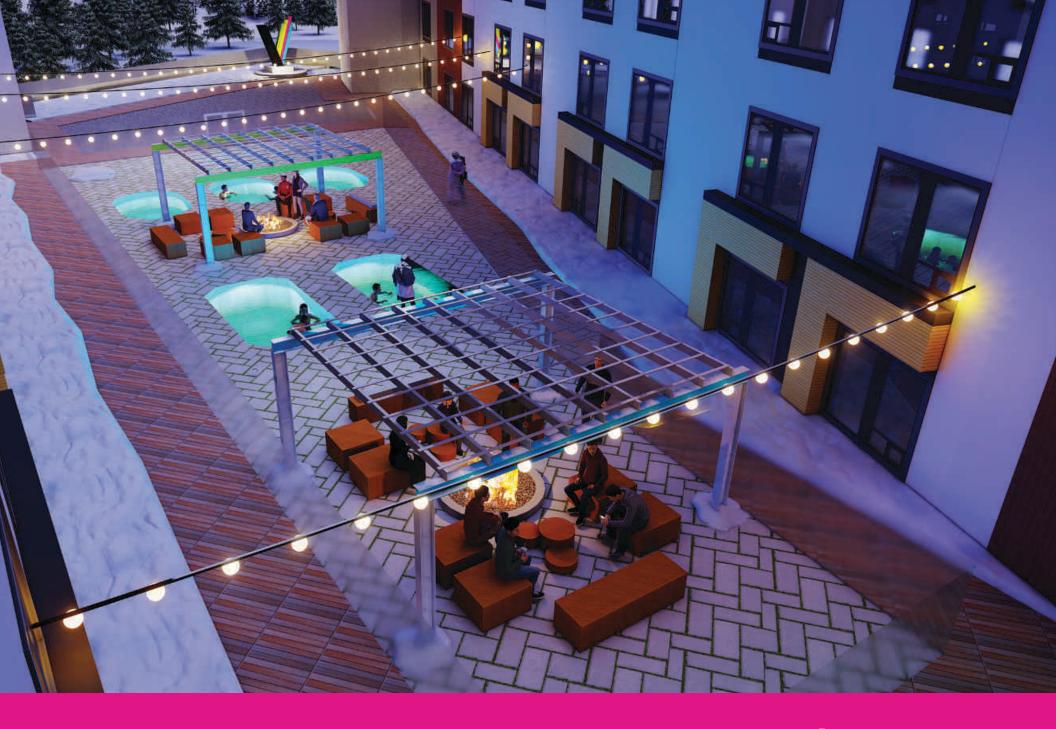

- Convenient Ski Storage Lockers
- Community Bike Storage
- Grand Lobby Entrance
- Convenient Laundry Facilities on Each Level

- Community Heated Courtyard with Hot Tubs and Fireplaces
- Secured Underground Parking
- Access to Exclusive and Convenient Food Services