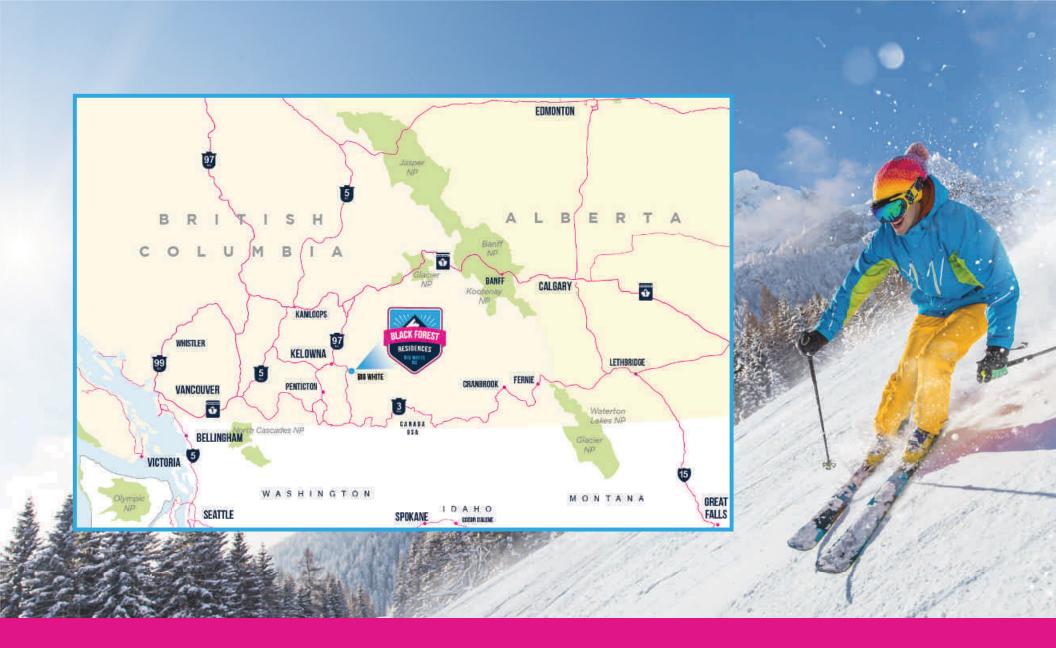

## CONVENIENTLY LOCATED & ACCESSIBLE ONE HOUR OUTSIDE OF KELOWNA, B.C.

# Ideally situated BLACK FOREST, BIG WHITE, B.C.

Black Forest, arguably the most popular ski run at Big White, is right out your front doorstep. Just put on your skis get on the lift to catch the first run of the day. Black Forest also has a new day lodge for a well earned break to enjoy that hot chocolate or even stay for lunch. Once on the hill, you have direct access to the Central Village and all the amenities that Big White has to offer.