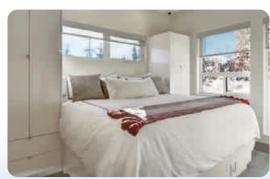

### **COMFORTABLE & SMART LIVING**

Black Forest suites offer stainless steel appliances, king size bed with under-bed storage compartments, double sized pull out sofa, large quartz countertop surface with eating area, maximum storage and window coverings. The suites are appointed with vinyl plank flooring, modern kitchen cabinetry, expansive windows and much more. You can also regulate the heating and suite opening right from your phone.