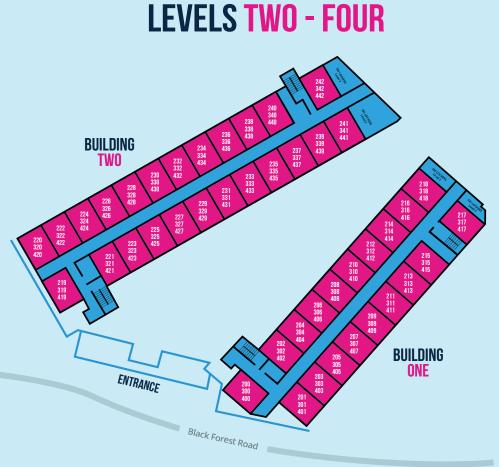

### **BUILDING FLOOR PLATES**

AT THE BASE OF THE BLACK FOREST SKI RUN

## The Building 4 FLOORS OF COMFORT AND SECURITY

Black Forest Residences provides the opportunity to experience the Okanagan and Big White lifestyle in "smart" designed and efficient floor plan at incredible prices.