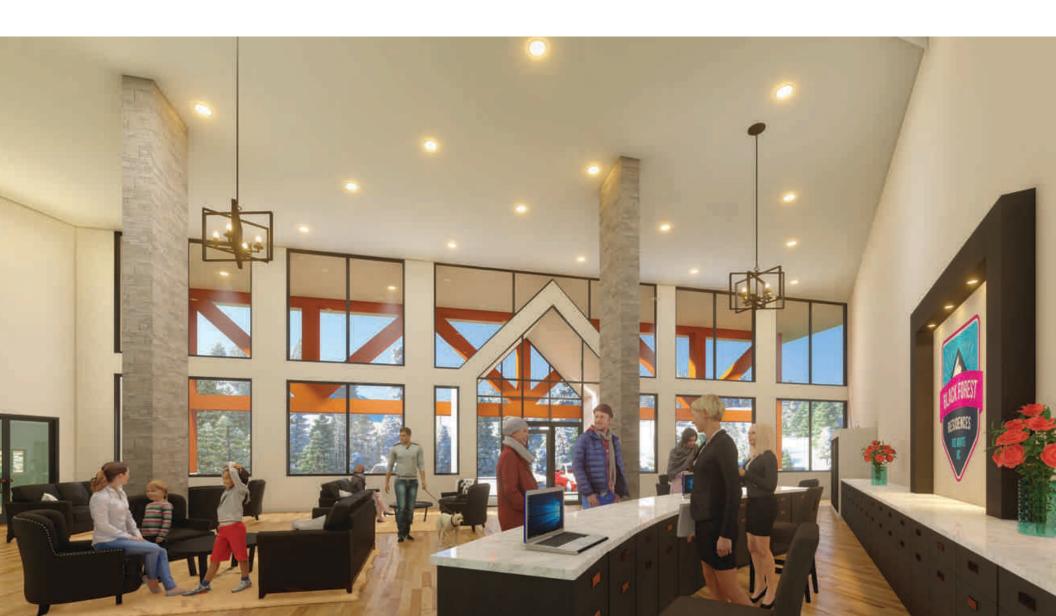

## Step into THE BLACK FOREST GRAND LOBBY

The lobby features a two-storey, 22' entry with a grand guest services reception to assist you and your guests; a featured stone fireplace with seating area and a row of fridge/freezers for quick and convenient dining options.