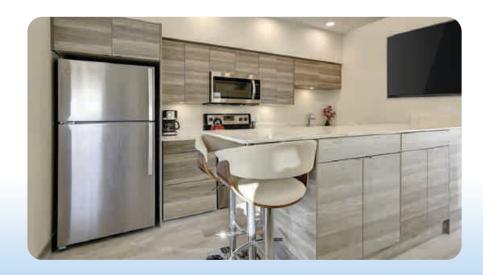

### **FULLY FURNISHED "SMART" SUITES**

### The Suites

### **COMFORTABLE & SMART LIVING**

Black Forest suites offer stainless steel appliances, king size bed with under-bed storage compartments, double sized pull out sofa, large quartz countertop surface with eating area, maximum storage and window coverings. The suites are appointed with vinyl plank flooring, modern kitchen cabinetry, expansive windows and much more. You can also regulate the heating and suite opening right from your phone.