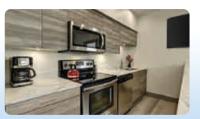

### **COMFORTABLE & SMART LIVING**

Black Forest suites offer stainless steel appliances, king size bed with under-bed storage compartments, double sized pull out sofa, large quartz countertop surface with eating area, maximum storage and window coverings. The suites are appointed with vinyl plank flooring, modern kitchen cabinetry, expansive windows and much more. You can also regulate the heating and suite opening right from your phone.