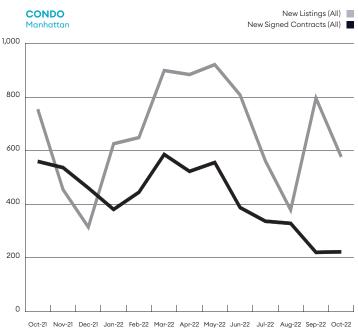

#### **Manhattan**

"While the downward distortion of comparison against the year-ago boom continued, newly signed contracts expanded month over month for the second time in three months. New listings declined both year over year and month over month and were well short of pre-pandemic levels for the fourth time in five months. Newly signed contracts exceeding the \$4 million threshold declined at a rising rate for the sixth month."

| CONDO MATRIX<br>Manhattan  | OCT<br>2022 | OCT<br>2021 | %∆ (YR) |
|----------------------------|-------------|-------------|---------|
| New Signed Contracts (All) | 223         | 560         | -60.2%  |
| <\$500K                    | 7           | 6           | 16.7%   |
| \$500K - \$999K            | 58          | 121         | -52.1%  |
| \$1M - \$1.99M             | 69          | 143         | -51.7%  |
| \$2M - \$3.99M             | 45          | 129         | -65.1%  |
| \$4M - \$4.99M             | 15          | 46          | -67.4%  |
| \$5M - \$9.99M             | 22          | 87          | -74.7%  |
| \$10M - \$19.99M           | 5           | 24          | -79.2%  |
| ≥\$20M                     | 2           | 4           | -50.0%  |
| New Listings (All)         | 577         | 755         | -23.6%  |
| <\$500K                    | 5           | 9           | -44.4%  |
| \$500K - \$999K            | 102         | 139         | -26.6%  |
| \$1M - \$1.99M             | 169         | 226         | -25.2%  |
| \$2M - \$3.99M             | 162         | 212         | -23.6%  |
| \$4M - \$4.99M             | 40          | 38          | 5.3%    |
| \$5M - \$9.99M             | 68          | 92          | -26.1%  |
| \$10M - \$19.99M           | 25          | 29          | -13.8%  |
| ≥\$20M                     | 6           | 10          | -40.0%  |