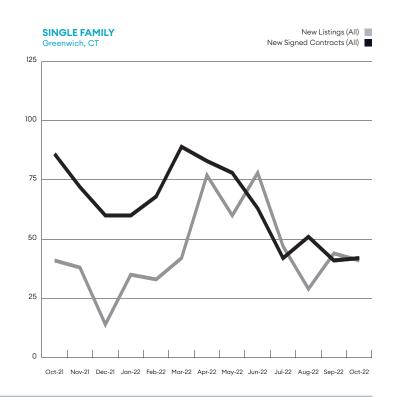

# Greenwich, CT

"While newly signed contracts have been falling annually for fifteen of the past sixteen months, distorted by the 2020-2021 boom, year over year declines in new listings have occurred for sixteen months, keeping the market tight."

| SINGLE FAMILY MATRIX<br>Greenwich, CT | OCT<br>2022 | OCT<br>2021 | %∆ (yr) |
|---------------------------------------|-------------|-------------|---------|
| New Signed Contracts (All)            | 42          | 86          | -51.2%  |
| < \$500K                              | 0           | 0           |         |
| \$500K - \$999K                       | 5           | 11          | -54.5%  |
| \$1M - \$1.99M                        | 14          | 24          | -41.7%  |
| \$2M - \$3.99M                        | 17          | 31          | -45.2%  |
| \$4M - \$4.99M                        | 2           | 10          | -80.0%  |
| \$5M - \$9.99M                        | 3           | 8           | -62.5%  |
| \$10M - \$19.99M                      | 1           | 1           | 0.0%    |
| ≥\$20M                                | 0           | 1           | -100.0% |
| New Listings (All)                    | 41          | 41          | 0.0%    |
| < \$500K                              | 0           | 0           |         |
| \$500K - \$999K                       | 4           | 5           | -20.0%  |
| \$1M - \$1.99M                        | 11          | 7           | 57.1%   |
| \$2M - \$3.99M                        | 16          | 13          | 23.1%   |
| \$4M - \$4.99M                        | 4           | 3           | 33.3%   |
| \$5M - \$9.99M                        | 4           | 9           | -55.6%  |
| \$10M - \$19.99M                      | 1           | 3           | -66.7%  |
| ≥\$20M                                | 1           | 1           | 0.0%    |