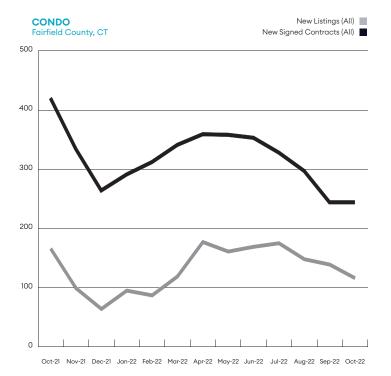

# Fairfield County, CT

"While newly signed contracts have been falling annually for the past four months, distorted by the 2020-2021 boom, year-over-year new listing declines have occurred for eighteen months, keeping the market tight."

| CONDO MATRIX<br>Fairfield County, CT | OCT<br>2022 | OCT<br>2021 | %∆ (YR) |
|--------------------------------------|-------------|-------------|---------|
| New Signed Contracts (All)           | 241         | 417         | -42.2%  |
| < \$200K                             | 58          | 97          | -40.2%  |
| \$200K - \$299K                      | 66          | 105         | -37.1%  |
| \$300K - \$399K                      | 48          | 86          | -44.2%  |
| \$400K - \$499K                      | 30          | 43          | -30.2%  |
| \$500K - \$599K                      | 12          | 27          | -55.6%  |
| \$600K - \$799K                      | 12          | 26          | -53.8%  |
| \$800K - \$999K                      | 5           | 14          | -64.3%  |
| ≥\$1M                                | 10          | 19          | -47.4%  |
| New Listings (All)                   | 116         | 166         | -30.1%  |
| <\$200K                              | 18          | 38          | -52.6%  |
| \$200K - \$299K                      | 32          | 38          | -15.8%  |
| \$300K - \$399K                      | 20          | 30          | -33.3%  |
| \$400K - \$499K                      | 18          | 19          | -5.3%   |
| \$500K - \$599K                      | 9           | 16          | -43.8%  |
| \$600K - \$799K                      | 6           | 14          | -57.1%  |
| \$800K - \$999K                      | 3           | 3           | 0.0%    |
| ≥\$1M                                | 10          | 8           | 25.0%   |
|                                      |             |             |         |