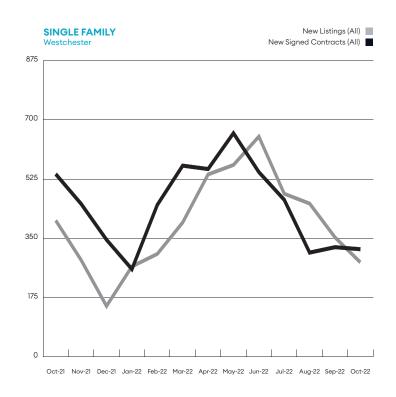

#### Westchester

"While newly signed contracts have been falling annually for more than a year, distorted by the 2020-2021 boom, year over year declines in new listings have occurred for seventeen of the past eighteen months, keeping the market tight."

| SINGLE FAMILY MATRIX       | OCT<br>2022 | OCT<br>2021 | %∆ (YR) |
|----------------------------|-------------|-------------|---------|
| Westchester                |             |             | ` '     |
| New Signed Contracts (All) | 318         | 540         | -41.1%  |
| <\$300K                    | 5           | 5           | 0.0%    |
| \$300K - \$399K            | 15          | 24          | -37.5%  |
| \$400K - \$499K            | 32          | 46          | -30.4%  |
| \$500K - \$599K            | 45          | 92          | -51.1%  |
| \$600K - \$799K            | 78          | 140         | -44.3%  |
| \$800K - \$999K            | 51          | 86          | -40.7%  |
| \$1M - \$1.99M             | 76          | 98          | -22.4%  |
|                            | 16          | 49          | -67.3%  |
| New Listings (All)         | 279         | 403         | -30.8%  |
| < \$300K                   | 3           | 4           | -25.0%  |
| \$300K - \$399K            | 9           | 14          | -35.7%  |
| \$400K - \$499K            | 27          | 31          | -12.9%  |
| \$500K - \$599K            | 52          | 69          | -24.6%  |
| \$600K - \$799K            | 59          | 105         | -43.8%  |
| \$800K - \$999K            | 38          | 55          | -30.9%  |
| \$1M - \$1.99M             | 72          | 82          | -12.2%  |
| ≥\$2M                      | 19          | 43          | -55.8%  |
|                            |             |             |         |