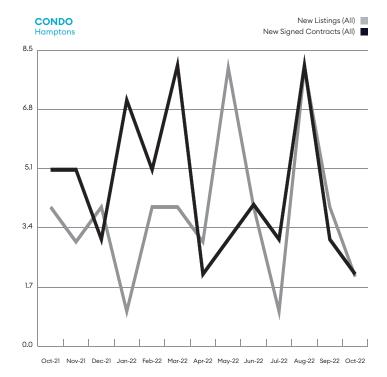

## **Hamptons**

"While newly signed contracts have been falling annually for more than a year, distorted by the 2020-2021 boom, year over year declines in new listings have occurred for six of the past eight months, keeping the market tight."

| CONDO MATRIX<br>Hamptons   | OCT<br>2022 | OCT<br>2021 | %∆ (yr) |
|----------------------------|-------------|-------------|---------|
| New Signed Contracts (All) | 2           | 5           | -60.0%  |
| <\$500K                    | 0           | 0           |         |
| \$500K - \$999K            | 0           | 3           | -100.0% |
| \$1M - \$1.99M             | 2           | 1           | 100.0%  |
| \$2M - \$3.99M             | 0           | 1           | -100.0% |
| \$4M - \$4.99M             | 0           | 0           |         |
| \$5M - \$9.99M             | 0           | 0           |         |
| \$10M - \$19.99M           | 0           | 0           |         |
| ≥\$20M                     | 0           | 0           |         |
| New Listings (All)         |             |             | -50.0%  |
| <\$500K                    | 0           | 1           | -100.0% |
| \$500K - \$999K            | 1           | 2           | -50.0%  |
| \$1M - \$1.99M             | 1           | 0           |         |
| \$2M - \$3.99M             | 0           | 1           | -100.0% |
| \$4M - \$4.99M             | 0           | 0           |         |
| \$5M - \$9.99M             | 0           | 0           |         |
| \$10M - \$19.99M           | 0           | 0           |         |
| ≥\$20M                     | 0           | 0           |         |
|                            |             |             |         |