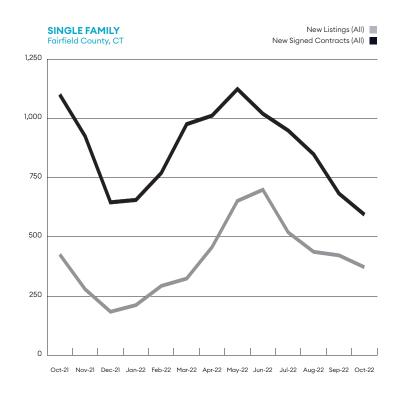

# Fairfield County, CT

"While newly signed contracts have been falling annually for the past four months, distorted by the 2020-2021 boom, year-over-year new listing declines have occurred for eighteen months, keeping the market tight."

| SINGLE FAMILY MATRIX<br>Fairfield County, CT | OCT<br>2022 | OCT<br>2021 | %∆ (YR) |
|----------------------------------------------|-------------|-------------|---------|
| New Signed Contracts (All)                   | 594         | 1,101       | -46.0%  |
| <\$300K                                      | 46          | 121         | -62.0%  |
| \$300K - \$399K                              | 90          | 182         | -50.5%  |
| \$400K - \$499K                              | 94          | 170         | -44.7%  |
| \$500K - \$599K                              | 74          | 149         | -50.3%  |
| \$600K - \$799K                              | 100         | 174         | -42.5%  |
| \$800K - \$999K                              | 57          | 102         | -44.1%  |
| \$1M - \$1.99M                               | 93          | 137         | -32.1%  |
|                                              | 40          | 66          | -39.4%  |
| New Listings (All)                           | 372         | 426         | -12.7%  |
| <\$300K                                      | 26          | 38          | -31.6%  |
| \$300K - \$399K                              | 45          | 60          | -25.0%  |
| \$400K - \$499K                              | 46          | 48          | -4.2%   |
| \$500K - \$599K                              | 44          | 50          | -12.0%  |
| \$600K - \$799K                              | 54          | 54          | 0.0%    |
| \$800K - \$999K                              | 35          | 38          | -7.9%   |
| \$1M - \$1.99M                               | 63          | 79          | -20.3%  |
| ≥ \$2M                                       | 59          | 59          | 0.0%    |