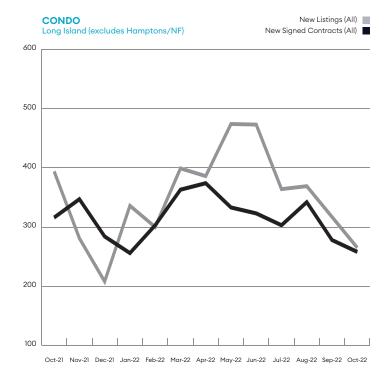

## Long Island (exludes Hamptons/North Fork)

"While newly signed contracts have been falling annually for more than a year, distorted by the 2020-2021 boom, year over year declines in new listings have been getting larger for seven of the past eight months, keeping the market tight."

| CONDO MATRIX<br>Long Island (excludes Hamptons/NF) | OCT<br>2022 | OCT<br>2021 | %∆ (yr) |
|----------------------------------------------------|-------------|-------------|---------|
| New Signed Contracts (All)                         | 258         | 316         | -18.4%  |
| <\$200K                                            | 17          | 43          | -60.5%  |
| \$200K - \$299K                                    | 56          | 70          | -20.0%  |
| \$300K - \$399K                                    | 68          | 63          | 7.9%    |
| \$400K - \$499K                                    | 34          | 54          | -37.0%  |
| \$500K - \$599K                                    | 25          | 20          | 25.0%   |
| \$600K - \$799K                                    | 33          | 38          | -13.2%  |
| \$800K - \$999K                                    | 8           | 10          | -20.0%  |
| ≥\$1M                                              | 17          | 18          | -5.6%   |
| New Listings (All)                                 | 265         | 394         | -32.7%  |
| <\$200K                                            | 26          | 59          | -55.9%  |
| \$200K - \$299K                                    | 57          | 72          | -20.8%  |
| \$300K - \$399K                                    | 52          | 95          | -45.3%  |
| \$400K - \$499K                                    | 43          | 57          | -24.6%  |
| \$500K - \$599K                                    | 17          | 40          | -57.5%  |
| \$600K - \$799K                                    | 31          | 34          | -8.8%   |
| \$800K - \$999K                                    | 18          | 18          | 0.0%    |
| ≥\$1M                                              | 21          | 19          | 10.5%   |
|                                                    |             |             |         |