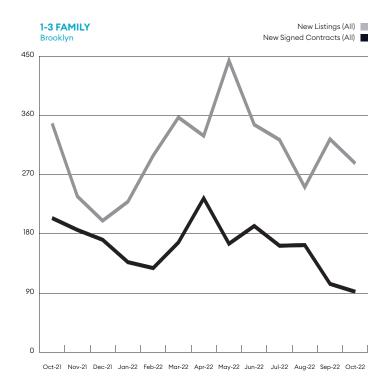

## Long Island (exludes Hamptons/North Fork)

"While newly signed contracts have been falling annually for more than a year, distorted by the 2020-2021 boom, year over year declines in new listings have been getting larger for seven of the past eight months, keeping the market tight."

| SINGLE FAMILY MATRIX<br>Long Island (excludes Hamptons/NF) | OCT<br>2022 | OCT<br>2021 | %∆ (YR) |
|------------------------------------------------------------|-------------|-------------|---------|
| New Signed Contracts (All)                                 | 1,412       | 2,260       | -37.5%  |
| <\$200K                                                    | 45          | 59          | -23.7%  |
| \$200K - \$299K                                            | 107         | 174         | -38.5%  |
| \$300K - \$399K                                            | 238         | 451         | -47.2%  |
| \$400K - \$499K                                            | 331         | 530         | -37.5%  |
| \$500K - \$599K                                            | 364         | 573         | -36.5%  |
| \$600K - \$799K                                            | 142         | 221         | -35.7%  |
| \$800K - \$999K                                            | 138         | 194         | -28.9%  |
| ≥\$1M                                                      | 47          | 58          | -19.0%  |
| New Listings (All)                                         | 1,758       | 2,451       | -28.3%  |
| <\$200K                                                    | 52          | 57          | -8.8%   |
| \$200K - \$299K                                            | 118         | 194         | -39.2%  |
| \$300K - \$399K                                            | 223         | 464         | -51.9%  |
| \$400K - \$499K                                            | 346         | 504         | -31.3%  |
| \$500K - \$599K                                            | 502         | 599         | -16.2%  |
| \$600K - \$799K                                            | 189         | 261         | -27.6%  |
| \$800K - \$999K                                            | 218         | 247         | -11.7%  |
| ≥\$1M                                                      | 110         | 125         | -12.0%  |
|                                                            |             |             |         |