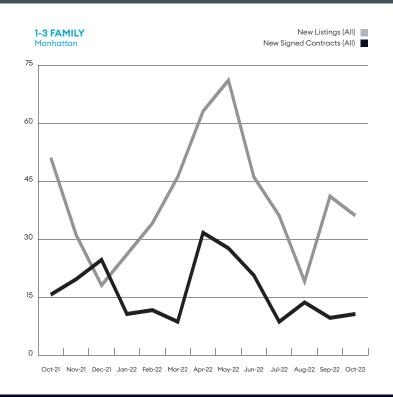

#### **Manhattan**

"While the downward distortion of comparison against the year-ago boom continued, newly signed contracts expanded month over month for the second time in three months. New listings declined both year over year and month over month and were well short of pre-pandemic levels for the fourth time in five months. Newly signed contracts exceeding the \$4 million threshold declined at a rising rate for the sixth month."

#### Manhattan (continued)

| 1-3 FAMILY MATRIX<br>Manhattan | OCT<br>2022 | OCT<br>2021 | %∆ (yr) |
|--------------------------------|-------------|-------------|---------|
| New Signed Contracts (All)     | 10          | 15          | -33.3%  |
| <\$500K                        | 0           | 0           |         |
| \$500K - \$999K                | 0           | 0           |         |
| \$1M - \$1.99M                 | 3           | 1           | 200.0%  |
| \$2M - \$3.99M                 | 0           | 3           | -100.0% |
| \$4M - \$4.99M                 | 2           | 2           | 0.0%    |
| \$5M - \$9.99M                 | 3           | 5           | -40.0%  |
| \$10M - \$19.99M               | 2           | 3           | -33.3%  |
| ≥\$20M                         | 0           | 1           | -100.0% |
| New Listings (All)             | 35          | 50          | -30.0%  |
| <\$500K                        | 0           | 0           |         |
| \$500K - \$999K                | 0           | 0           |         |
| \$1M - \$1.99M                 | 0           | 4           | -100.0% |
| \$2M - \$3.99M                 | 8           | 12          | -33.3%  |
| \$4M - \$4.99M                 | 2           | 7           | -71.4%  |
| \$5M - \$9.99M                 | 11          | 15          | -26.7%  |
| \$10M - \$19.99M               | 10          | 7           | 42.9%   |
| ≥\$20M                         | 4           | 5           | -20.0%  |