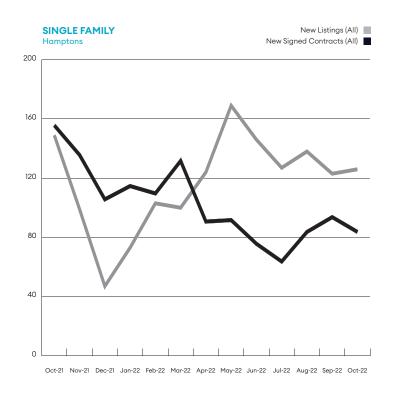

## **Hamptons**

"While newly signed contracts have been falling annually for more than a year, distorted by the 2020-2021 boom, year over year declines in new listings have occurred for six of the past eight months, keeping the market tight."

| New Signed Contracts (All)       82       154       -46.8%         <\$500K       4       1       300.0%         \$500K - \$999K       18       18       0.0%         \$1M - \$1.99M       32       54       -40.7%         \$2M - \$3.99M       18       53       -66.0%         \$4M - \$4.99M       3       6       -50.0%         \$5M - \$9.99M       6       16       -62.5%         \$10M - \$19.99M       1       5       -80.0%         ≥ \$20M       0       1       -100.0%         New Listings (All)       126       149       -15.4%         < \$500K       1       0       15.4%         \$500K - \$999K       17       27       -37.0%         \$1M - \$1.99M       31       33       -6.1%         \$2M - \$3.99M       40       50       -20.0%         \$4M - \$4.99M       9       11       -18.2%         \$5M - \$9.99M       19       23       -17.4%         \$5M - \$9.99M       6       5       20.0%                                                                                                                                                                                                                                                                                                                                                                                                                                                                                                                                                                                                                                                                                                                                                                                                                                                                                                                                                                                                                                                                                                                                                                                                            | SINGLE FAMILY MATRIX<br>Hamptons | OCT<br>2022 | OCT<br>2021 | %∆ (YR) |
|-------------------------------------------------------------------------------------------------------------------------------------------------------------------------------------------------------------------------------------------------------------------------------------------------------------------------------------------------------------------------------------------------------------------------------------------------------------------------------------------------------------------------------------------------------------------------------------------------------------------------------------------------------------------------------------------------------------------------------------------------------------------------------------------------------------------------------------------------------------------------------------------------------------------------------------------------------------------------------------------------------------------------------------------------------------------------------------------------------------------------------------------------------------------------------------------------------------------------------------------------------------------------------------------------------------------------------------------------------------------------------------------------------------------------------------------------------------------------------------------------------------------------------------------------------------------------------------------------------------------------------------------------------------------------------------------------------------------------------------------------------------------------------------------------------------------------------------------------------------------------------------------------------------------------------------------------------------------------------------------------------------------------------------------------------------------------------------------------------------------------------------------|----------------------------------|-------------|-------------|---------|
| \$500K - \$999K 18 18 0.0% \$1M - \$1.99M 32 54 -40.7% \$2M - \$3.99M 18 53 -66.0% \$4M - \$4.99M 3 6 -50.0% \$5M - \$9.99M 6 16 -62.5% \$10M - \$19.99M 1 5 -80.0%  \( \) \( \) \( \) \( \) \( \) \( \) \( \) \( \) \( \) \( \) \( \) \( \) \( \) \( \) \( \) \( \) \( \) \( \) \( \) \( \) \( \) \( \) \( \) \( \) \( \) \( \) \( \) \( \) \( \) \( \) \( \) \( \) \( \) \( \) \( \) \( \) \( \) \( \) \( \) \( \) \( \) \( \) \( \) \( \) \( \) \( \) \( \) \( \) \( \) \( \) \( \) \( \) \( \) \( \) \( \) \( \) \( \) \( \) \( \) \( \) \( \) \( \) \( \) \( \) \( \) \( \) \( \) \( \) \( \) \( \) \( \) \( \) \( \) \( \) \( \) \( \) \( \) \( \) \( \) \( \) \( \) \( \) \( \) \( \) \( \) \( \) \( \) \( \) \( \) \( \) \( \) \( \) \( \) \( \) \( \) \( \) \( \) \( \) \( \) \( \) \( \) \( \) \( \) \( \) \( \) \( \) \( \) \( \) \( \) \( \) \( \) \( \) \( \) \( \) \( \) \( \) \( \) \( \) \( \) \( \) \( \) \( \) \( \) \( \) \( \) \( \) \( \) \( \) \( \) \( \) \( \) \( \) \( \) \( \) \( \) \( \) \( \) \( \) \( \) \( \) \( \) \( \) \( \) \( \) \( \) \( \) \( \) \( \) \( \) \( \) \( \) \( \) \( \) \( \) \( \) \( \) \( \) \( \) \( \) \( \) \( \) \( \) \( \) \( \) \( \) \( \) \( \) \( \) \( \) \( \) \( \) \( \) \( \) \( \) \( \) \( \) \( \) \( \) \( \) \( \) \( \) \( \) \( \) \( \) \( \) \( \) \( \) \( \) \( \) \( \) \( \) \( \) \( \) \( \) \( \) \( \) \( \) \( \) \( \) \( \) \( \) \( \) \( \) \( \) \( \) \( \) \( \) \( \) \( \) \( \) \( \) \( \) \( \) \( \) \( \) \( \) \( \) \( \) \( \) \( \) \( \) \( \) \( \) \( \) \( \) \( \) \( \) \( \) \( \) \( \) \( \) \( \) \( \) \( \) \( \) \( \) \( \) \( \) \( \) \( \) \( \) \( \) \( \) \( \) \( \) \( \) \( \) \( \) \( \) \( \) \( \) \( \) \( \) \( \) \( \) \( \) \( \) \( \) \( \) \( \) \( \) \( \) \( \) \( \) \( \) \( \) \( \) \( \) \( \) \( \) \( \) \( \) \( \) \( \) \( \) \( \) \( \) \( \) \( \) \( \) \( \) \( \) \( \) \( \) \( \) \( \) \( \) \( \) \( \) \( \) \( \) \( \) \( \) \( \) \( \) \( \) \( \) \( \) \( \) \( \) \( \) \( \) \( \) \( \) \( \) \( \) \( \) \( \) \( \) \( \) \( \) \( \) \( \) \( \) \( \) \( | New Signed Contracts (All)       | 82          | 154         | -46.8%  |
| \$1M - \$1.99M 32 54 -40.7% \$2M - \$3.99M 18 53 -66.0% \$4M - \$4.99M 3 6 -50.0% \$5M - \$9.99M 6 16 -62.5% \$10M - \$19.99M 1 5 -80.0% ≥\$20M 0 1 -100.0% New Listings (All) 126 149 -15.4% <\$500K 1 0 \$500K 1 0 \$500K \$17 27 -37.0% \$1M - \$1.99M 31 33 -6.1% \$2M - \$3.99M 40 50 -20.0% \$4M - \$4.99M 9 11 -18.2% \$5M - \$9.99M 19 23 -17.4%                                                                                                                                                                                                                                                                                                                                                                                                                                                                                                                                                                                                                                                                                                                                                                                                                                                                                                                                                                                                                                                                                                                                                                                                                                                                                                                                                                                                                                                                                                                                                                                                                                                                                                                                                                                  | < \$500K                         | 4           | 1           | 300.0%  |
| \$2M - \$3.99M                                                                                                                                                                                                                                                                                                                                                                                                                                                                                                                                                                                                                                                                                                                                                                                                                                                                                                                                                                                                                                                                                                                                                                                                                                                                                                                                                                                                                                                                                                                                                                                                                                                                                                                                                                                                                                                                                                                                                                                                                                                                                                                            | \$500K - \$999K                  | 18          | 18          | 0.0%    |
| \$4M - \$4.99M 3 6 -50.0%<br>\$5M - \$9.99M 6 16 -62.5%<br>\$10M - \$19.99M 1 5 -80.0%<br>≥ \$20M 0 1 -100.0%<br>New Listings (All) 126 149 -15.4%<br>< \$500K 1 0<br>\$500K - \$999K 17 27 -37.0%<br>\$1M - \$1.99M 31 33 -6.1%<br>\$2M - \$3.99M 40 50 -20.0%<br>\$4M - \$4.99M 9 11 -18.2%<br>\$5M - \$9.99M 19 23 -17.4%                                                                                                                                                                                                                                                                                                                                                                                                                                                                                                                                                                                                                                                                                                                                                                                                                                                                                                                                                                                                                                                                                                                                                                                                                                                                                                                                                                                                                                                                                                                                                                                                                                                                                                                                                                                                              | \$1M - \$1.99M                   | 32          | 54          | -40.7%  |
| \$5M - \$9.99M 6 16 -62.5%<br>\$10M - \$19.99M 1 5 -80.0%<br>≥\$20M 0 1 -100.0%<br>New Listings (All) 126 149 -15.4%<br><\$500K 1 0<br>\$500K - \$999K 17 27 -37.0%<br>\$1M - \$1.99M 31 33 -6.1%<br>\$2M - \$3.99M 40 50 -20.0%<br>\$4M - \$4.99M 9 11 -18.2%<br>\$5M - \$9.99M 19 23 -17.4%                                                                                                                                                                                                                                                                                                                                                                                                                                                                                                                                                                                                                                                                                                                                                                                                                                                                                                                                                                                                                                                                                                                                                                                                                                                                                                                                                                                                                                                                                                                                                                                                                                                                                                                                                                                                                                             | \$2M - \$3.99M                   | 18          | 53          | -66.0%  |
| \$10M - \$19.99M 1 5 -80.0%  \( \frac{2}{2}\) \$20M 0 1 -100.0%  \( \text{New Listings (All} \) 126 149 -15.4%  \( \sqrt{5}\) \$500K 1 0  \( \sqrt{5}\) \$500K - \$999K 17 27 -37.0%  \( \sqrt{1}\) M - \$1.99M 31 33 -6.1%  \( \sqrt{2}\) M - \$3.99M 40 50 -20.0%  \( \sqrt{4}\) M - \$4.99M 9 11 -18.2%  \( \sqrt{5}\) M - \$9.99M 19 23 -17.4%                                                                                                                                                                                                                                                                                                                                                                                                                                                                                                                                                                                                                                                                                                                                                                                                                                                                                                                                                                                                                                                                                                                                                                                                                                                                                                                                                                                                                                                                                                                                                                                                                                                                                                                                                                                        | \$4M - \$4.99M                   | 3           | 6           | -50.0%  |
| ≥\$20M       0       1       -100.0%         New Listings (All)       126       149       -15.4%         <\$500K       1       0         \$500K - \$999K       17       27       -37.0%         \$1M - \$1.99M       31       33       -6.1%         \$2M - \$3.99M       40       50       -20.0%         \$4M - \$4.99M       9       11       -18.2%         \$5M - \$9.99M       19       23       -17.4%                                                                                                                                                                                                                                                                                                                                                                                                                                                                                                                                                                                                                                                                                                                                                                                                                                                                                                                                                                                                                                                                                                                                                                                                                                                                                                                                                                                                                                                                                                                                                                                                                                                                                                                             | \$5M - \$9.99M                   | 6           | 16          | -62.5%  |
| New Listings (All)         126         149         -15.4%           <\$500K                                                                                                                                                                                                                                                                                                                                                                                                                                                                                                                                                                                                                                                                                                                                                                                                                                                                                                                                                                                                                                                                                                                                                                                                                                                                                                                                                                                                                                                                                                                                                                                                                                                                                                                                                                                                                                                                                                                                                                                                                                                               | \$10M - \$19.99M                 | 1           | 5           | -80.0%  |
| < \$500K       1       0         \$500K - \$999K       17       27       -37.0%         \$1M - \$1.99M       31       33       -6.1%         \$2M - \$3.99M       40       50       -20.0%         \$4M - \$4.99M       9       11       -18.2%         \$5M - \$9.99M       19       23       -17.4%                                                                                                                                                                                                                                                                                                                                                                                                                                                                                                                                                                                                                                                                                                                                                                                                                                                                                                                                                                                                                                                                                                                                                                                                                                                                                                                                                                                                                                                                                                                                                                                                                                                                                                                                                                                                                                     | ≥\$20M                           | 0           | 1           | -100.0% |
| \$500K - \$999K 17 27 -37.0%<br>\$1M - \$1.99M 31 33 -6.1%<br>\$2M - \$3.99M 40 50 -20.0%<br>\$4M - \$4.99M 9 11 -18.2%<br>\$5M - \$9.99M 19 23 -17.4%                                                                                                                                                                                                                                                                                                                                                                                                                                                                                                                                                                                                                                                                                                                                                                                                                                                                                                                                                                                                                                                                                                                                                                                                                                                                                                                                                                                                                                                                                                                                                                                                                                                                                                                                                                                                                                                                                                                                                                                    | New Listings (All)               | 126         | 149         | -15.4%  |
| \$1M - \$1.99M 31 33 -6.1%<br>\$2M - \$3.99M 40 50 -20.0%<br>\$4M - \$4.99M 9 11 -18.2%<br>\$5M - \$9.99M 19 23 -17.4%                                                                                                                                                                                                                                                                                                                                                                                                                                                                                                                                                                                                                                                                                                                                                                                                                                                                                                                                                                                                                                                                                                                                                                                                                                                                                                                                                                                                                                                                                                                                                                                                                                                                                                                                                                                                                                                                                                                                                                                                                    | < \$500K                         | 1           | 0           |         |
| \$2M - \$3.99M                                                                                                                                                                                                                                                                                                                                                                                                                                                                                                                                                                                                                                                                                                                                                                                                                                                                                                                                                                                                                                                                                                                                                                                                                                                                                                                                                                                                                                                                                                                                                                                                                                                                                                                                                                                                                                                                                                                                                                                                                                                                                                                            | \$500K - \$999K                  | 17          | 27          | -37.0%  |
| \$4M - \$4.99M 9 11 -18.2%<br>\$5M - \$9.99M 19 23 -17.4%                                                                                                                                                                                                                                                                                                                                                                                                                                                                                                                                                                                                                                                                                                                                                                                                                                                                                                                                                                                                                                                                                                                                                                                                                                                                                                                                                                                                                                                                                                                                                                                                                                                                                                                                                                                                                                                                                                                                                                                                                                                                                 | \$1M - \$1.99M                   | 31          | 33          | -6.1%   |
| \$5M - \$9.99M 19 23 -17.4%                                                                                                                                                                                                                                                                                                                                                                                                                                                                                                                                                                                                                                                                                                                                                                                                                                                                                                                                                                                                                                                                                                                                                                                                                                                                                                                                                                                                                                                                                                                                                                                                                                                                                                                                                                                                                                                                                                                                                                                                                                                                                                               | \$2M - \$3.99M                   | 40          | 50          | -20.0%  |
|                                                                                                                                                                                                                                                                                                                                                                                                                                                                                                                                                                                                                                                                                                                                                                                                                                                                                                                                                                                                                                                                                                                                                                                                                                                                                                                                                                                                                                                                                                                                                                                                                                                                                                                                                                                                                                                                                                                                                                                                                                                                                                                                           | \$4M - \$4.99M                   | 9           | 11          | -18.2%  |
| \$10M - \$19.99M 6 5 20.0%                                                                                                                                                                                                                                                                                                                                                                                                                                                                                                                                                                                                                                                                                                                                                                                                                                                                                                                                                                                                                                                                                                                                                                                                                                                                                                                                                                                                                                                                                                                                                                                                                                                                                                                                                                                                                                                                                                                                                                                                                                                                                                                | \$5M - \$9.99M                   | 19          | 23          | -17.4%  |
|                                                                                                                                                                                                                                                                                                                                                                                                                                                                                                                                                                                                                                                                                                                                                                                                                                                                                                                                                                                                                                                                                                                                                                                                                                                                                                                                                                                                                                                                                                                                                                                                                                                                                                                                                                                                                                                                                                                                                                                                                                                                                                                                           | \$10M - \$19.99M                 | 6           | 5           | 20.0%   |
| ≥\$20M 3 0                                                                                                                                                                                                                                                                                                                                                                                                                                                                                                                                                                                                                                                                                                                                                                                                                                                                                                                                                                                                                                                                                                                                                                                                                                                                                                                                                                                                                                                                                                                                                                                                                                                                                                                                                                                                                                                                                                                                                                                                                                                                                                                                | ≥\$20M                           | 3           | 0           |         |