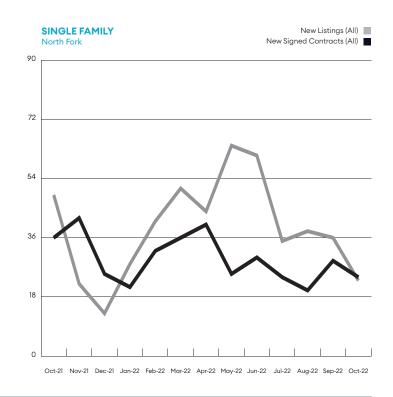

## **North Fork**

"While newly signed contracts have been falling annually nearly every month for more than a year, distorted by the 2020-2021 boom, year over year declines in new listings have occurred for fifteen of the past seventeen months, keeping the market tight."

| SINGLE FAMILY MATRIX<br>North Fork | OCT<br>2022 | OCT<br>2021 | %∆ (YR) |
|------------------------------------|-------------|-------------|---------|
| New Signed Contracts (All)         | 24          | 36          | -33.3%  |
| <\$500K                            | 1           | 0           |         |
| \$500K - \$999K                    | 14          | 26          | -46.2%  |
| \$1M - \$1.99M                     | 5           | 6           | -16.7%  |
| \$2M - \$3.99M                     | 4           | 2           | 100.0%  |
| \$4M - \$4.99M                     | 0           | 2           | -100.0% |
| \$5M - \$9.99M                     | 0           | 0           |         |
| \$10M - \$19.99M                   | 0           | 0           |         |
| ≥ \$20M                            | 0           | 0           |         |
| New Listings (All)                 | 23          | 49          | -53.1%  |
| < \$500K                           | 1           | 0           |         |
| \$500K - \$999K                    | 8           | 31          | -74.2%  |
| \$1M - \$1.99M                     | 9           | 14          | -35.7%  |
| \$2M - \$3.99M                     | 1           | 3           | -66.7%  |
| \$4M - \$4.99M                     | 1           | 0           |         |
| \$5M - \$9.99M                     | 3           | 1           | 200.0%  |
| \$10M - \$19.99M                   | 0           | 0           |         |
| ≥\$20M                             | 0           | 0           |         |
|                                    |             |             |         |