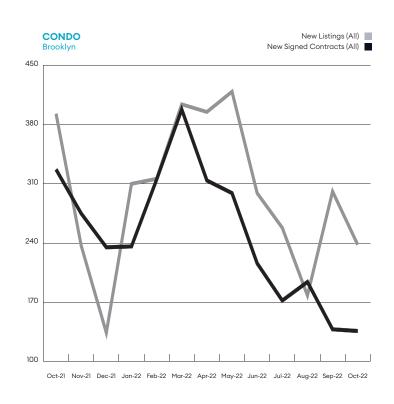

# **Brooklyn**

"Although the downward distortion of comparison against the year-ago boom continued, newly signed contracts compared against pre-pandemic levels slipped nominally for the first time after a series of robust gains. In addition, new listings declined annually for the third straight month."

# **Brooklyn** (continued)

| CONDO MATRIX<br>Brooklyn   | OCT<br>2022 | OCT<br>2021 | %∆ (YR) |
|----------------------------|-------------|-------------|---------|
| New Signed Contracts (All) | 136         | 327         | -58.4%  |
| <\$500K                    | 11          | 32          | -65.6%  |
| \$500K - \$999K            | 61          | 118         | -48.3%  |
| \$1M - \$1.99M             | 48          | 116         | -58.6%  |
| \$2M - \$3.99M             | 10          | 48          | -79.2%  |
| \$4M - \$4.99M             | 2           | 10          | -80.0%  |
| \$5M - \$9.99M             | 4           | 2           | 100.0%  |
| \$10M - \$19.99M           | 0           | 1           | -100.0% |
| ≥\$20M                     | 0           | 0           |         |
| New Listings (All)         | 238         | 393         | -39.4%  |
| <\$500K                    | 16          | 29          | -44.8%  |
| \$500K - \$999K            | 101         | 168         | -39.9%  |
| \$1M - \$1.99M             | 78          | 105         | -25.7%  |
| \$2M - \$3.99M             | 31          | 67          | -53.7%  |
| \$4M - \$4.99M             | 4           | 10          | -60.0%  |
| \$5M - \$9.99M             | 6           | 13          | -53.8%  |
| \$10M - \$19.99M           | 2           | 0           |         |
| ≥\$20M                     | 0           | 1           | -100.0% |
|                            |             |             |         |