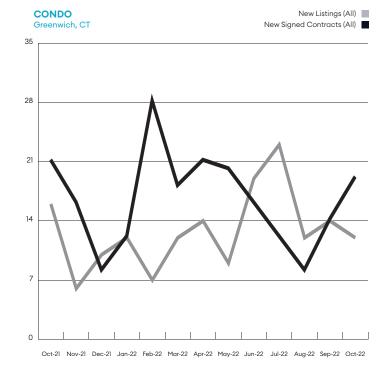

# Greenwich, CT

"While newly signed contracts have been falling annually for fifteen of the past sixteen months, distorted by the 2020-2021 boom, year over year declines in new listings have occurred for sixteen months, keeping the market tight."

| CONDO MATRIX<br>Greenwich, CT | OCT<br>2022 | OCT<br>2021 | %∆ (YR) |
|-------------------------------|-------------|-------------|---------|
| New Signed Contracts (All)    | 19          | 21          | -9.5%   |
| <\$500K                       | 4           | 3           | 33.3%   |
| \$500K - \$999K               | 10          | 10          | 0.0%    |
| \$1M - \$1.99M                | 5           | 6           | -16.7%  |
| \$2M - \$3.99M                | 0           | 2           | -100.0% |
| \$4M - \$4.99M                | 0           | 0           |         |
| \$5M - \$9.99M                | 0           | 0           |         |
| \$10M - \$19.99M              | 0           | 0           |         |
| ≥\$20M                        | 0           | 0           |         |
| New Listings (All)            | 12          | 16          | -25.0%  |
| <\$500K                       | 2           | 1           | 100.0%  |
| \$500K - \$999K               | 4           | 5           | -20.0%  |
| \$1M - \$1.99M                | 3           | 6           | -50.0%  |
| \$2M - \$3.99M                | 2           | 4           | -50.0%  |
| \$4M - \$4.99M                | 1           | 0           |         |
| \$5M - \$9.99M                | 0           | 0           |         |
| \$10M - \$19.99M              | 0           | 0           |         |
| ≥\$20M                        | 0           | 0           |         |
| Source: Greenwich MLS         |             |             |         |