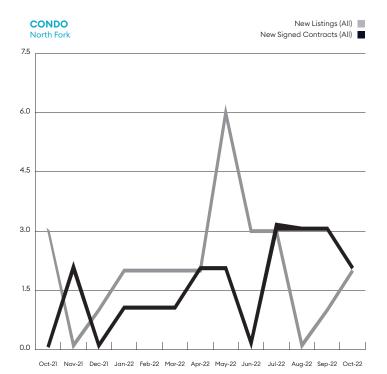

## **North Fork**

"While newly signed contracts have been falling annually nearly every month for more than a year, distorted by the 2020-2021 boom, year over year declines in new listings have occurred for fifteen of the past seventeen months, keeping the market tight."

| CONDO MATRIX<br>North Fork | OCT<br>2022 | OCT<br>2021 | %∆ (yr) |
|----------------------------|-------------|-------------|---------|
| New Signed Contracts (All) | 2           | 0           |         |
| <\$500K                    | 1           | 0           |         |
| \$500K - \$999K            | 1           | 0           |         |
| \$1M - \$1.99M             | 0           | 0           |         |
| \$2M - \$3.99M             | 0           | 0           |         |
| \$4M - \$4.99M             | 0           | 0           |         |
| \$5M - \$9.99M             | 0           | 0           |         |
| \$10M - \$19.99M           | 0           | 0           |         |
| ≥ \$20M                    | 0           | 0           |         |
| New Listings (All)         |             |             | -33.3%  |
| <\$500K                    | 1           | 1           | 0.0%    |
| \$500K - \$999K            | 1           | 1           | 0.0%    |
| \$1M - \$1.99M             | 0           | 1           | -100.0% |
| \$2M - \$3.99M             | 0           | 0           |         |
| \$4M - \$4.99M             | 0           | 0           |         |
| \$5M - \$9.99M             | 0           | 0           |         |
| \$10M - \$19.99M           | 0           | 0           |         |
| ≥\$20M                     | 0           | 0           |         |
| 0 O K . MI O               |             |             |         |