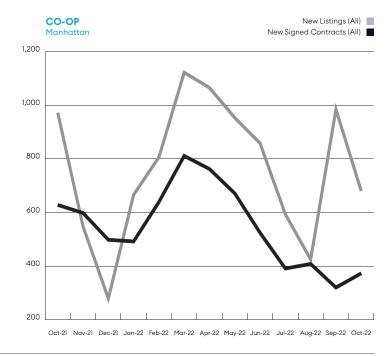

#### **Manhattan**

"While the downward distortion of comparison against the year-ago boom continued, newly signed contracts expanded month over month for the second time in three months. New listings declined both year over year and month over month and were well short of pre-pandemic levels for the fourth time in five months. Newly signed contracts exceeding the \$4 million threshold declined at a rising rate for the sixth month."

| CO-OP MATRIX<br>Manhattan  | OCT<br>2022 | OCT<br>2021 | %∆ (yr) |
|----------------------------|-------------|-------------|---------|
| New Signed Contracts (All) | 373         | 628         | -40.6%  |
| < \$500K                   | 73          | 108         | -32.4%  |
| \$500K - \$999K            | 155         | 256         | -39.5%  |
| \$1M - \$1.99M             | 80          | 154         | -48.1%  |
| \$2M - \$3.99M             | 47          | 90          | -47.8%  |
| \$4M - \$4.99M             | 8           | 5           | 60.0%   |
| \$5M - \$9.99M             | 9           | 13          | -30.8%  |
| \$10M - \$19.99M           | 1           | 2           | -50.0%  |
| ≥\$20M                     | 0           | 0           |         |
| New Listings (All)         | 680         | 972         | -30.0%  |
| <\$500K                    | 95          | 152         | -37.5%  |
| \$500K - \$999K            | 246         | 364         | -32.4%  |
| \$1M - \$1.99M             | 171         | 232         | -26.3%  |
| \$2M - \$3.99M             | 91          | 130         | -30.0%  |
| \$4M - \$4.99M             | 24          | 29          | -17.2%  |
| \$5M - \$9.99M             | 43          | 44          | -2.3%   |
| \$10M - \$19.99M           | 7           | 11          | -36.4%  |
| ≥\$20M                     | 3           | 10          | -70.0%  |