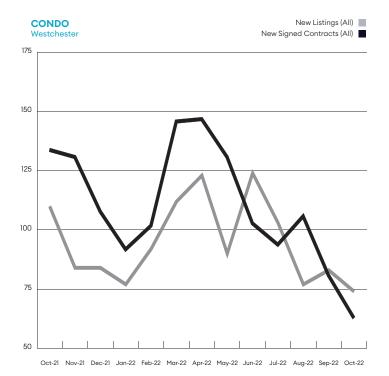

#### Westchester

"While newly signed contracts have been falling annually for more than a year, distorted by the 2020-2021 boom, year over year declines in new listings have occurred for seventeen of the past eighteen months, keeping the market tight."

| CONDO MATRIX<br>Westchester | OCT<br>2022 | OCT<br>2021 | %∆ (YR) |
|-----------------------------|-------------|-------------|---------|
| New Signed Contracts (All)  | 62          | 133         | -53.4%  |
| <\$200K                     | 4           | 1           | 300.0%  |
| \$200K - \$299K             | 12          | 21          | -42.9%  |
| \$300K - \$399K             | 12          | 38          | -68.4%  |
| \$400K - \$499K             | 16          | 27          | -40.7%  |
| \$500K - \$599K             | 7           | 13          | -46.2%  |
| \$600K - \$799K             | 5           | 11          | -54.5%  |
| \$800K - \$999K             | 1           | 7           | -85.7%  |
| ≥\$1M                       | 5           | 15          | -66.7%  |
| New Listings (All)          | 74          | 110         | -32.7%  |
| <\$200K                     | 4           | 1           | 300.0%  |
| \$200K - \$299K             | 8           | 17          | -52.9%  |
| \$300K - \$399K             | 16          | 29          | -44.8%  |
| \$400K - \$499K             | 19          | 21          | -9.5%   |
| \$500K - \$599K             | 6           | 10          | -40.0%  |
| \$600K - \$799K             | 9           | 17          | -47.1%  |
| \$800K - \$999K             | 7           | 5           | 40.0%   |
| ≥\$1M                       | 5           | 10          | -50.0%  |
| Source: One Key MLS         |             |             |         |