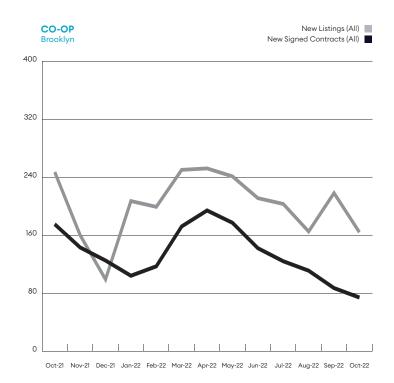

# **Brooklyn**

"Although the downward distortion of comparison against the year-ago boom continued, newly signed contracts compared against pre-pandemic levels slipped nominally for the first time after a series of robust gains. In addition, new listings declined annually for the third straight month."

| CO-OP MATRIX<br>Brooklyn   | OCT<br>2022 | OCT<br>2021 | %∆ (YR) |
|----------------------------|-------------|-------------|---------|
| New Signed Contracts (All) | 74          | 175         | -57.7%  |
| <\$500K                    | 29          | 69          | -58.0%  |
| \$500K - \$999K            | 35          | 78          | -55.1%  |
| \$1M - \$1.99M             | 7           | 24          | -70.8%  |
| \$2M - \$3.99M             | 3           | 4           | -25.0%  |
| \$4M - \$4.99M             | 0           | 0           |         |
| \$5M - \$9.99M             | 0           | 0           |         |
| \$10M - \$19.99M           | 0           | 0           |         |
| ≥\$20M                     | 0           | 0           |         |
| New Listings (All)         | 164         | 247         | -33.6%  |
| <\$500K                    | 87          | 113         | -23.0%  |
| \$500K - \$999K            | 58          | 84          | -31.0%  |
| \$1M - \$1.99M             | 13          | 40          | -67.5%  |
| \$2M - \$3.99M             | 5           | 10          | -50.0%  |
| \$4M - \$4.99M             | 0           | 0           |         |
| \$5M - \$9.99M             | 1           | 0           |         |
| \$10M - \$19.99M           | 0           | 0           |         |
| ≥\$20M                     | 0           | 0           |         |
|                            |             |             |         |